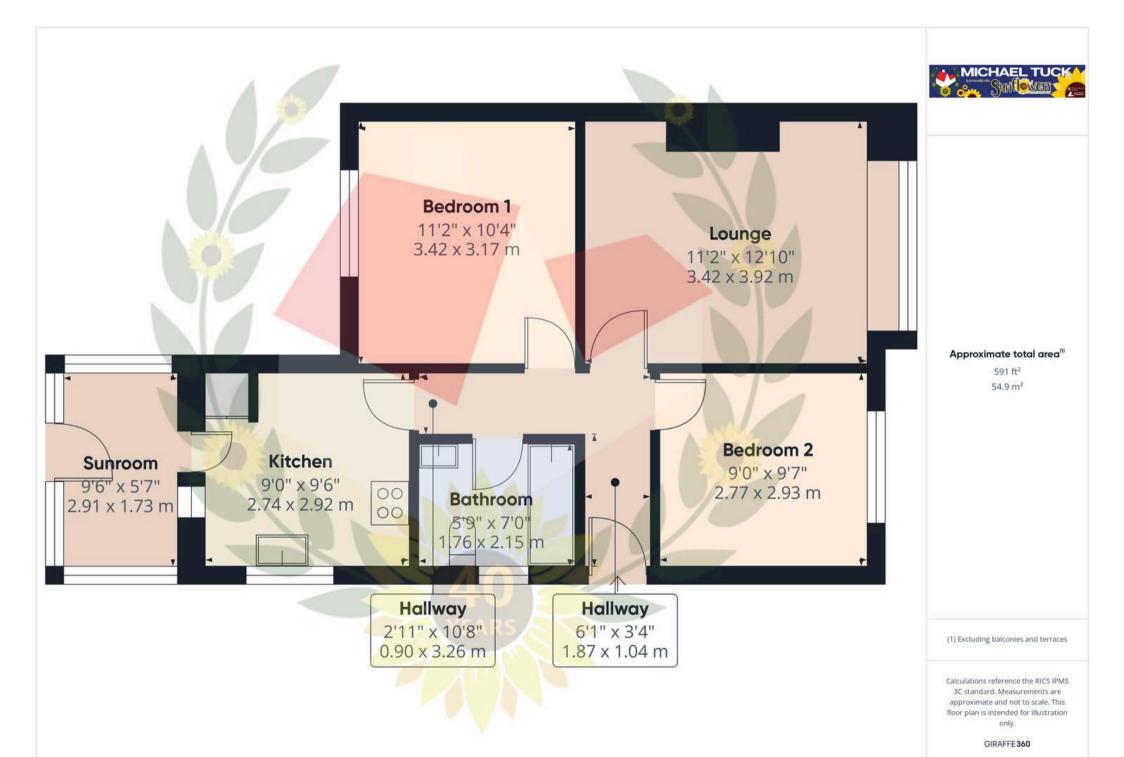

In brief the property comprises of; entrance hall, spacious lounge, kitchen, bathroom sunroom and two double bedrooms.

Further benefits include; upvc double glazing, modern gas central heating, enclosed rear garden and off road parking for multiple cars!

# Lounge

12' 10" x 11' 2" (3.91m x 3.40m)

### Kitchen

9' 6" x 9' 0" (2.90m x 2.74m)

# Bedroom 1

11' 2" x 10' 4" (3.40m x 3.15m)

### Bedroom 2

9' 7" x 9' 0" (2.92m x 2.74m)

### Bathroom

7' 0" x 5' 9" (2.13m x 1.75m)

#### Sunroom

9' 6" x 5' 7" (2.90m x 1.70m)

2 Mead Road, Abbeymead - GL4 5GL

01452 612020 • estates.abbeymead@michaeltuck.co.uk • www.michaeltuck.co.uk/

Important notice: Michael Tuck, its clients and any joints give notice that 1: They are not authorised to make or give any representations or warranties in relation to the property either here or elsewhere, either on their own behalf of their client or otherwise. They assume no responsibility for any statement that may be made in these particulars. These particulars do not form part of any offer or contract and must not be relied upon as statements or representation of fact. 2: Any areas, measurements or distances are approximate. The text, photographs and plans are for guidance only and are not necessarily comprehensive. It should not be assumed that the property has all necessary planning, building regulation or other consents and Michael Tuck have not tested any services, equipment or facilities. Purchasers must satisfy themselves by inspection or otherwise.