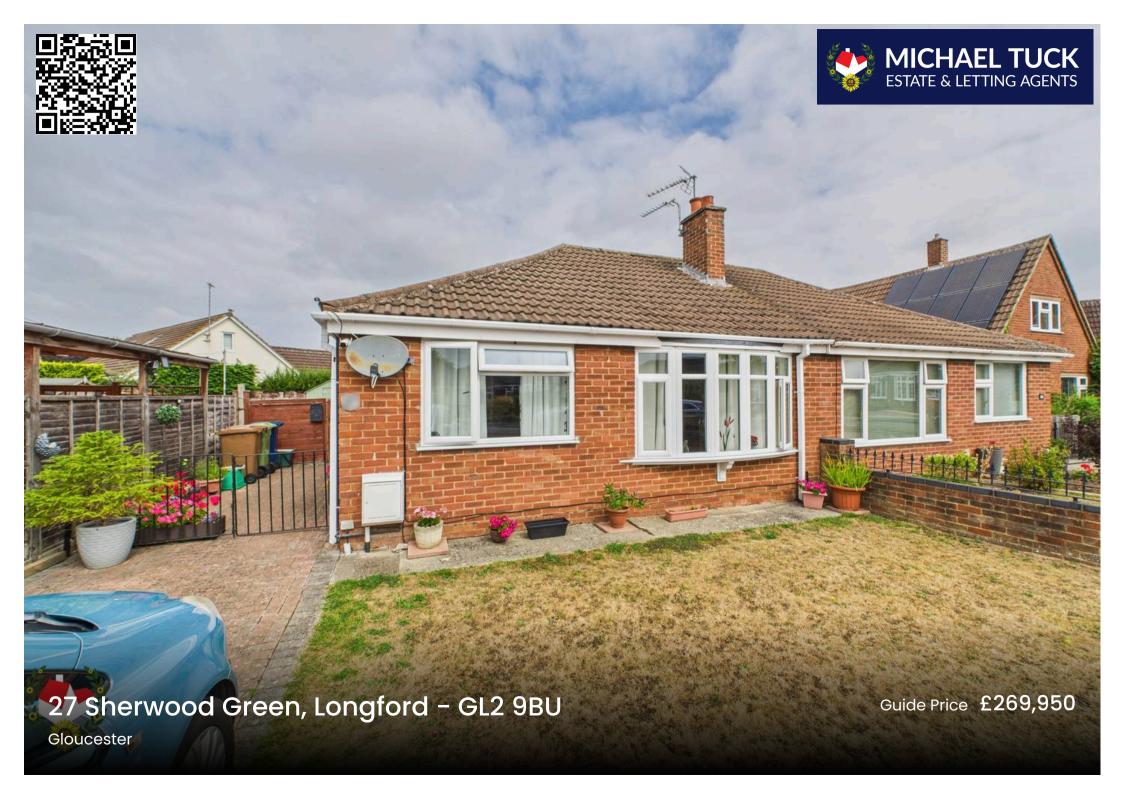

# 27 Sherwood Green

Longford, Gloucester

Two Doubled Bedroom Semi Detached Bungalow In Longford!

You will find this fantastic bungalow tucked away at the bottom of a quiet and popular no through road in Longford, Gloucester. The property boasts easy access to a range of local amenities and motorway access!

In brief the property comprises of; entrance hall, spacious lounge, kitchen, bathroom sunroom and two double bedrooms.

Further benefits include; upvc double glazing, modern gas central heating, enclosed rear garden and off road parking for multiple cars!

EPC Energy Efficiency Rating: D

EPC Environmental Impact Rating: D

- No Through Road
- Two Double Bedrooms
- Well Presented Throughout
- Enclosed Rear Garden
- No Onward Chain
- Popular Location
- Off Road Parking
- Energy Rating D & Council Tax Band C