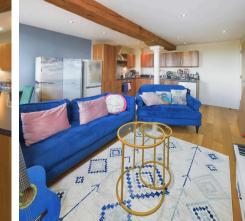

## Flat 3

Lock Warehouse Severn Road, Gloucester

Two Double Bedroom First Floor Apartment With Lift Access Located Within The Historic Gloucester Docks Advertised With A Tenant In Situ.

The accommodation comprises of; Entrance hall, bathroom, two double bedrooms & open plan kitchen/living area.

### **Entrance Hall**

**Bedroom 1** Dimensions: 8' 10" x 11' 2" (2.69m x 3.40m).

Bedroom 2 Dimensions: 11' 1" x 8' 7" (3.38m x 2.61m).

**Bathroom** Dimensions: 7' 8" x 5' 11" (2.34m x 1.80m).

**Kitchen/Living Area** Dimensions: 18' 0" x 14' 2" (5.48m x 4.31m).