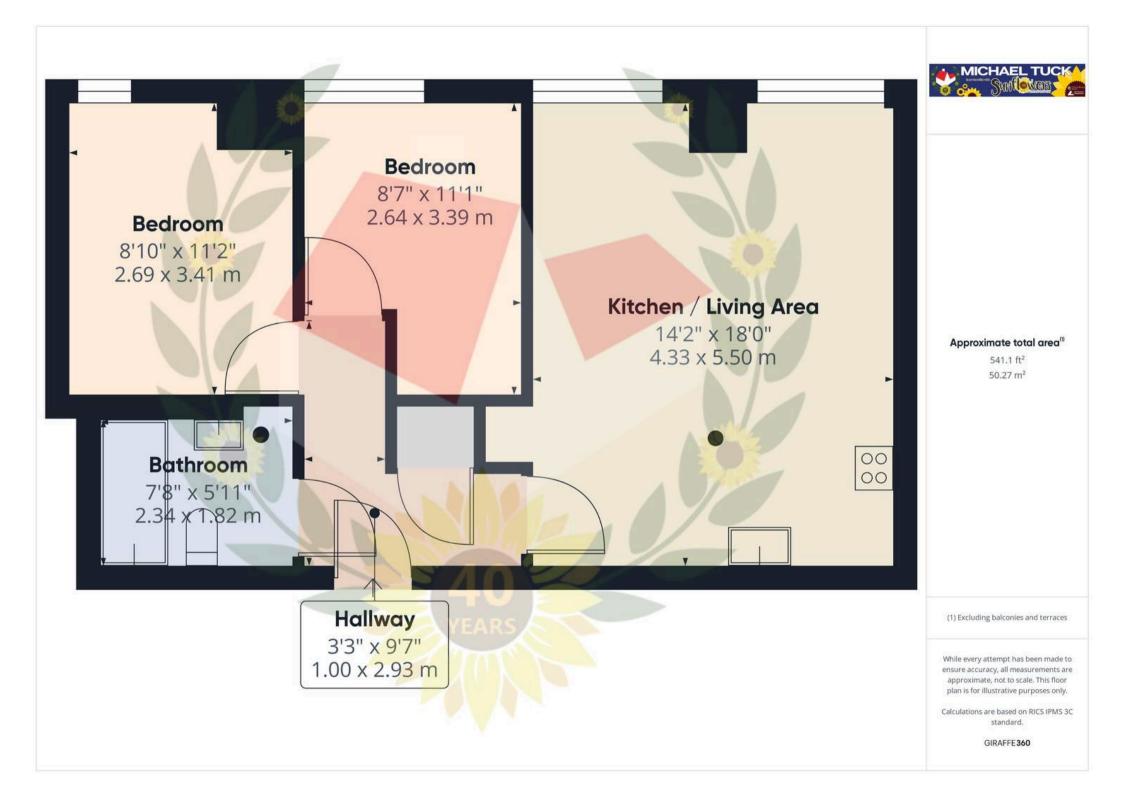

### **Entrance Hall**

**Bedroom 1** Dimensions: 8' 10" x 11' 2" (2.69m x 3.40m).

Bedroom 2 Dimensions: 11' 1" x 8' 7" (3.38m x 2.61m).

**Bathroom** Dimensions: 7' 8" x 5' 11" (2.34m x 1.80m).

**Kitchen/Living Area** Dimensions: 18' 0" x 14' 2" (5.48m x 4.31m).