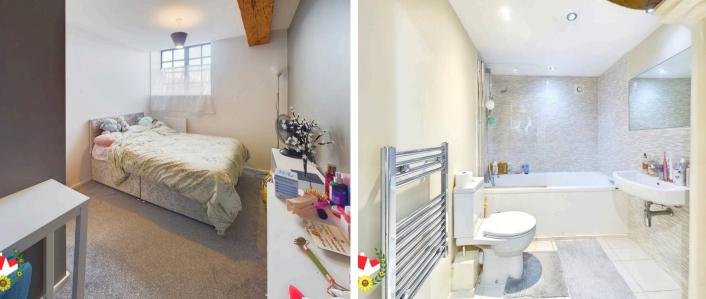

### **Entrance Hall**

**Bedroom 1** Dimensions: 8' 10" x 11' 2" (2.69m x 3.40m).

Bedroom 2 Dimensions: 11' 1" x 8' 7" (3.38m x 2.61m).

**Bathroom** Dimensions: 7' 8" x 5' 11" (2.34m x 1.80m).

**Kitchen/Living Area** Dimensions: 18' 0" x 14' 2" (5.48m x 4.31m).