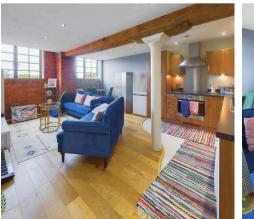

## Flat 3

Lock Warehouse Severn Road, Gloucester

Two Double Bedroom First Floor Apartment With Lift Access Located Within The Historic Gloucester Docks Advertised With A Tenant In Situ.

The accommodation comprises of; Entrance hall, bathroom, two double bedrooms & open plan kitchen/living area.

### **Entrance Hall**

**Bedroom 1** Dimensions: 8' 10" x 11' 2" (2.69m x 3.40m).

Bedroom 2 Dimensions: 11' 1" x 8' 7" (3.38m x 2.61m).

**Bathroom** Dimensions: 7' 8" x 5' 11" (2.34m x 1.80m).

**Kitchen/Living Area** Dimensions: 18' 0" x 14' 2" (5.48m x 4.31m).