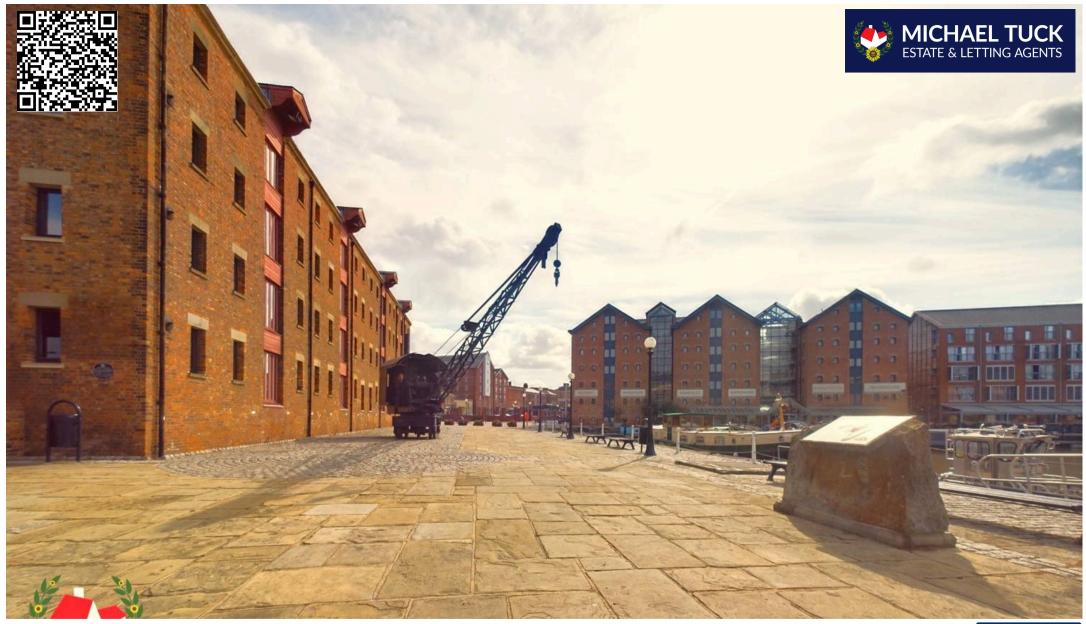

7' 8" x 5' 11" (2.34m x 1.80m).

**Kitchen/Living Area** Dimensions: 18' 0" x 14' 2" (5.48m x 4.31m).

#### Tenure

Leasehold- 199 years remaining from 2013 Management Company: Y&Y Management Ltd. Avon House, 2 Timberwharf Road, London, N16 6DB. Annual ground rent of £189.03 payable in half yearly instalments. Annual service charge £2,152.21 paid yearly. Annual car park service charge £900 paid yearly \*Information correct as of 18/11/24\*

#### **Additional Information**

Additional Information provided by vendor: Utilities • Electricity – mains • Gas – mains • Water – mains • Sewerage – mains • Broadband – fibre to cabinet

#### Parking

Located in the the Castlemeads car park the property benefits from a secure parking space which is within a five minute walk from the property.











# Michael Tuck Quedgeley

1 School Lane, Quedgeley - GL2 4PJ

01452 543200 · estates.quedgeley@michaeltuck.co.uk · www.michaeltuck.co.uk/

Important notice: Michael Tuck, its clients and any joints give notice that 1: They are not authonised to make or give any representations or warranties in relation to the property either here or elsewhere, either on their own behalf of their client or otherwise. They assume no responsibility for any statement that may be made in these particulars. These particulars do not form part of any offer or contract and must not be relied upon as statements or representation of fact. 2: Any areas, measurements or distances are approximate. The text, photographs and plans are for guidance only and are not necessarily comprehensive. It should not be assumed th