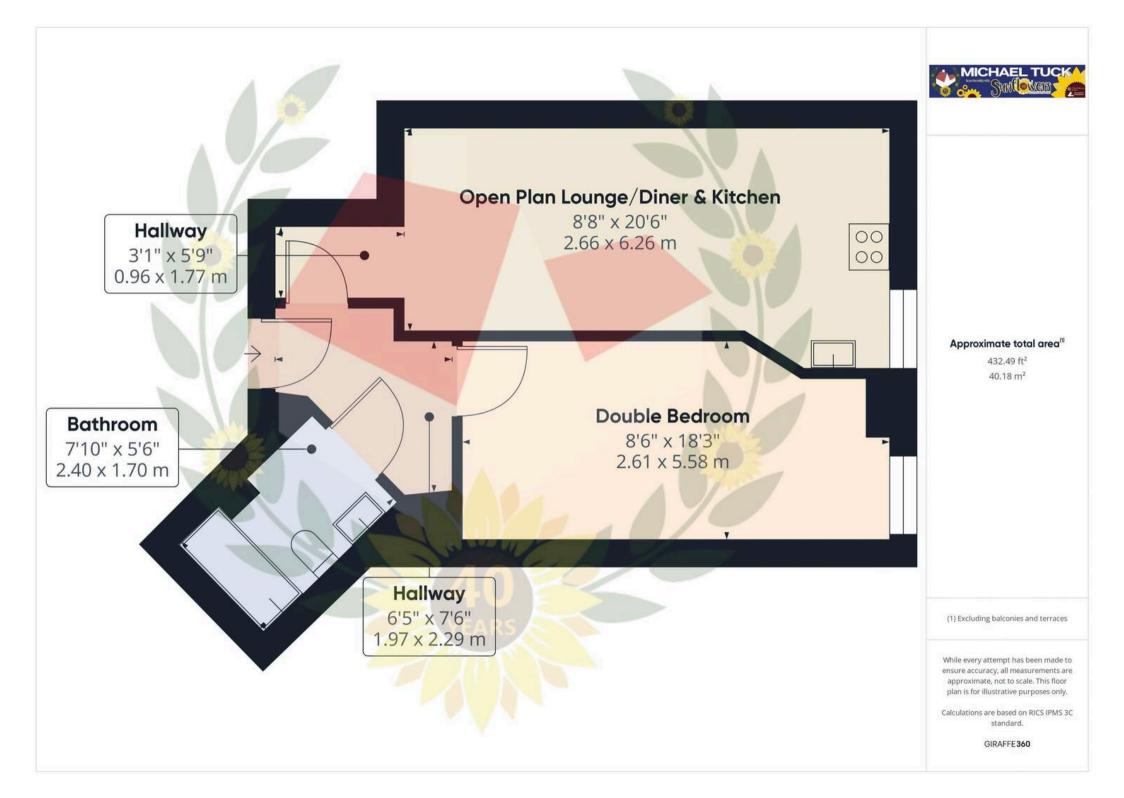

### **Entrance Hall**

**Open Plan Lounge/Diner & Kitchen** Dimensions: 20' 6" x 8' 8" (6.24m x 2.64m).

**Double Bedroom** Dimensions: 18' 3" x 8' 6" (5.56m x 2.59m).

**Family Bathroom** Dimensions: 7' 10" x 5' 6" (2.39m x 1.68m).