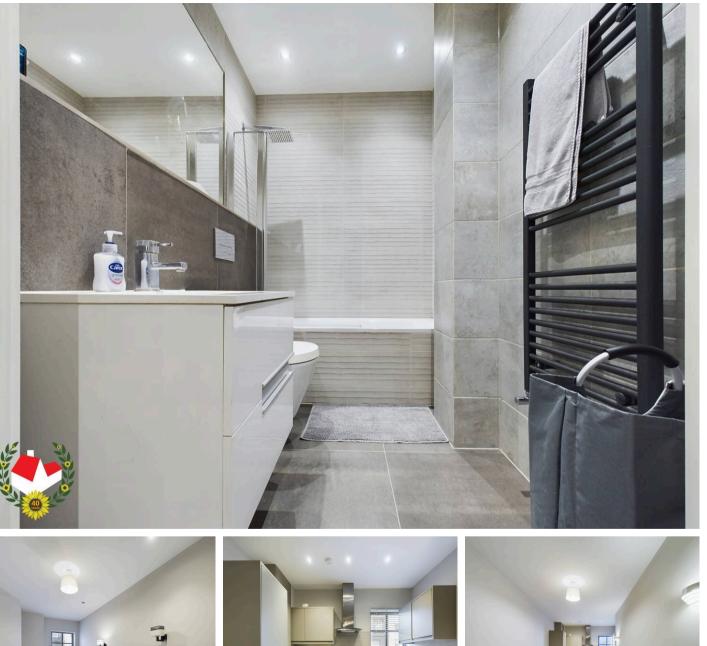

### **Entrance Hall**

**Open Plan Lounge/Diner & Kitchen** Dimensions: 20' 6" x 8' 8" (6.24m x 2.64m).

**Double Bedroom** Dimensions: 18' 3" x 8' 6" (5.56m x 2.59m).

**Family Bathroom** Dimensions: 7' 10" x 5' 6" (2.39m x 1.68m).