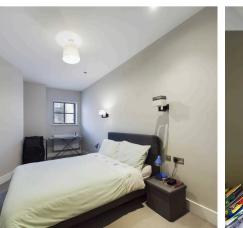

### **Entrance Hall**

**Open Plan Lounge/Diner & Kitchen** Dimensions: 20' 6" x 8' 8" (6.24m x 2.64m).

**Double Bedroom** Dimensions: 18' 3" x 8' 6" (5.56m x 2.59m).

**Family Bathroom** Dimensions: 7' 10" x 5' 6" (2.39m x 1.68m).