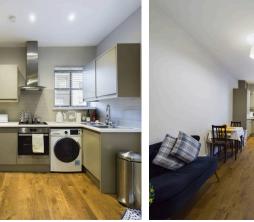

### **Entrance Hall**

**Open Plan Lounge/Diner & Kitchen** Dimensions: 20' 6" x 8' 8" (6.24m x 2.64m).

**Double Bedroom** Dimensions: 18' 3" x 8' 6" (5.56m x 2.59m).

**Family Bathroom** Dimensions: 7' 10" x 5' 6" (2.39m x 1.68m).