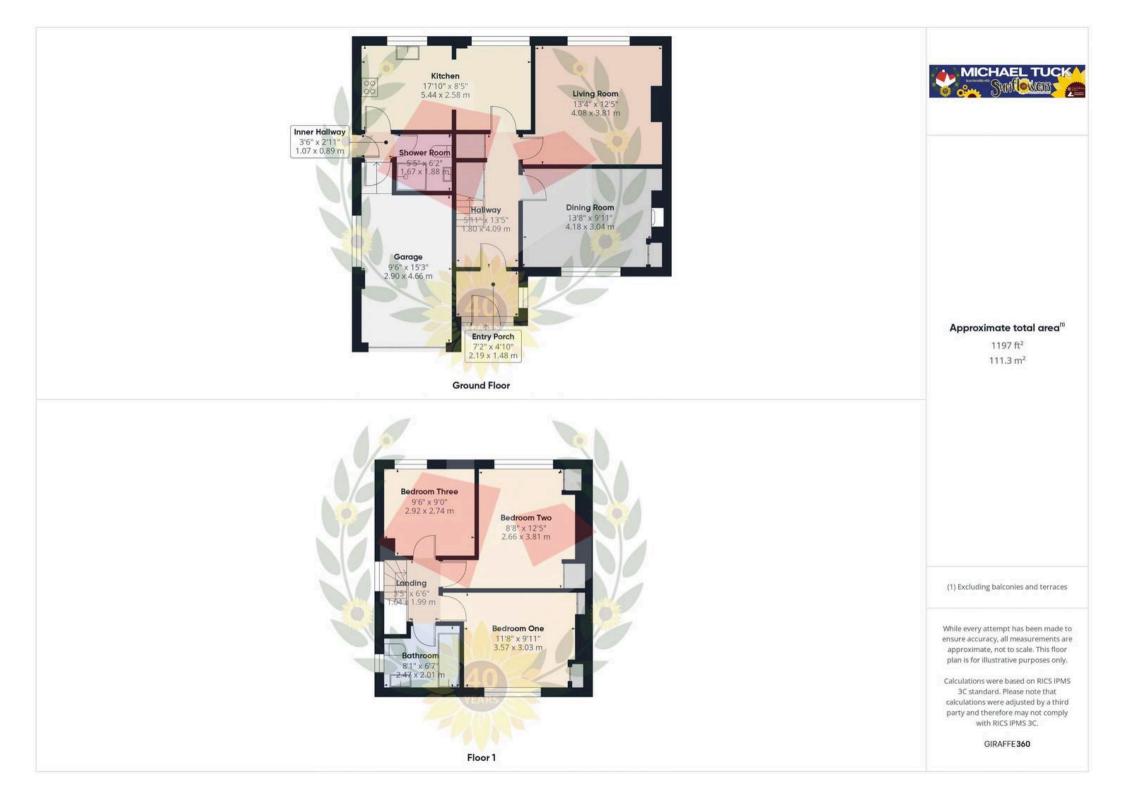

#### **Entry Porch**

Hallway 13' 5" x 5' 11" (4.09m x 1.80m)

**Dining Room** 13' 9" x 10' 0" (4.18m x 3.04m)

Living Room 13' 5" x 12' 6" (4.08m x 3.81m)

**Kitchen** 17' 10" x 8' 6" (5.44m x 2.58m)

Inner Hallway

**Shower Room** 6' 2" x 5' 6" (1.88m x 1.67m)

#### Landing

Bedroom One 11' 9" x 9' 11" (3.57m x 3.03m)

**Bedroom Two** 12' 6" x 8' 9" (3.81m x 2.66m)

Bedroom Three 9' 7" x 9' 0" (2.92m x 2.74m)

Bathroom 8' 1" x 6' 7" (2.47m x 2.01m)

**Rear Garden** 

Driveway

**Garage** Dimensions: 15' 3" x 9' 6" (4.64m x 2.89m).