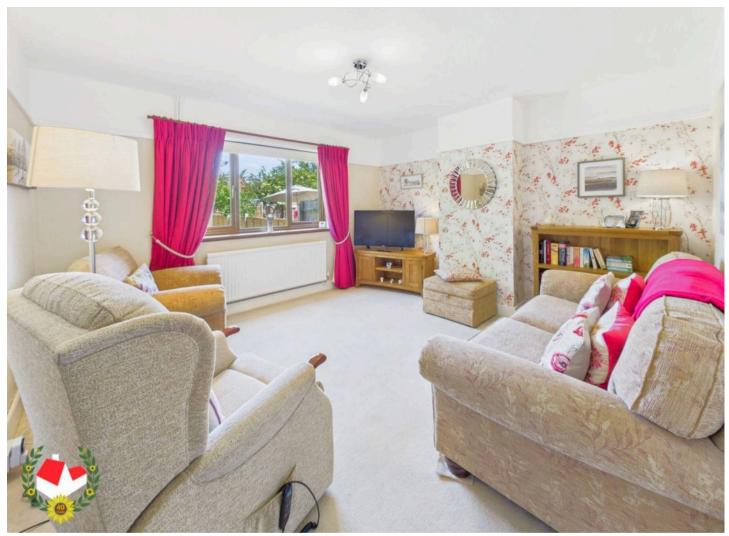

#### **Entry Porch**

Hallway 13' 5" x 5' 11" (4.09m x 1.80m)

**Dining Room** 13' 9" x 10' 0" (4.18m x 3.04m)

Living Room 13' 5" x 12' 6" (4.08m x 3.81m)

**Kitchen** 17' 10" x 8' 6" (5.44m x 2.58m)

Inner Hallway