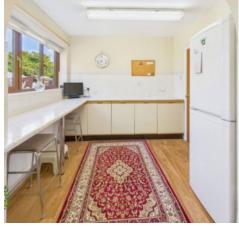

#### **Entry Porch**

Hallway 13' 5" x 5' 11" (4.09m x 1.80m)

**Dining Room** 13' 9" x 10' 0" (4.18m x 3.04m)

Living Room 13' 5" x 12' 6" (4.08m x 3.81m)

**Kitchen** 17' 10" x 8' 6" (5.44m x 2.58m)

Inner Hallway