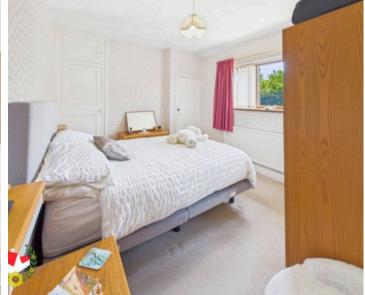

#### Landing

Bedroom One 11' 9" x 9' 11" (3.57m x 3.03m)

**Bedroom Two** 12' 6" x 8' 9" (3.81m x 2.66m)

Bedroom Three 9' 7" x 9' 0" (2.92m x 2.74m)

Bathroom 8' 1" x 6' 7" (2.47m x 2.01m)

**Rear Garden** 

Driveway