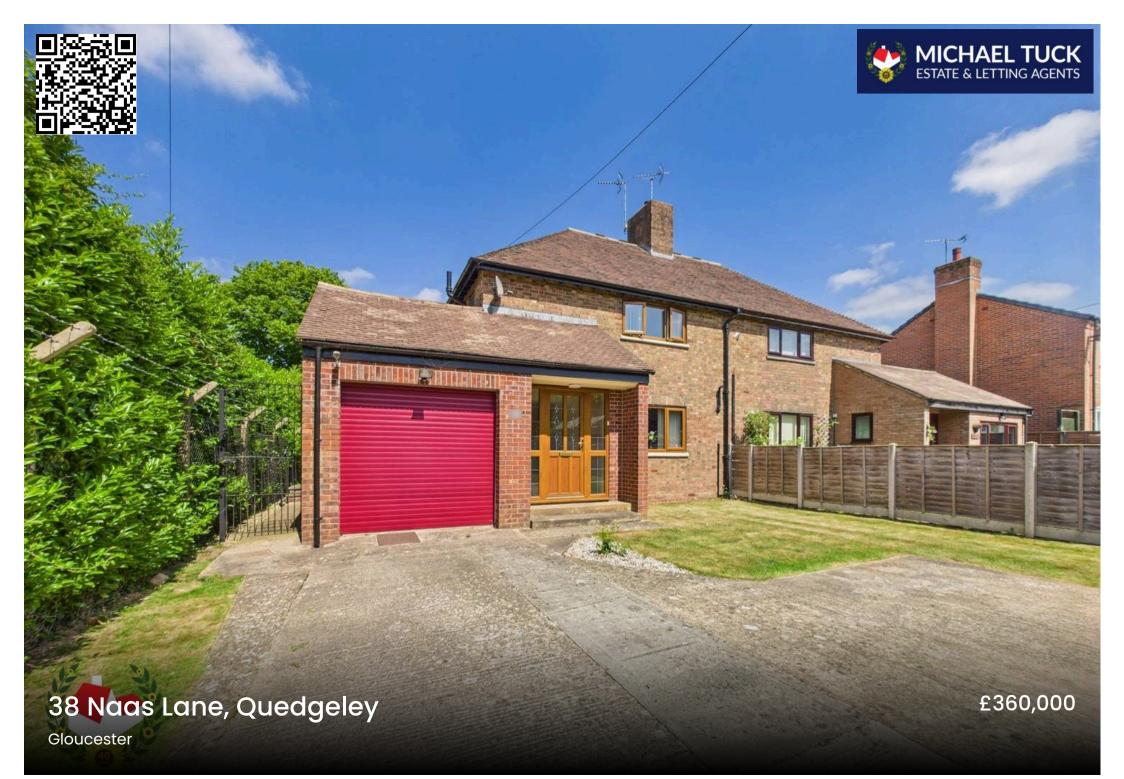

## 38 Naas Lane

### Quedgeley, Gloucester

Well Presented Three DOUBLE Bedroom Semi-Detached Home Located on the Popular Naas Lane, Quedgeley With No Onward Chain!

The property on the ground floor comprises of; Entry porch, hallway, dining room, living room, kitchen & shower room.

Upstairs offers three DOUBLE bedrooms & family bathroom.

Further benefits include; UPVC double glazing, gas central heating, parking for multiple cars, garage with electric roller doors & a large private enclosed rear garden!

This accommodation is well located for access to local schools, shops, doctors surgeries and just a short drive from Gloucester city centre and the M5!

Contact us on 01452 543200 to schedule your viewing today! Council Tax band: C Tenure: Freehold