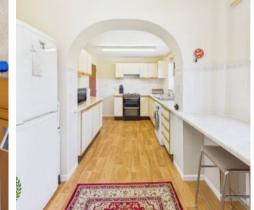

#### **Entry Porch**

Hallway 13' 5" x 5' 11" (4.09m x 1.80m)

**Dining Room** 13' 9" x 10' 0" (4.18m x 3.04m)

Living Room 13' 5" x 12' 6" (4.08m x 3.81m)

**Kitchen** 17' 10" x 8' 6" (5.44m x 2.58m)

Inner Hallway