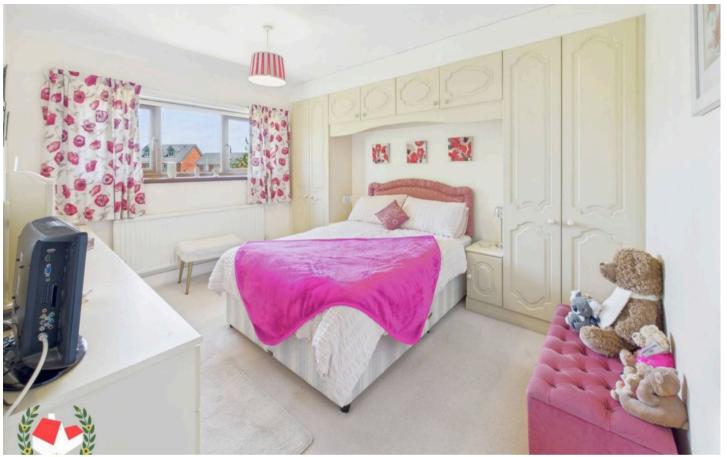

#### Landing

Bedroom One 11' 9" x 9' 11" (3.57m x 3.03m)

**Bedroom Two** 12' 6" x 8' 9" (3.81m x 2.66m)

Bedroom Three 9' 7" x 9' 0" (2.92m x 2.74m)

Bathroom 8' 1" x 6' 7" (2.47m x 2.01m)

**Rear Garden** 

Driveway