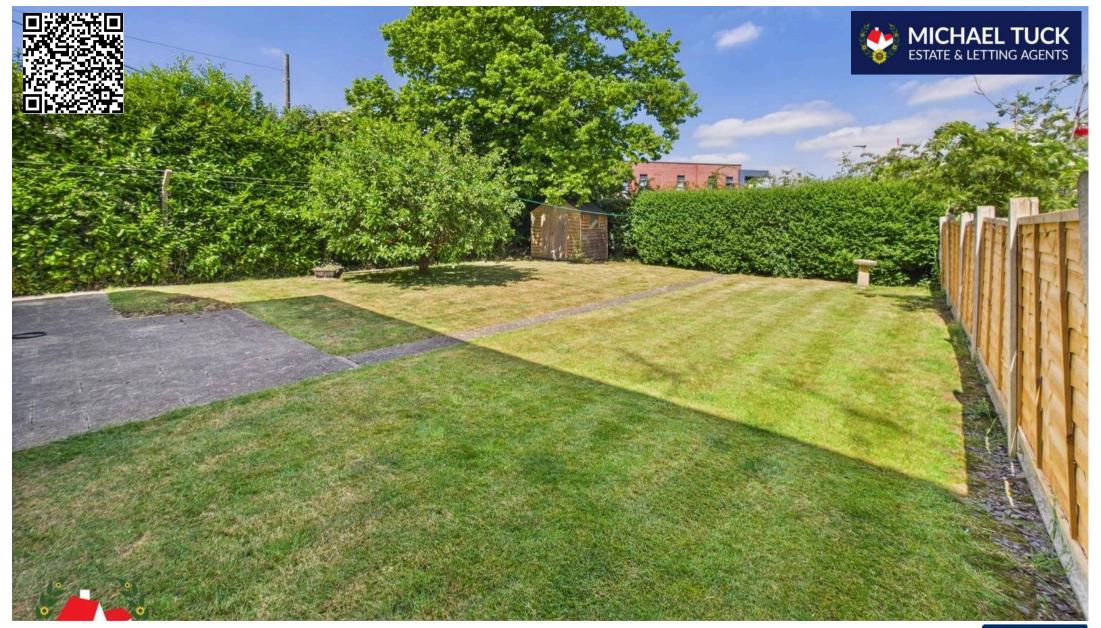

#### Landing

Bedroom One 11' 9" x 9' 11" (3.57m x 3.03m)

**Bedroom Two** 12' 6" x 8' 9" (3.81m x 2.66m)

Bedroom Three 9' 7" x 9' 0" (2.92m x 2.74m)

Bathroom 8' 1" x 6' 7" (2.47m x 2.01m)

**Rear Garden** 

Driveway