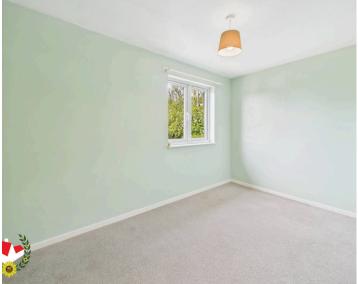

**Kitchen** Dimensions: 11' 9" x 9' 1" (3.58m x 2.77m).

**First Floor Landing** 

**Bedroom 1** Dimensions: 11' 9" x 9' 1" (3.58m x 2.77m).

**Bedroom 2** Dimensions: 11' 8" x 7' 1" (3.55m x 2.16m).

**Bathroom** Dimensions: 7' 11" x 4' 7" (2.41m x 1.40m).