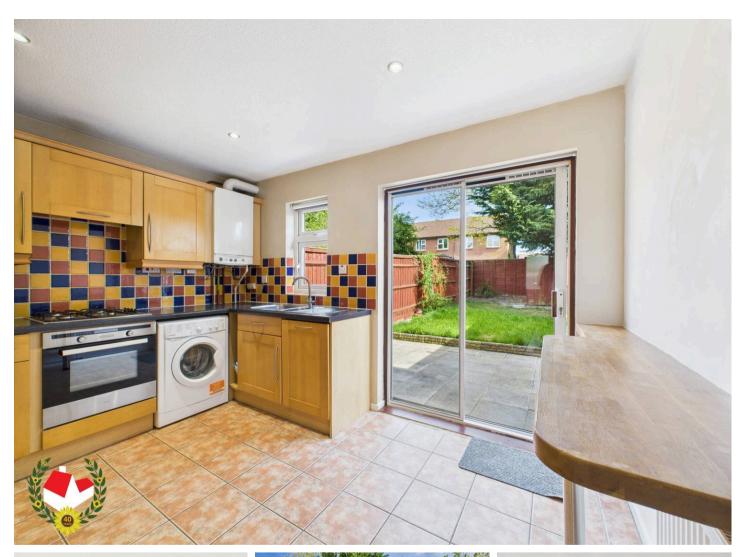

**Kitchen** Dimensions: 11' 9" x 9' 1" (3.58m x 2.77m).

**First Floor Landing** 

**Bedroom 1** Dimensions: 11' 9" x 9' 1" (3.58m x 2.77m).

**Bedroom 2** Dimensions: 11' 8" x 7' 1" (3.55m x 2.16m).

**Bathroom** Dimensions: 7' 11" x 4' 7" (2.41m x 1.40m).