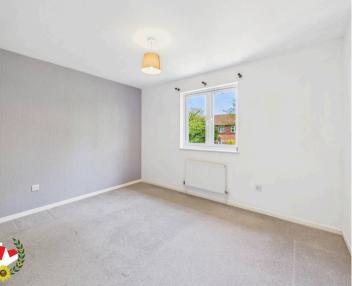

**Kitchen** Dimensions: 11' 9" x 9' 1" (3.58m x 2.77m).

**First Floor Landing** 

**Bedroom 1** Dimensions: 11' 9" x 9' 1" (3.58m x 2.77m).

**Bedroom 2** Dimensions: 11' 8" x 7' 1" (3.55m x 2.16m).

**Bathroom** Dimensions: 7' 11" x 4' 7" (2.41m x 1.40m).