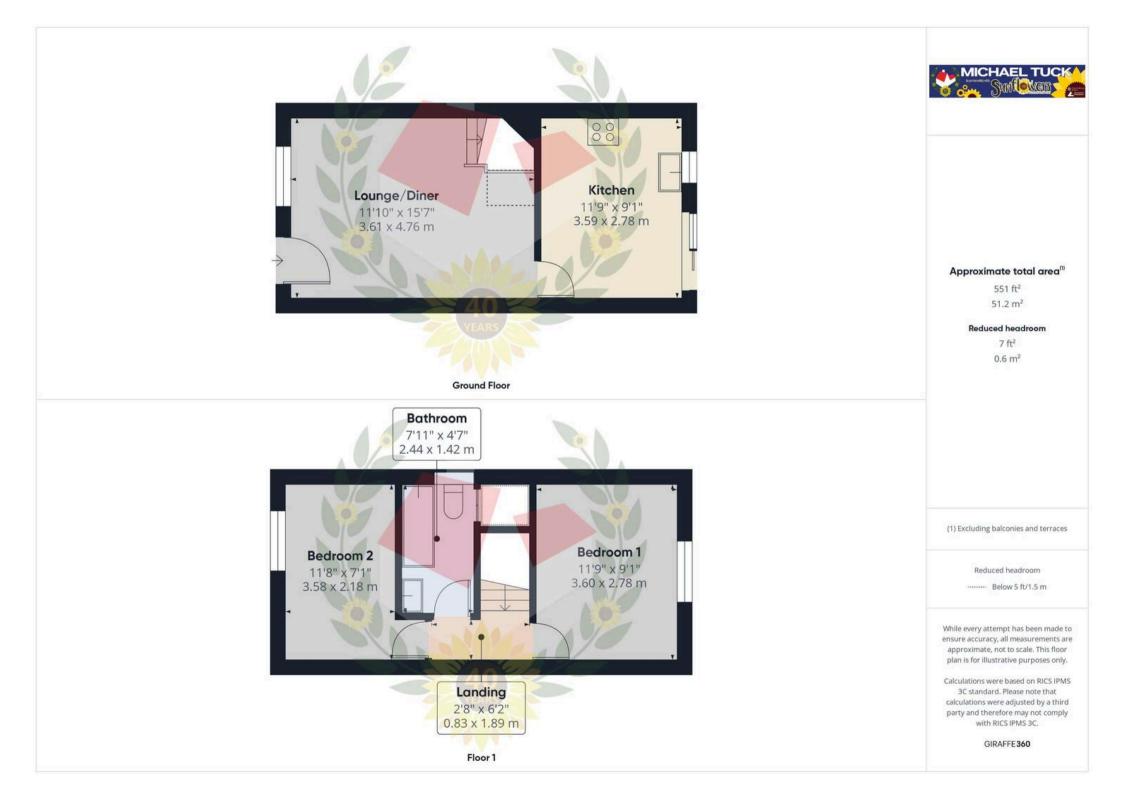

Internally the property consists of; Lounge/diner, kitchen, two bedrooms and a bathroom.

Externally the property consists of; Allocated off road parking and rear enclosed garden.

Property for sale through Michael Tuck Estate Agents. Potential rental value of £950pcm please contact Michael Tuck Lettings in Abbeymead for more details.

- POPULAR LOCATION
- GREAT POTENTIAL
- TWO DOUBLE BEDROOMS
- PERFECT FIRST TIME BUY OR INVESTMENT
- ALLOCTED OFF ROAD PARKING
- EPC TBC COUNCIL TAX B
- PRIVATE REAR GARDEN
- NO ONWARD CHAIN

Lounge/Diner Dimensions: 15' 7" x 11' 10" (4.75m x 3.60m).

**Kitchen** Dimensions: 11' 9" x 9' 1" (3.58m x 2.77m).

**First Floor Landing** 

**Bedroom 1** Dimensions: 11' 9" x 9' 1" (3.58m x 2.77m).

**Bedroom 2** Dimensions: 11' 8" x 7' 1" (3.55m x 2.16m).

**Bathroom** Dimensions: 7' 11" x 4' 7" (2.41m x 1.40m).