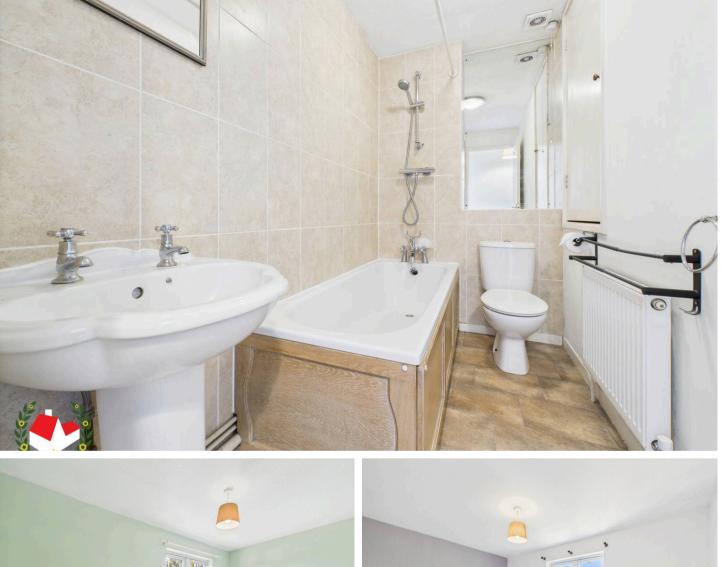

**Kitchen** Dimensions: 11' 9" x 9' 1" (3.58m x 2.77m).

**First Floor Landing** 

**Bedroom 1** Dimensions: 11' 9" x 9' 1" (3.58m x 2.77m).

**Bedroom 2** Dimensions: 11' 8" x 7' 1" (3.55m x 2.16m).

**Bathroom** Dimensions: 7' 11" x 4' 7" (2.41m x 1.40m).