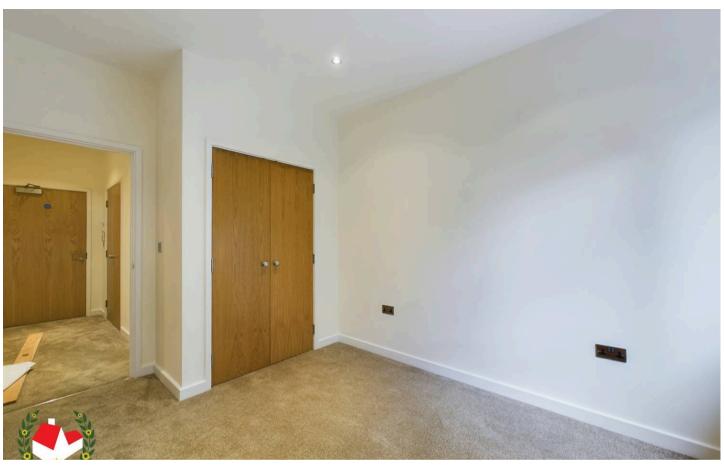

#### **Entrance Hall**

## Walk-In Storage

Dimensions: 6' 2" x 5' 6" (1.88m x 1.68m).