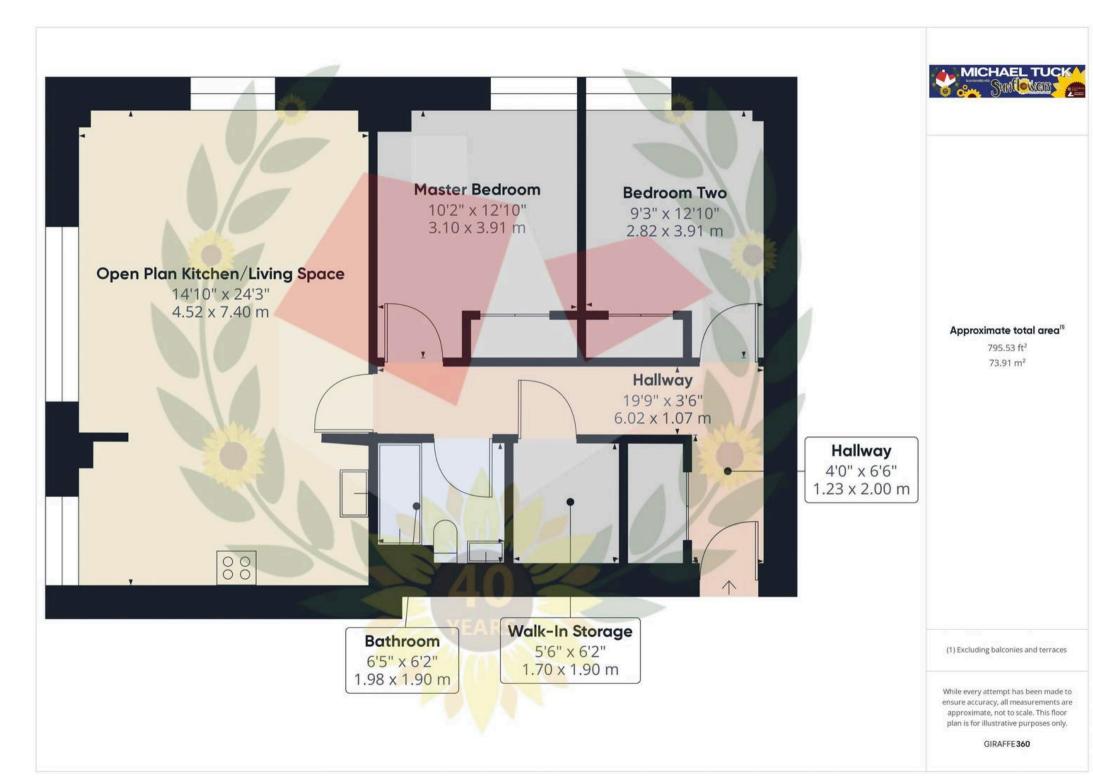

#### **Entrance Hall**

## Open Plan Kitchen/Living Space

Dimensions: 24' 3" x 14' 3" (7.39m x 4.34m).

#### **Master Bedroom**

Dimensions: 12' 10" x 10' 2" (3.91m x 3.10m).

### **Bedroom Two**

Dimensions: 12' 10" x 9' 3" (3.91m x 2.82m).

## Walk-In Storage

Dimensions: 6' 2" x 5' 6" (1.88m x 1.68m).

### **Family Bathroom**

Dimensions: 6' 5" x 6' 2" (1.95m x 1.88m).