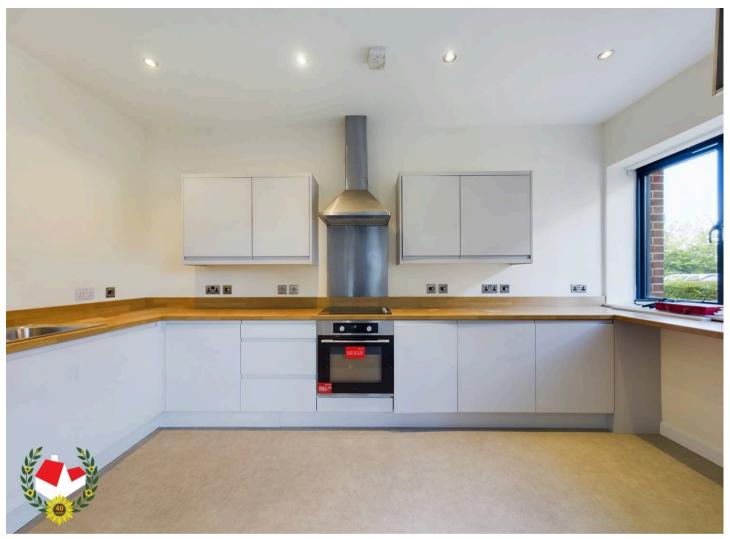

dern GROUND Floor apartment located on the sought after GREEN FARM development which benefits from a BRAND NEW KITCHEN with NEW Integrated Appliances, NEW Carpets & Floor coverings, NEW Blinds and REDECORATED throughout.

Property for sale with NO ONWARD CHAIN through Michael Tuck Estate Agents. Suggested Rental value of £925pcm, please contact Michael Tuck Lettings in Quedgeley for more details.

Council Tax band: TBD EPC Energy Efficiency Rating: C

EPC Environmental Impact Rating: C

- Two Bedrooms
- No Onward Chain
- New Carpets & Re-Decorated Throughout
- c.24' Open Plan Lounge/Diner/Kitchen
- Double Glazing and Gas Radiator Central Heating
- Family Bathroom
- Two Allocated Parking Spaces
- New Kitchen with Integrated Appliances
- Renovated Ground Floor Apartment
- Energy Rating C75









#### **Entrance Hall**

## Open Plan Kitchen/Living Space

Dimensions: 24' 3" x 14' 3" (7.39m x 4.34m).

#### **Master Bedroom**

Dimensions: 12' 10" x 10' 2" (3.91m x 3.10m).

### **Bedroom Two**

Dimensions: 12' 10" x 9' 3" (3.91m x 2.82m).

## Walk-In Storage

Dimensions: 6' 2" x 5' 6" (1.88m x 1.68m).

### **Family Bathroom**

Dimensions: 6' 5" x 6' 2" (1.95m x 1.88m).

#### Tenure

Leasehold Ground Rent: £250 p.a Service Charge: £1586.52 p.a Lease Length: 125 years from 2018 Rent Review Info: Reviewed based on RPI every 25 years Review date will be 1st January 2041.

#### **Additional Information**

Gas: Mains Electric: Mains Water: Mains













1 School Lane, Quedgeley - GL2 4PJ

01452 543200 • estates.quedgeley@michaeltuck.co.uk • www.michaeltuck.co.uk/



Important no