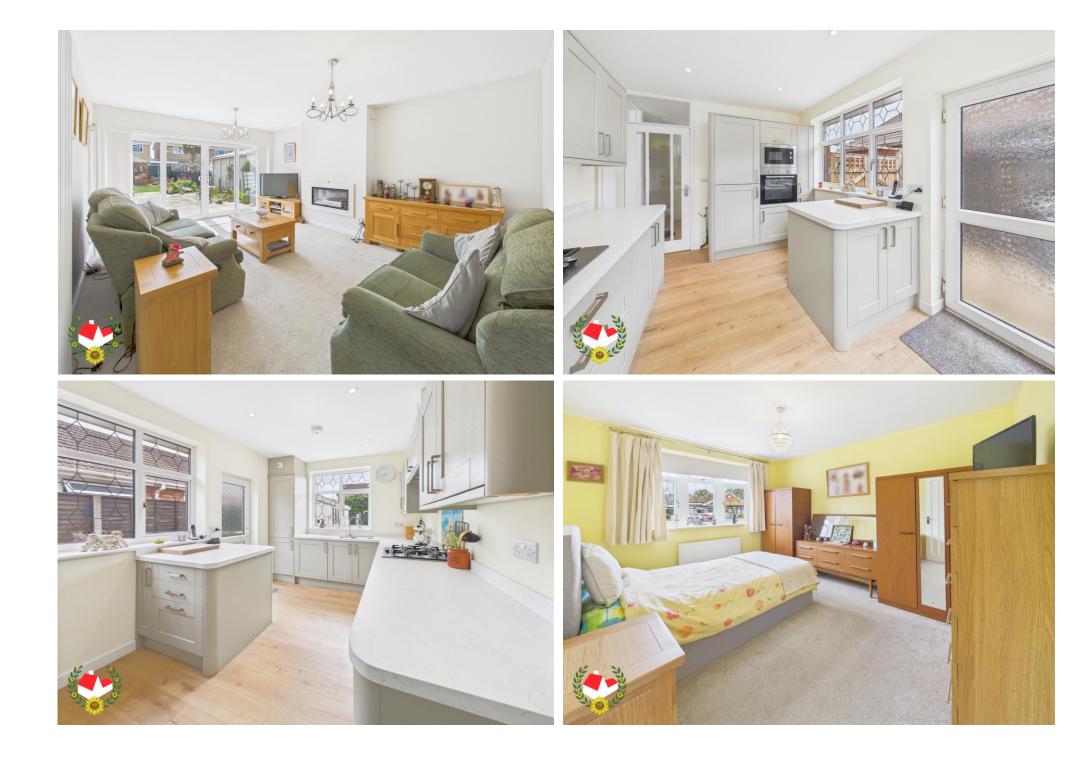

## **The Property**

Immaculate Three Bedroom Detached Bungalow Located In Hildyard Close, Hardwicke Offered To The Market With No Onward Chain!

The accommodation comprises of; Entrance hall, re-fitted kitchen, living/dining room, re-fitted shower room & three good sized bedrooms!

Kitchen 13' 9" x 8' 7" (4.19m x 2.61m)

**Living/Dining Room** 16' 11" x 11' 11" (5.15m x 3.63m)

Inner Hallway 5' 10" x 5' 9" (1.78m x 1.75m)

Bathroom 6' 0" x 5' 3" (1.83m x 1.60m)

Bedroom One 12' 5" x 10' 5" (3.78m x 3.17m)