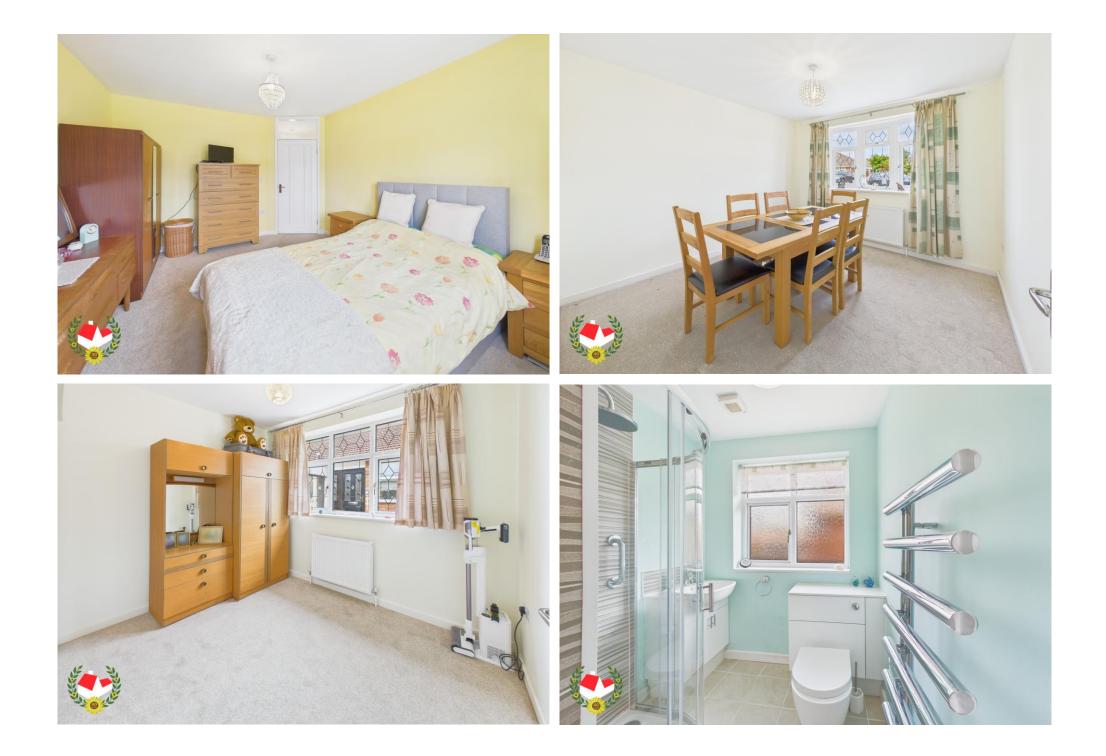

Kitchen 13' 9" x 8' 7" (4.19m x 2.61m)

**Living/Dining Room** 16' 11" x 11' 11" (5.15m x 3.63m)

Inner Hallway 5' 10" x 5' 9" (1.78m x 1.75m)

Bathroom 6' 0" x 5' 3" (1.83m x 1.60m)

Bedroom One 12' 5" x 10' 5" (3.78m x 3.17m)

Bedroom Two 9' 5" x 7' 3" (2.87m x 2.21m)

**Dining Room/Bedroom** 10' 7'' x 10' 1'' (3.22m x 3.07m)

**Rear Garden** 

Single Garage & Driveway

**CREVIEWS.co.uk** 

Additional Information Additional Information provided by vendor: Utilities • Electricity – mains • Gas – mains • Water – mains • Sewerage – mains • Broadband – copper wire