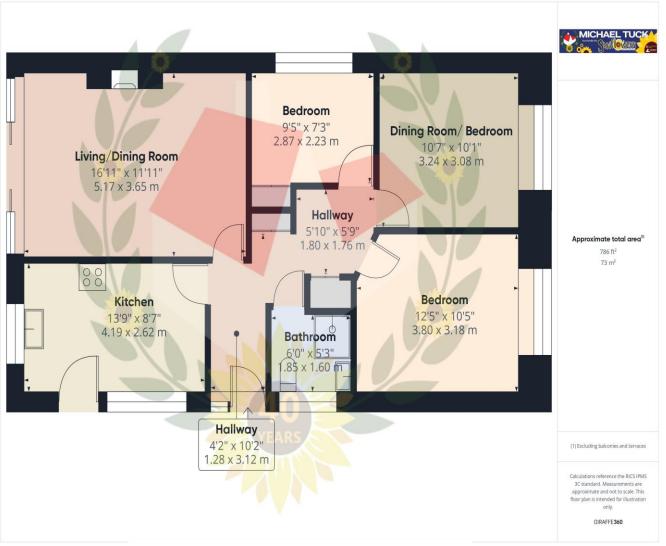

Further benefits include; Gas central heating, upvc double glazing, single garage & driveway, large enclose rear garden!

Call us today to arrange your viewing on 01452 543200!

Hallway 10' 2'' x 4' 2'' (3.10m x 1.27m)

Kitchen 13' 9" x 8' 7" (4.19m x 2.61m)

**Living/Dining Room** 16' 11" x 11' 11" (5.15m x 3.63m)

Inner Hallway 5' 10" x 5' 9" (1.78m x 1.75m)

Bathroom 6' 0" x 5' 3" (1.83m x 1.60m)

Bedroom One 12' 5" x 10' 5" (3.78m x 3.17m)

Bedroom Two 9' 5" x 7' 3" (2.87m x 2.21m)

**Dining Room/Bedroom** 10' 7'' x 10' 1'' (3.22m x 3.07m)

**Rear Garden** 

Single Garage & Driveway

**CREVIEWS.co.uk** 

Additional Information Additional Information provided by vendor: Utilities • Electricity – mains • Gas – mains • Water – mains • Sewerage – mains • Broadband – copper wire

rightmove

Zoopla

FOR ILLUSTRATIVE PURPOSES ONLY – NOT TO SCALE

The position and size of doors, windows, appliances, and other features are approximate only. Unauthorised reproduction prohibited

**Important notice:** Michael Tuck, its clients and any joints give notice that 1: They are not authorised to make or give any representations or warranties in relation to the property either here or elsewhere, either on their own behalf of their client or otherwise. They assume no responsibility for any statement that may be made in these particulars. These particulars do not form part of any offer or contract and must not be relied upon as statements or representation of fact. 2: Any areas, measurements or distances are approximate. The text, photographs and plans are for guidance only and are not necessarily comprehensive. It should not be assumed that the property has all necessary planning, building regulation or other consents and Michael Tuck have not tested any services, equipment or facilities. Purchasers must satisfy themselves by inspection or otherwise.