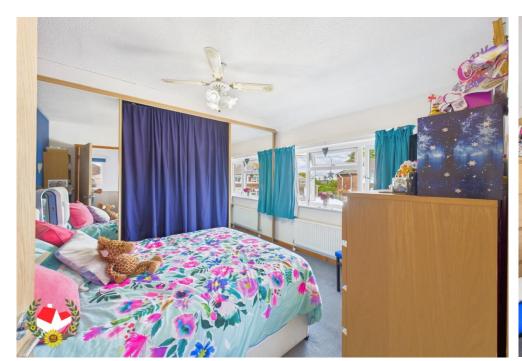

#### Landing

**Bedroom One** 10' 10" x 8' 11" (3.30m x 2.72m)

**Bedroom Two** 10' 8" x 8' 9" (3.25m x 2.66m)

**Bedroom Three** 8' 2" x 7' 8" (2.49m x 2.34m)

**Bathroom** 5' 11" x 4' 11" (1.80m x 1.50m)

Rear Garden