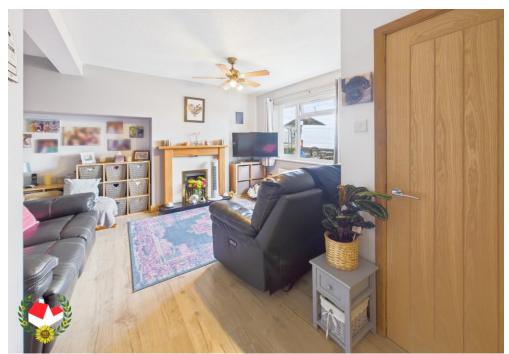

#### **Entrance Hall**

**Living Room** 13' 6" x 13' 0" (4.11m x 3.96m)

**Kitchen** 16' 10" x 7' 5" (5.13m x 2.26m)

**Dining Room** 8' 10" x 8' 3" (2.69m x 2.51m)