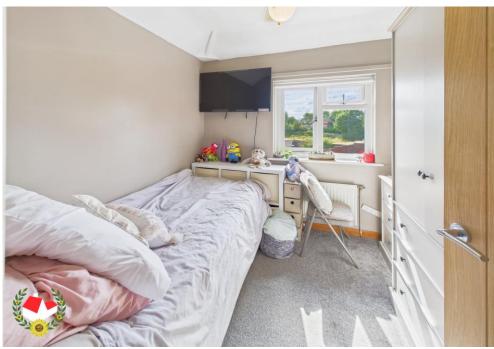

#### Landing

**Bedroom One** 10' 10" x 8' 11" (3.30m x 2.72m)

**Bedroom Two** 10' 8" x 8' 9" (3.25m x 2.66m)

**Bedroom Three** 8' 2" x 7' 8" (2.49m x 2.34m)

**Bathroom** 5' 11" x 4' 11" (1.80m x 1.50m)

Rear Garden