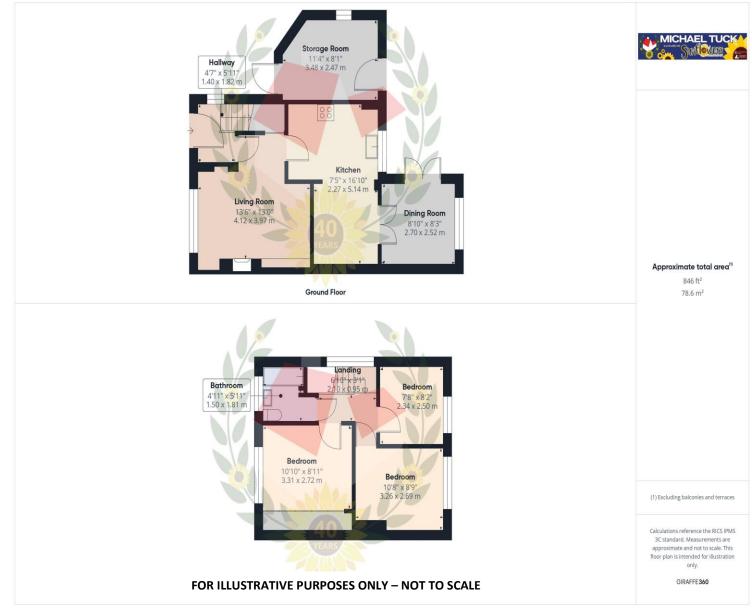

#### **Entrance Hall**

**Living Room** 13' 6" x 13' 0" (4.11m x 3.96m)

**Kitchen** 16' 10" x 7' 5" (5.13m x 2.26m)

**Dining Room** 8' 10" x 8' 3" (2.69m x 2.51m)

#### Landing

**Bedroom One** 10' 10" x 8' 11" (3.30m x 2.72m)

**Bedroom Two** 10' 8" x 8' 9" (3.25m x 2.66m)

**Bedroom Three** 8' 2" x 7' 8" (2.49m x 2.34m)

**Bathroom** 5' 11" x 4' 11" (1.80m x 1.50m)

Rear Garden

**Storage Room/Area** 11' 4" x 8' 1" (3.45m x 2.46m)

**Off Road Parking** 