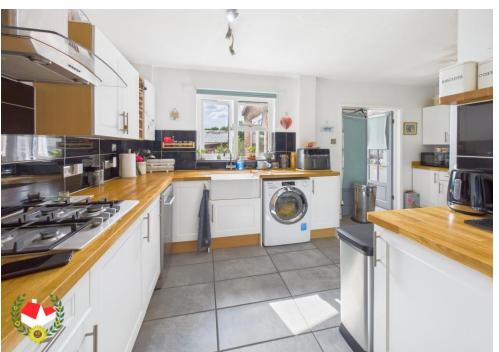

#### **Entrance Hall**

**Living Room** 13' 6" x 13' 0" (4.11m x 3.96m)

**Kitchen** 16' 10" x 7' 5" (5.13m x 2.26m)

**Dining Room** 8' 10" x 8' 3" (2.69m x 2.51m)