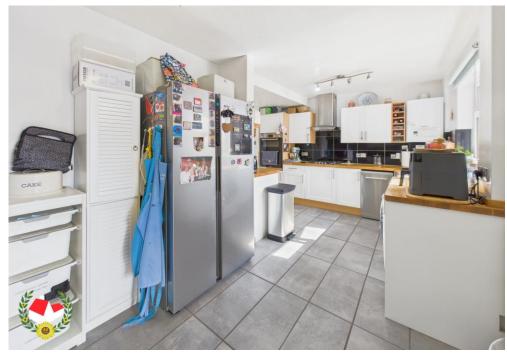

#### **Entrance Hall**

**Living Room** 13' 6" x 13' 0" (4.11m x 3.96m)

**Kitchen** 16' 10" x 7' 5" (5.13m x 2.26m)

**Dining Room** 8' 10" x 8' 3" (2.69m x 2.51m)