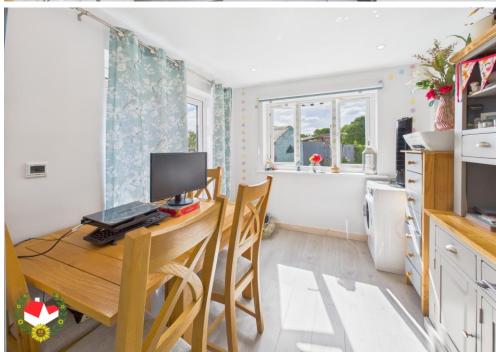

#### **Entrance Hall**

**Living Room** 13' 6" x 13' 0" (4.11m x 3.96m)

**Kitchen** 16' 10" x 7' 5" (5.13m x 2.26m)

**Dining Room** 8' 10" x 8' 3" (2.69m x 2.51m)