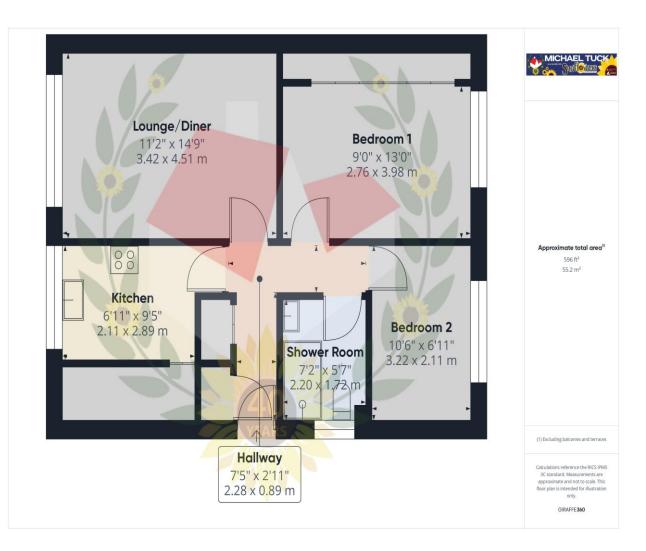

#### **Entrance Hall**

Kitchen 9' 5" x 6' 11" (2.87m x 2.11m)

Lounge/Diner 14' 9" x 11' 2" (4.49m x 3.40m)

**Bedroom 1** 13' 0" x 9' 0" (3.96m x 2.74m)

Bedroom 2 10' 6" x 6' 11" (3.20m x 2.11m)

**Shower Room** 7' 2" x 5' 7" (2.18m x 1.70m)

#### FOR ILLUSTRATIVE PURPOSES ONLY - NOT TO SCALE

The position and size of doors, windows, appliances, and other features are approximate only. Unauthorised reproduction prohibited

**Important notice:** Michael Tuck, its clients and any joints give notice that 1: They are not authorised to make or give any representations or warranties in relation to the property either here or elsewhere, either on their own behalf of their client or otherwise. They assume no responsibility for any statement that may be made in these particulars. These particulars do not form part of any offer or contract and must not be relied upon as statements or representation of fact. 2: Any areas, measurements or distances are approximate. The text, photographs and plans are for guidance only and are not necessarily comprehensive. It should not be assumed that the property has all necessary planning, building regulation or other consents and Michael Tuck have not tested any services, equipment or facilities. Purchasers must satisfy themselves by inspection or otherwise.