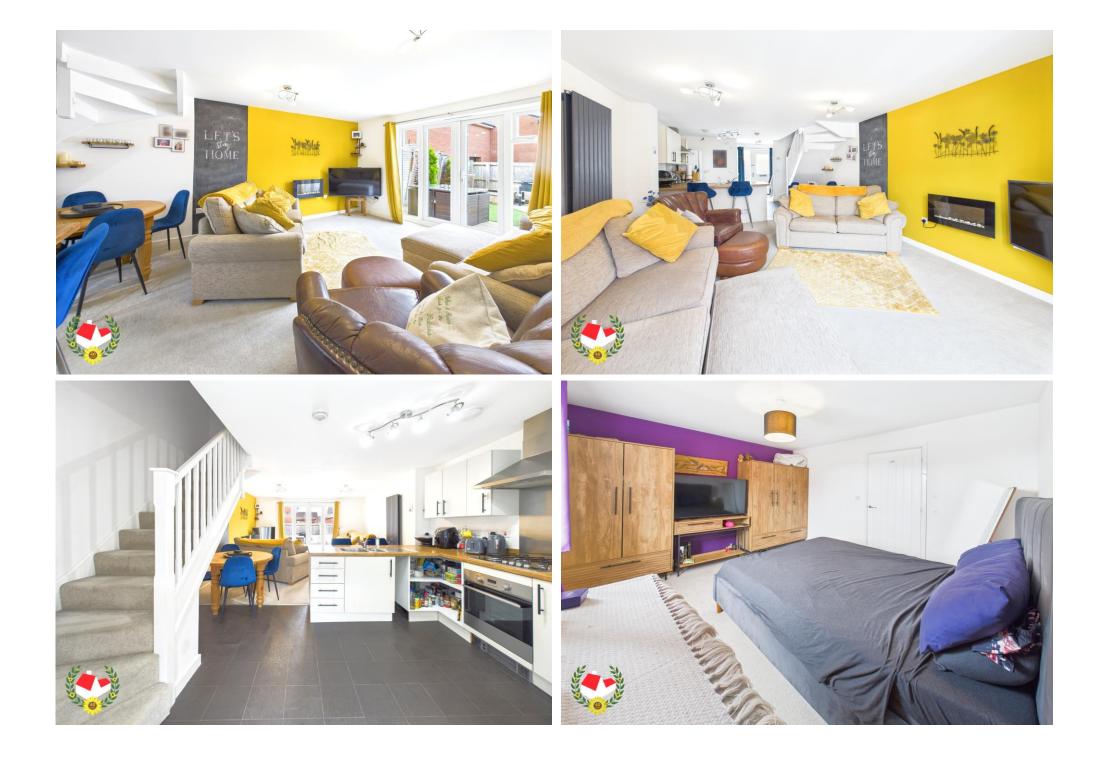

#### **The Property**

Immaculate Two DOUBLE Bedroom End Terraced Home With Garage & Parking Located In Pevensey Place, Kingsway! The accommodation on the ground floor comprises of; Entrance area, cloakroom and open plan kitchen/living room. On the top floor we have; Two DOUBLE bedrooms and bathroom. Further benefits include; Gas central heating, upvc double glazing, relandscaped rear garden & one off road parking space & single garage. Property for sale through Michael Tuck Estate Agents. Potential rental value of £1150 pcm, please contact Michael Tuck Lettings in Quedgeley for more details. Call us today to arrange your viewing on 01452 543200.

#### Cloakroom

**Open Plan Kitchen/Living Room** 22' 9'' x 13' 3'' (6.93m x 4.04m)