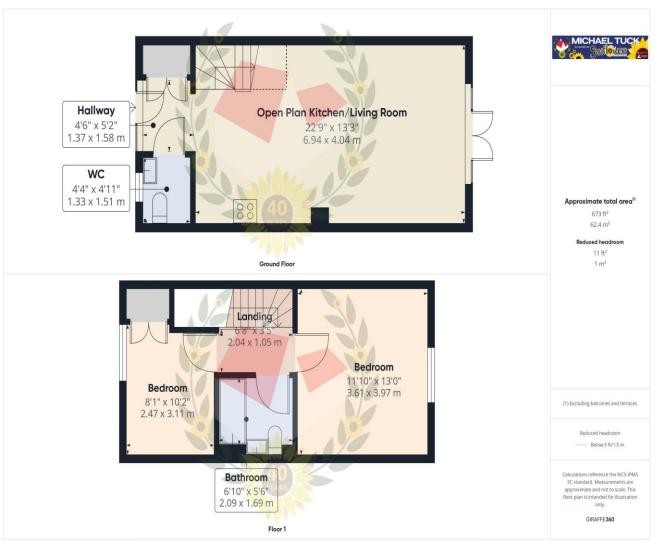

#### Cloakroom

**Open Plan Kitchen/Living Room** 22' 9'' x 13' 3'' (6.93m x 4.04m)

#### Landing

Bedroom One 13' 0" x 11' 10" (3.96m x 3.60m)

Bedroom Two 10' 2" x 8' 1" (3.10m x 2.46m)

Bathroom 6' 10" x 5' 6" (2.08m x 1.68m)

**Rear Garden** 

Single Garage & One Parking Space

#### **Additional Information**

Additional Information provided by vendor: Utilities • Electricity – mains • Gas – mains • Water – mains • Sewerage – mains • Broadband – fibre to premises

Zoopla

FOR ILLUSTRATIVE PURPOSES ONLY – NOT TO SCALE

The position and size of doors, windows, appliances, and other features are approximate only. Unauthorised reproduction prohibited

Important notice: Michael Tuck, its clients and any joints give notice that 1: They are not authorised to make or give any representations or warranties in relation to the property either here or elsewhere, either on their own behalf of their client or otherwise. They assume no responsibility for any statement that may be made in these particulars. These particulars do not form part of any offer or contract and must not be relied upon as statements or representation of fact. 2: Any areas, measurements or distances are approximate. The text, photographs and plans are for guidance only and are not necessarily comprehensive. It should not be assumed that the property has all necessary planning, building regulation or other consents and Michael Tuck have not tested any services, equipment or facilities. Purchasers must satisfy themselves by inspection or otherwise.