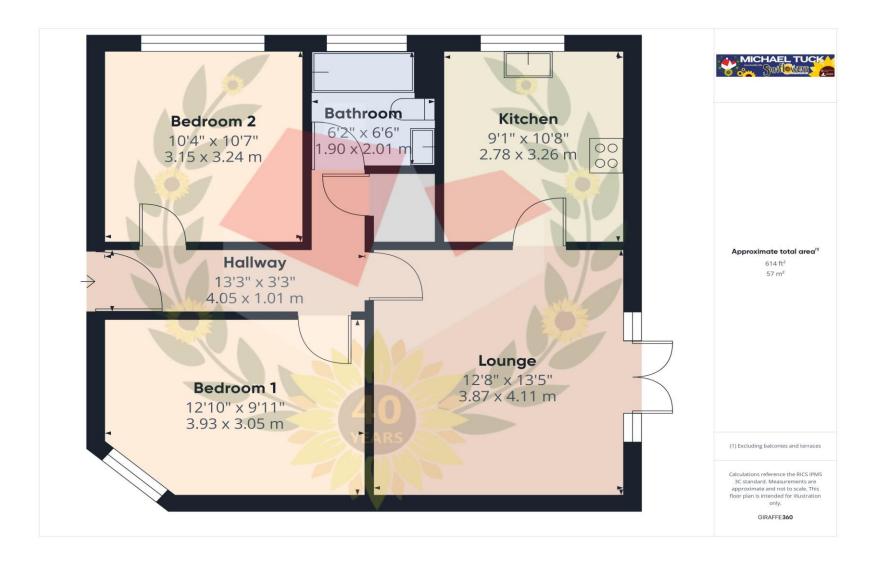

# **Entrance Hall**

**Bedroom 1** 12' 10" x 9' 11" (3.91m x 3.02m)

**Bedroom 2** 10' 7" x 10' 4" (3.22m x 3.15m)

**Lounge** 13' 5" x 12' 8" (4.09m x 3.86m)

**Kitchen** 10' 8" x 9' 1" (3.25m x 2.77m)

**Bathroom** 6' 6" x 6' 2" (1.98m x 1.88m)