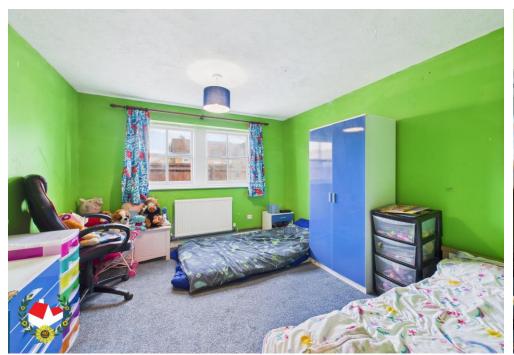

# **Entrance Hall**

**Bedroom 1** 12' 10" x 9' 11" (3.91m x 3.02m)

**Bedroom 2** 10' 7" x 10' 4" (3.22m x 3.15m)

**Lounge** 13' 5" x 12' 8" (4.09m x 3.86m)

**Kitchen** 10' 8" x 9' 1" (3.25m x 2.77m)

**Bathroom** 6' 6" x 6' 2" (1.98m x 1.88m)