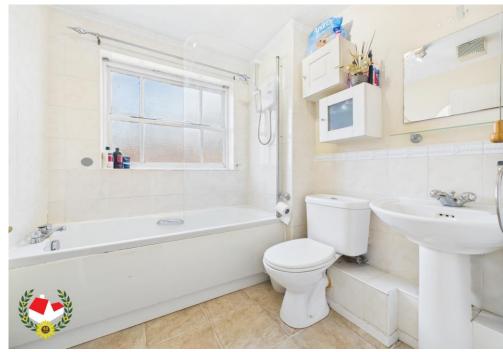

# **Entrance Hall**

**Bedroom 1** 12' 10" x 9' 11" (3.91m x 3.02m)

**Bedroom 2** 10' 7" x 10' 4" (3.22m x 3.15m)

**Lounge** 13' 5" x 12' 8" (4.09m x 3.86m)

**Kitchen** 10' 8" x 9' 1" (3.25m x 2.77m)

**Bathroom** 6' 6" x 6' 2" (1.98m x 1.88m)