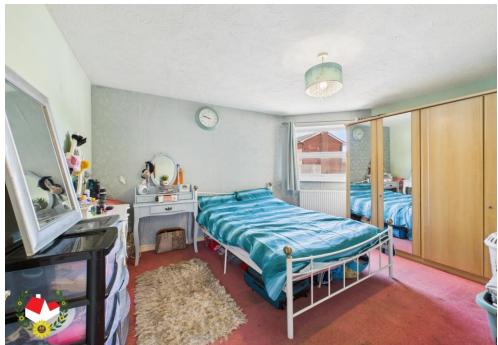

# **Entrance Hall**

**Bedroom 1** 12' 10" x 9' 11" (3.91m x 3.02m)

**Bedroom 2** 10' 7" x 10' 4" (3.22m x 3.15m)

**Lounge** 13' 5" x 12' 8" (4.09m x 3.86m)

**Kitchen** 10' 8" x 9' 1" (3.25m x 2.77m)

**Bathroom** 6' 6" x 6' 2" (1.98m x 1.88m)