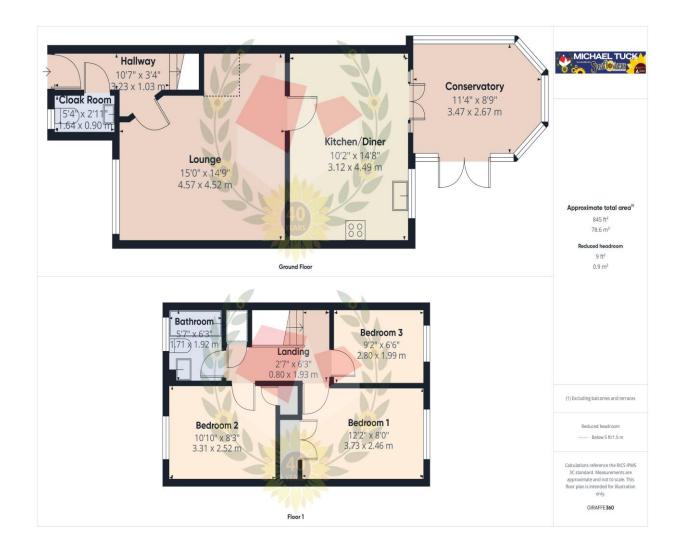

### **Entrance Hall**

Cloakroom

**Lounge** 15' 0" x 14' 9" (4.57m x 4.49m)

**Kitchen/Diner** 14' 8" x 10' 2" (4.47m x 3.10m)

**Conservatory** 11' 4" x 8' 9" (3.45m x 2.66m)

**First Floor Landing** 

**Bedroom 1** 12' 2" x 8' 0" (3.71m x 2.44m)

**Bedroom 2** 10' 10" x 8' 3" (3.30m x 2.51m)

**Bedroom 3** 9' 2" x 6' 6" (2.79m x 1.98m)

**Bathroom** 6' 3" x 5' 7" (1.90m x 1.70m)

#### FOR ILLUSTRATIVE PURPOSES ONLY - NOT TO SCALE

The position and size of doors, windows, appliances, and other features are approximate only.

Unauthorised reproduction prohibited

Important notice: Michael Tuck, its clients and any joints give notice that 1: They are not authorised to make or give any representations or warranties in relation to the property either here or elsewhere, either on their own behalf of their client or otherwise. They assume no responsibility for any statement that may be made in these particulars. These particulars do not form part of any offer or contract and must not be relied upon as statements or representation of fact. 2: Any areas, measurements or distances are approximate. The text, photographs and plans are for guidance only and are not necessarily comprehensive. It should not be assumed that the property has all necessary planning, building regulation or other consents and Michael Tuck have not tested any services, equipment or facilities. Purchasers must satisfy themselves by inspection or otherwise.