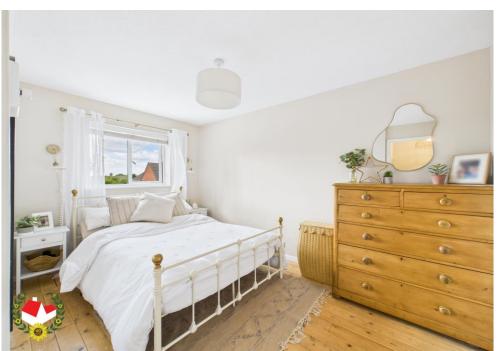

### **Entrance Hall**

Cloakroom

**Lounge** 15' 0" x 14' 9" (4.57m x 4.49m)

**Kitchen/Diner** 14' 8" x 10' 2" (4.47m x 3.10m)

**Conservatory** 11' 4" x 8' 9" (3.45m x 2.66m)

**First Floor Landing** 

**Bedroom 1** 12' 2" x 8' 0" (3.71m x 2.44m)

**Bedroom 2** 10' 10" x 8' 3" (3.30m x 2.51m)

**Bedroom 3** 9' 2" x 6' 6" (2.79m x 1.98m)

**Bathroom** 6' 3" x 5' 7" (1.90m x 1.70m)