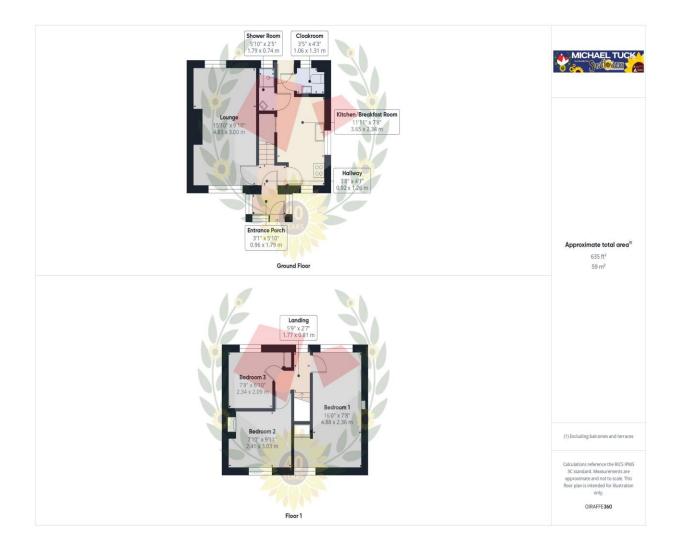

#### **Entrance Porch**

## Entrance Hall

Lounge 15' 10" x 9' 10" (4.82m x 2.99m)

**Kitchen/Breakfast Room** 11' 11'' x 7' 8'' (3.63m x 2.34m)

Shower Room

Cloakroom

**First Floor Landing** 

Bedroom 1 16' 0" x 7' 8" (4.87m x 2.34m)

Bedroom 2 9' 11" x 7' 10" (3.02m x 2.39m)

**Bedroom 3** 7' 8" x 6' 10" (2.34m x 2.08m)

Zoopla

#### FOR ILLUSTRATIVE PURPOSES ONLY - NOT TO SCALE

The position and size of doors, windows, appliances, and other features are approximate only. Unauthorised reproduction prohibited

Important notice: Michael Tuck, its clients and any joints give notice that 1: They are not authorised to make or give any representations or warranties in relation to the property either here or elsewhere, either on their own behalf of their client or otherwise. They assume no responsibility for any statement that may be made in these particulars. These particulars do not form part of any offer or contract and must not be relied upon as statements or representation of fact. 2: Any areas, measurements or distances are approximate. The text, photographs and plans are for guidance only and are not necessarily comprehensive. It should not be assumed that the property has all necessary planning, building regulation or other consents and Michael Tuck have not tested any services, equipment or facilities. Purchasers must satisfy themselves by inspection or otherwise.