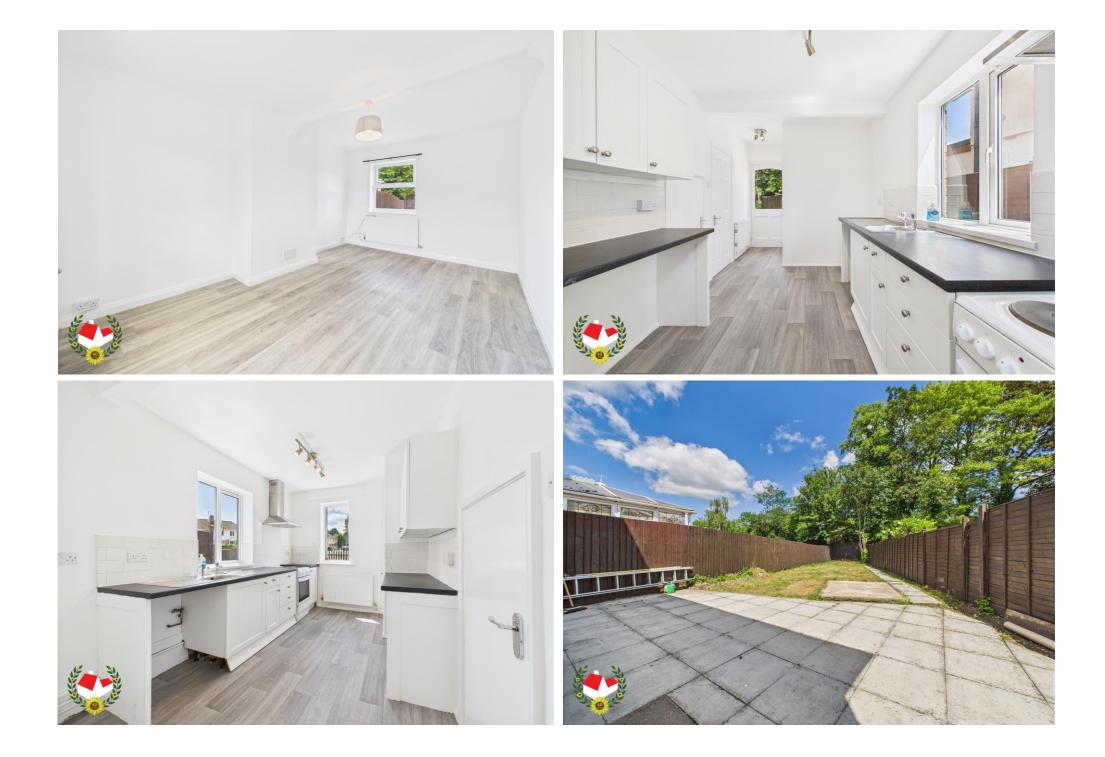

### The Property

Three Bedroom Semi Detached House With No Onward Chain This well presented property offers a great opportunity to first time buyers and buy to let investors! In brief the property comprises of; entrance porch, entrance hall, spacious lounge, kitchen/breakfast room, downstairs shower room, cloak room, first floor landing, two double bedrooms and one single bedroom. Further benefits include; upvc double glazing, modern combination boiler, generous size enclosed rear garden to rear and front, easy access to local amenities. Potential rental value of £1,200 pcm , please contact Michael Tuck Lettings in Abbeymead for more details. To avoid missing out, call us today on 01452 612020 to book your viewing.

## Entrance Hall

Lounge 15' 10" x 9' 10" (4.82m x 2.99m)

**Kitchen/Breakfast Room** 11' 11'' x 7' 8'' (3.63m x 2.34m)

Shower Room

Cloakroom

**First Floor Landing** 

Bedroom 1 16' 0" x 7' 8" (4.87m x 2.34m)

Bedroom 2 9' 11" x 7' 10" (3.02m x 2.39m)