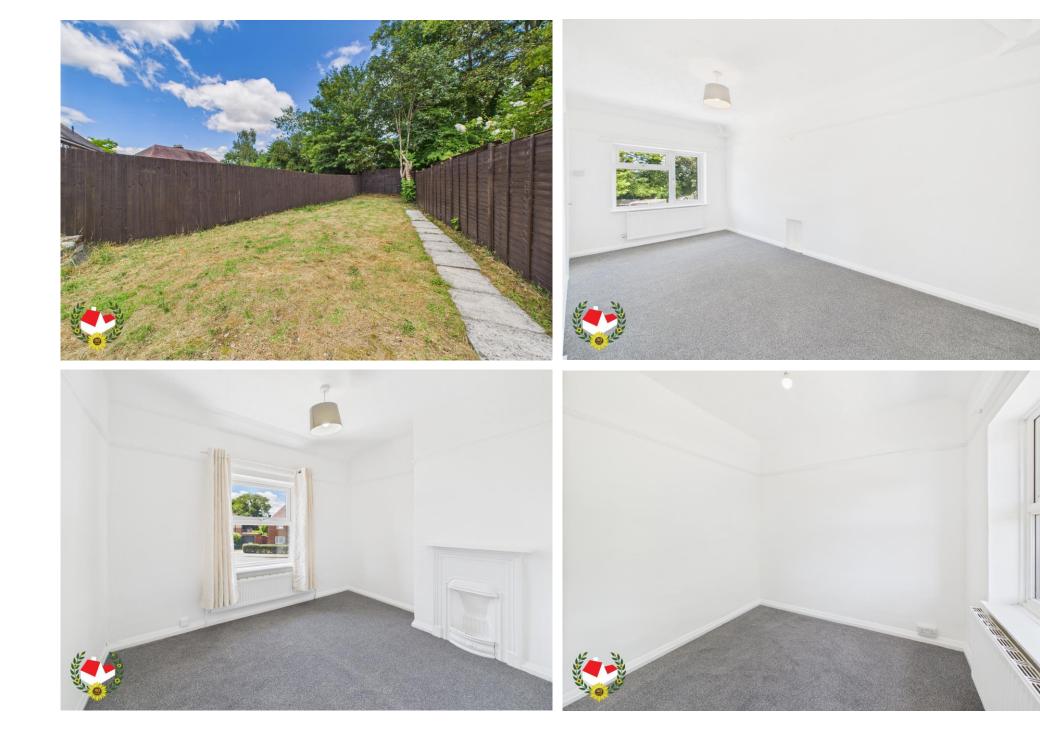

### The Property

Three Bedroom Semi Detached House With No Onward Chain This well presented property offers a great opportunity to first time buyers and buy to let investors! In brief the property comprises of; entrance porch, entrance hall, spacious lounge, kitchen/breakfast room, downstairs shower room, cloak room, first floor landing, two double bedrooms and one single bedroom. Further benefits include; upvc double glazing, modern combination boiler, generous size enclosed rear garden to rear and front, easy access to local amenities. Potential rental value of £1,200 pcm , please contact Michael Tuck Lettings in Abbeymead for more details. To avoid missing out, call us today on 01452 612020 to book your viewing.

## Entrance Hall

Lounge 15' 10" x 9' 10" (4.82m x 2.99m)

**Kitchen/Breakfast Room** 11' 11'' x 7' 8'' (3.63m x 2.34m)

Shower Room

Cloakroom

**First Floor Landing** 

Bedroom 1 16' 0" x 7' 8" (4.87m x 2.34m)

Bedroom 2 9' 11" x 7' 10" (3.02m x 2.39m)

**Bedroom 3** 7' 8" x 6' 10" (2.34m x 2.08m)

Zoopla