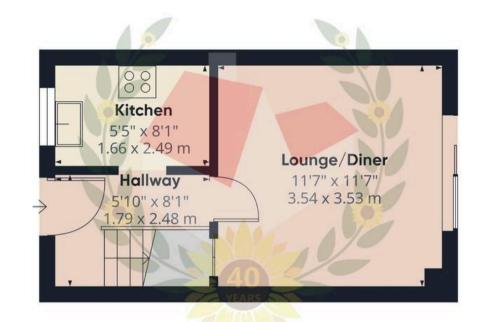

## Kitchen

Dimensions: 8' 1" x 5' 5" (2.46m x 1.65m).

# Lounge/Diner

Dimensions: 11' 7" x 11' 7" (3.53m x 3.53m).

# Approximate total area<sup>(1)</sup>

432 ft<sup>2</sup> 40.2 m<sup>2</sup>

**Ground Floor** 

(1) Excluding balconies and terraces

Calculations reference the RICS IPMS 3C standard. Measurements are approximate and not to scale. This floor plan is intended for illustration only.