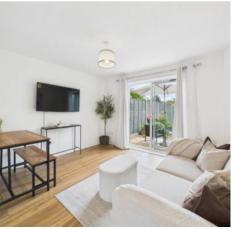

ed property is situated in a quiet & sought after development in Churchdown.

The property boasts easy access to both Gloucester and Cheltenham with equally easy access to a range of local amenities.

In brief the property comprises of; entrance hall, modern fitted kitchen, lounge/diner, two bedrooms and a modern fitted bathroom.

Benefits include; upvc double glazing, modern gas central heating with new 'Worcester' combination boiler, enclosed rear garden and off road parking for two cars!

Property for sale through Michael Tuck Estate Agents. Potential rental value of £1,050 pcm.

- Upvc Double Glazing
- Sought After Location
- Well Presented Throughout
- Enclosed Rear Garden
- Two Bedrooms
- Modern Fitted Kitchen
- Off Road Parking For Two Cars
- Energy Rating C & Council Tax Band B









#### **Entrance Hall**

## Kitchen

Dimensions: 8' 1" x 5' 5" (2.46m x 1.65m).

# Lounge/Diner

Dimensions: 11' 7" x 11' 7" (3.53m x 3.53m).

# First Floor Landing

#### Bedroom 1

Dimensions: 10' 9" x 8' 4" (3.27m x 2.54m).

## Bedroom 2

Dimensions: 9' 0" x 5' 2" (2.74m x 1.57m).

## Bathroom

Dimensions: 6' 1" x 5' 6" (1.85m x 1.68m).

## **Additional Information From Seller**

Utilities • Electricity – mains • Gas – mains • Water – mains • Sewerage – mains • Broadband – fibre to cabinet









# Approximate total area<sup>(1)</sup>

432 ft<sup>2</sup> 40.2 m<sup>2</sup>

**Ground Floor** 



(1) Excluding balconies and terraces

Calculations reference the RICS IPMS 3C standard. Measurements are approximate and not to scale. This floor plan is intended for illustration only.

GI