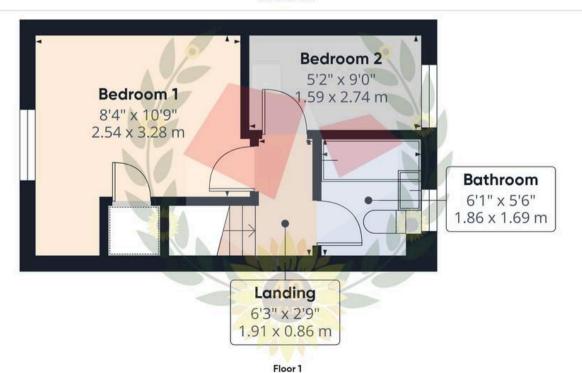

#### Bedroom 1

Dimensions: 10' 9" x 8' 4" (3.27m x 2.54m).

## Bedroom 2

Dimensions: 9' 0" x 5' 2" (2.74m x 1.57m).

## Bathroom

Dimensions: 6' 1" x 5' 6" (1.85m x 1.68m).