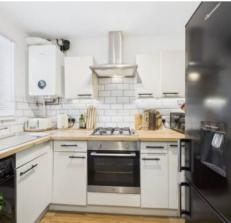

roperty is situated in a quiet & sought after development in Churchdown.

The property boasts easy access to both Gloucester and Cheltenham with equally easy access to a range of local amenities.

In brief the property comprises of; entrance hall, modern fitted kitchen, lounge/diner, two bedrooms and a modern fitted bathroom.

Benefits include; upvc double glazing, modern gas central heating with new 'Worcester' combination boiler, enclosed rear garden and off road parking for two cars!

Property for sale through Michael Tuck Estate Agents. Potential rental value of £1,050 pcm.

- Upvc Double Glazing
- Sought After Location
- Well Presented Throughout
- Enclosed Rear Garden
- Two Bedrooms
- Modern Fitted Kitchen
- Off Road Parking For Two Cars
- Energy Rating C & Council Tax Band B









#### **Entrance Hall**

## Kitchen

Dimensions: 8' 1" x 5' 5" (2.46m x 1.65m).

# Lounge/Diner

Dimensions: 11' 7" x 11' 7" (3.53m x 3.53m).

# First Floor Landing

#### Bedroom 1

Dimensions: 10' 9" x 8' 4" (3.27m x 2.54m).

## Bedroom 2

Dimensions: 9' 0" x 5' 2" (2.74m x 1.57m).

## Bathroom

Dimensions: 6' 1" x 5' 6" (1.85m x 1.68m).

## **Additional Information From Seller**

Utilities • Electricity – mains • Gas – mains • Water – mains • Sewerage – mains • Broadband – fibre to cabinet









# Approximate total area<sup>(1)</sup>

432 ft<sup>2</sup> 40.2 m<sup>2</sup>

**Ground Floor** 



(1) Excluding balconies and terraces

Calculations reference the RICS IPMS 3C standard. Measurements are approximate and not to scale. This floor plan is intended for illustration only.

GIRAFF