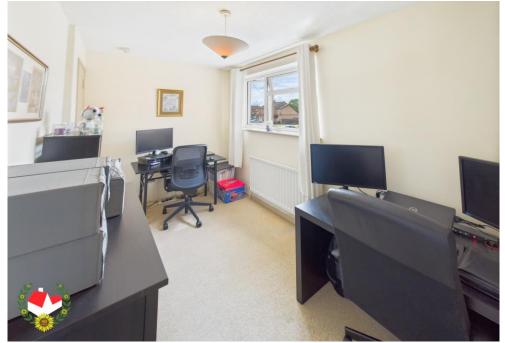

#### **Entrance Hallway**

Kitchen 9' 1" x 7' 4" (2.77m x 2.23m)

Living/Dining Room 15' 1" x 12' 8" (4.59m x 3.86m)

Landing

Bedroom One 12' 6" x 9' 6" (3.81m x 2.89m)

Bedroom Two 12' 6" x 7' 5" (3.81m x 2.26m)