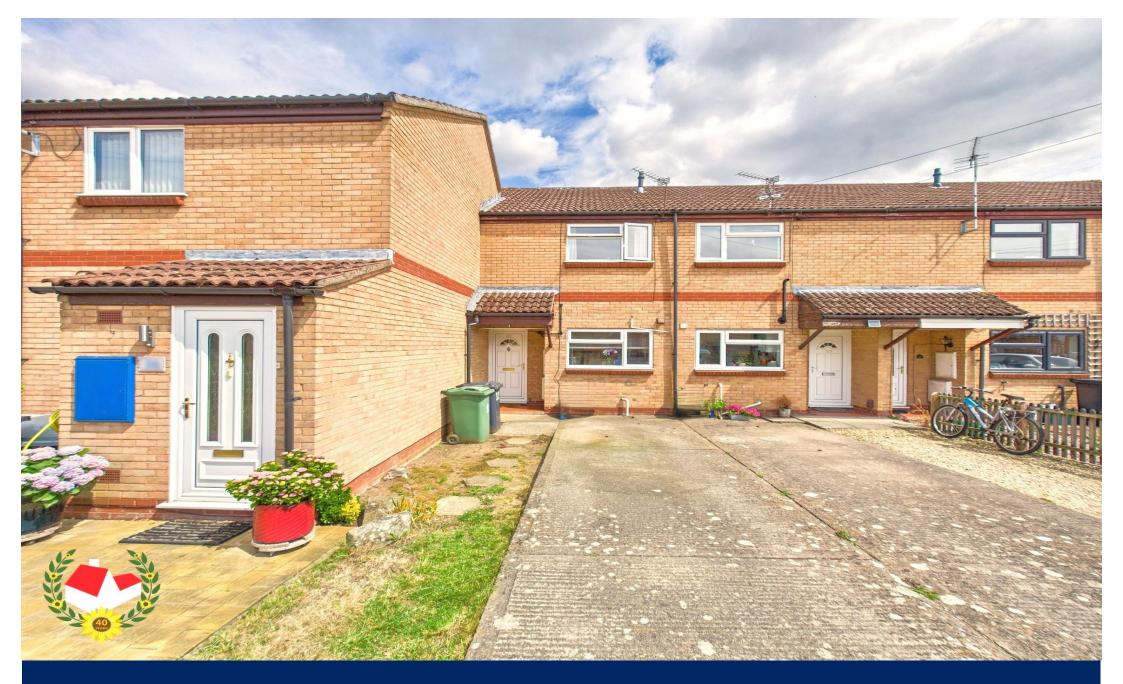

Water Meadow, Quedgeley, Gloucester

## 32 Water Meadow, Quedgeley, Gloucester, Gloucestershire, GL2 4XR

#### Features

\*Upvc Double Glazing \* No Onward Chain \*Two Off Road Parking Spaces \*Ideal First Buy \*Gas Central Heating \* Two Good Sized Bedrooms \*Private Enclosed Rear Garden \* Energy Rating D

#### **The Property**

Two Bedroom Terraced Home Located In Water Meadow, Quedgeley With NO ONWARD CHAIN Ideal For First Time Buyers! The accommodation on the ground floor; Entry, living/dining room & kitchen. On the top floor we have; Two DOUBLE bedrooms & bathroom. Further benefits include; Gas central heating, upvc double glazing, off road parking for TWO cars & a private enclosed rear garden! Property for sale through Michael Tuck Estate Agents. Potential rental value of £950 pcm, please contact Michael Tuck Lettings in Quedgeley for more details. Call us today to arrange your viewing on 01452 543200!