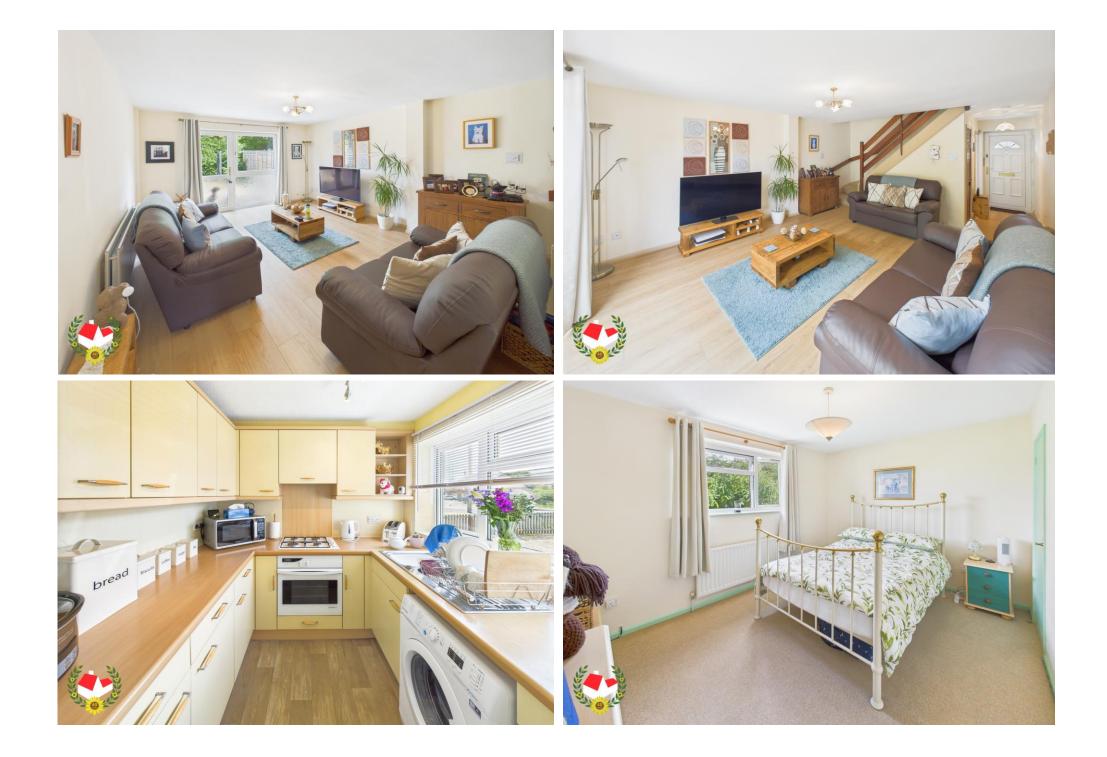

#### **The Property**

Two Bedroom Terraced Home Located In Water Meadow, Quedgeley With NO ONWARD CHAIN Ideal For First Time Buyers! The accommodation on the ground floor; Entry, living/dining room & kitchen. On the top floor we have; Two DOUBLE bedrooms & bathroom. Further benefits include; Gas central heating, upvc double glazing, off road parking for TWO cars & a private enclosed rear garden! Property for sale through Michael Tuck Estate Agents. Potential rental value of £950 pcm, please contact Michael Tuck Lettings in Quedgeley for more details. Call us today to arrange your viewing on 01452 543200!

#### **Entrance Hallway**

Kitchen 9' 1" x 7' 4" (2.77m x 2.23m)

Living/Dining Room 15' 1" x 12' 8" (4.59m x 3.86m)

Landing

Bedroom One 12' 6" x 9' 6" (3.81m x 2.89m)

Bedroom Two 12' 6" x 7' 5" (3.81m x 2.26m)