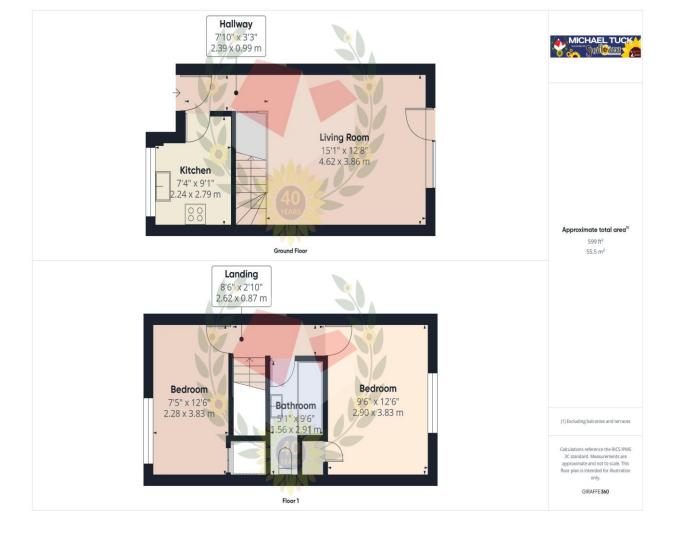

#### **Entrance Hallway**

Kitchen 9' 1" x 7' 4" (2.77m x 2.23m)

Living/Dining Room 15' 1" x 12' 8" (4.59m x 3.86m)

Landing

Bedroom One 12' 6" x 9' 6" (3.81m x 2.89m)

Bedroom Two 12' 6" x 7' 5" (3.81m x 2.26m)

Bathroom 9' 6" x 5' 1" (2.89m x 1.55m)

**Rear Garden** 

**Two Off Road Parking Spaces** 

#### FOR ILLUSTRATIVE PURPOSES ONLY - NOT TO SCALE

The position and size of doors, windows, appliances, and other features are approximate only. Unauthorised reproduction prohibited

Important notice: Michael Tuck, its clients and any joints give notice that 1: They are not authorised to make or give any representations or warranties in relation to the property either here or elsewhere, either on their own behalf of their client or otherwise. They assume no responsibility for any statement that may be made in these particulars. These particulars do not form part of any offer or contract and must not be relied upon as statements or representation of fact. 2: Any areas, measurements or distances are approximate. The text, photographs and plans are for guidance only and are not necessarily comprehensive. It should not be assumed that the property has all necessary planning, building regulation or other consents and Michael Tuck have not tested any services, equipment or facilities. Purchasers must satisfy themselves by inspection or otherwise.