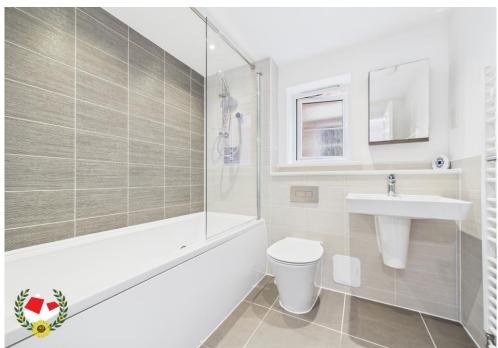

**Bedroom 2** 13' 2" x 8' 2" (4.01m x 2.49m)

**Bathroom** 6' 11" x 5' 6" (2.11m x 1.68m)