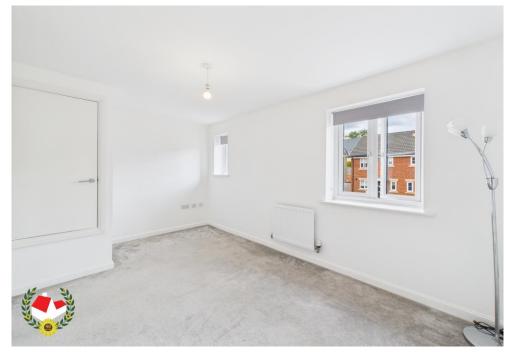

## **Entrance Hall**

**Cloakroom** 5' 1" x 3' 1" (1.55m x 0.94m)

**Open Plan Layout** 

**Kitchen/Lounge/Diner** 24' 10" x 13' 3" (7.56m x 4.04m)

**First Floor Landing** 

**Bedroom 1** 13' 3" x 9' 1" (4.04m x 2.77m)