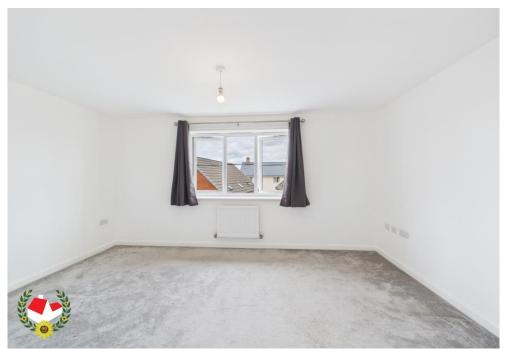

## **Entrance Hall**

**Cloakroom** 5' 1" x 3' 1" (1.55m x 0.94m)

**Open Plan Layout** 

**Kitchen/Lounge/Diner** 24' 10" x 13' 3" (7.56m x 4.04m)

**First Floor Landing** 

**Bedroom 1** 13' 3" x 9' 1" (4.04m x 2.77m)