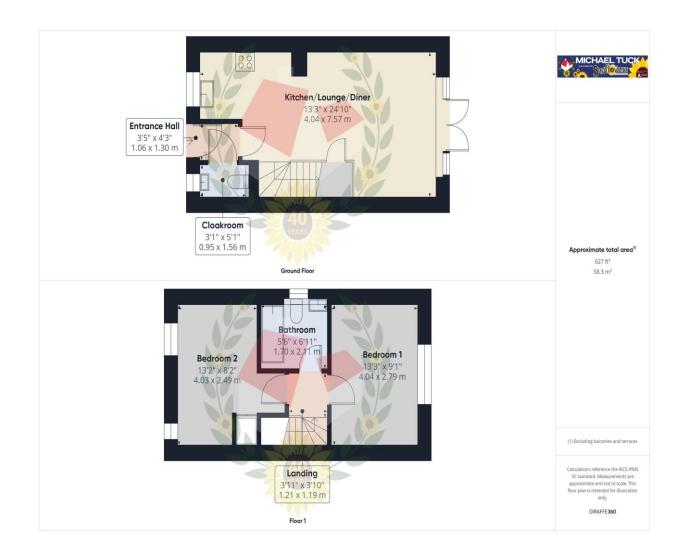

## **Entrance Hall**

**Cloakroom** 5' 1" x 3' 1" (1.55m x 0.94m)

**Open Plan Layout** 

**Kitchen/Lounge/Diner** 24' 10" x 13' 3" (7.56m x 4.04m)

**First Floor Landing** 

**Bedroom 1** 13' 3" x 9' 1" (4.04m x 2.77m)

**Bedroom 2** 13' 2" x 8' 2" (4.01m x 2.49m)

**Bathroom** 6' 11" x 5' 6" (2.11m x 1.68m)

#### FOR ILLUSTRATIVE PURPOSES ONLY - NOT TO SCALE

The position and size of doors, windows, appliances, and other features are approximate only.

Unauthorised reproduction prohibited

Important notice: Michael Tuck, its clients and any joints give notice that 1: They are not authorised to make or give any representations or warranties in relation to the property either here or elsewhere, either on their own behalf of their client or otherwise. They assume no responsibility for any statement that may be made in these particulars. These particulars do not form part of any offer or contract and must not be relied upon as statements or representation of fact. 2: Any areas, measurements or distances are approximate. The text, photographs and plans are for guidance only and are not necessarily comprehensive. It should not be assumed that the property has all necessary planning, building regulation or other consents and Michael Tuck have not tested any services, equipment or facilities. Purchasers must satisfy themselves by inspection or otherwise.