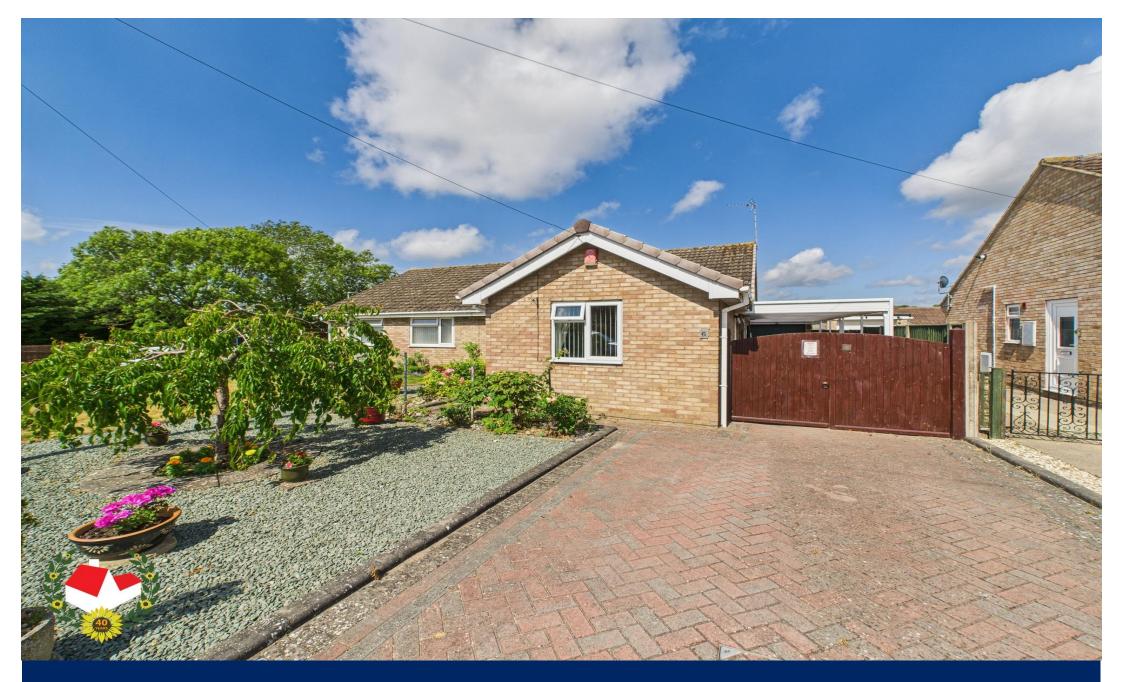

Briar Lawn, Abbeydale, Gloucester, GL4 5YU £320,000

Freehold

# 6 Briar Lawn, Abbeydale, Gloucester, Gloucestershire, GL4 5YU

### The Property

Three Bedroom Semi Detached Bungalow In Abbeydale With No Onward Chain This fantastic bungalow is situated on a quiet and popular no through road in Abbeydale which offers easy access to a range of local amenities. The property comprises of; entrance porch, entrance hall, lounge, kitchen, dining room/bedroom, two further bedrooms, shower room and a w.c. Further benefits include; upvc double glazing, gas central heating, enclosed private rear garden, outside office/shed, garage with off road parking for multiple cars! Due to the properties perfect location and well presented condition we recommend a viewing as soon as possible so you don't miss out! Property for sale through Michael Tuck Estate Agents. Potential rental value of £1,250 pcm, please contact Michael Tuck Lettings in Abbeymead for more details. To arrange a viewing call us today on 01452 612020.