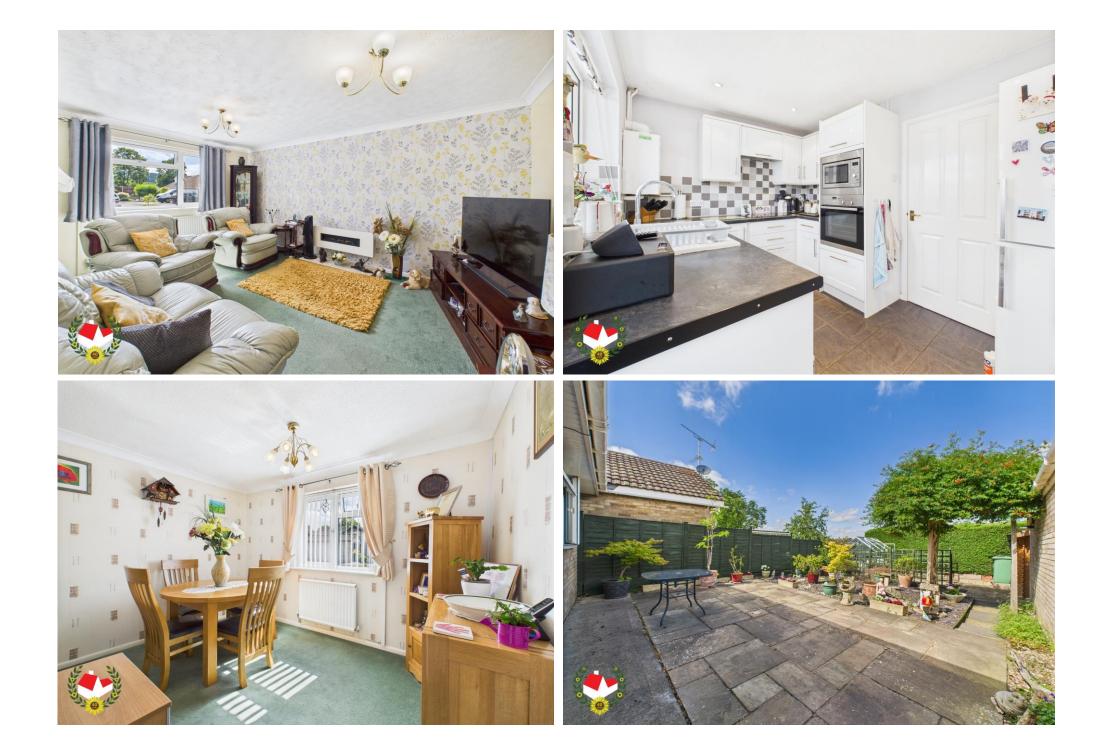

### The Property

Three Bedroom Semi Detached Bungalow In Abbeydale With No Onward Chain This fantastic bungalow is situated on a quiet and popular no through road in Abbeydale which offers easy access to a range of local amenities. The property comprises of; entrance porch, entrance hall, lounge, kitchen, dining room/bedroom, two further bedrooms, shower room and a w.c. Further benefits include; upvc double glazing, gas central heating, enclosed private rear garden, outside office/shed, garage with off road parking for multiple cars! Due to the properties perfect location and well presented condition we recommend a viewing as soon as possible so you don't miss out! Property for sale through Michael Tuck Estate Agents. Potential rental value of £1,250 pcm, please contact Michael Tuck Lettings in Abbeymead for more details. To arrange a viewing call us today on 01452 612020.

#### **Entrance Hall**

**Lounge** 15' 1" x 11' 4" (4.59m x 3.45m)

Kitchen 10' 3" x 7' 7" (3.12m x 2.31m)

**Dining Room/Bedroom 3** 10' 7'' x 8' 11'' (3.22m x 2.72m)

Bedroom 1 11' 3" x 11' 1" (3.43m x 3.38m)