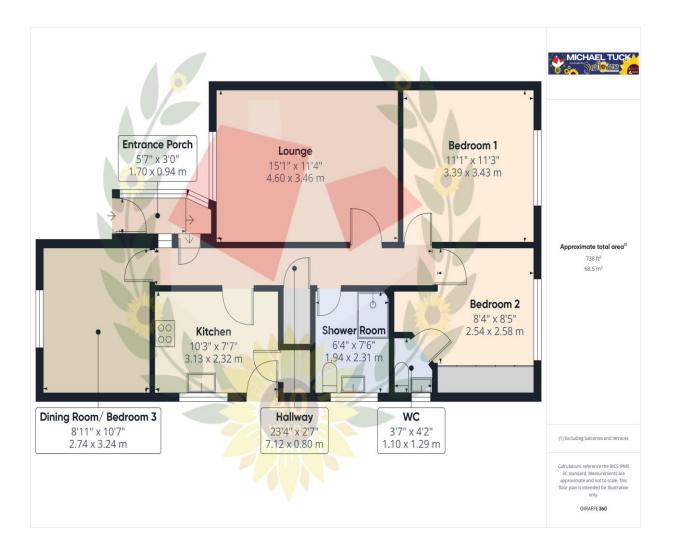

#### **Entrance Hall**

**Lounge** 15' 1" x 11' 4" (4.59m x 3.45m)

Kitchen 10' 3" x 7' 7" (3.12m x 2.31m)

**Dining Room/Bedroom 3** 10' 7'' x 8' 11'' (3.22m x 2.72m)

Bedroom 1 11' 3" x 11' 1" (3.43m x 3.38m)

Bedroom 2 8' 5" x 8' 4" (2.56m x 2.54m)

W.C

**Shower Room** 7' 6'' x 6' 4'' (2.28m x 1.93m)

Garage

rightmove

Zoopla

#### FOR ILLUSTRATIVE PURPOSES ONLY - NOT TO SCALE

The position and size of doors, windows, appliances, and other features are approximate only. Unauthorised reproduction prohibited

Important notice: Michael Tuck, its clients and any joints give notice that 1: They are not authorised to make or give any representations or warranties in relation to the property either here or elsewhere, either on their own behalf of their client or otherwise. They assume no responsibility for any statement that may be made in these particulars. These particulars do not form part of any offer or contract and must not be relied upon as statements or representation of fact. 2: Any areas, measurements or distances are approximate. The text, photographs and plans are for guidance only and are not necessarily comprehensive. It should not be assumed that the property has all necessary planning, building regulation or other consents and Michael Tuck have not tested any services, equipment or facilities. Purchasers must satisfy themselves by inspection or otherwise.