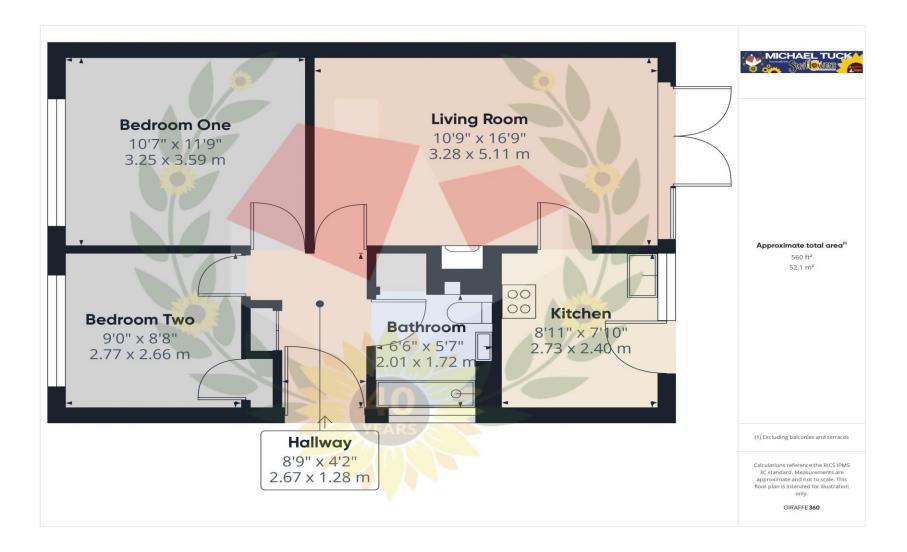

Call 01452 543200 To View!

Entrance Hall 8' 9" x 4' 2" (2.66m x 1.27m)

Living Room 16' 9" x 10' 9" (5.10m x 3.27m)

Kitchen 8' 11" x 7' 10" (2.72m x 2.39m)

Bedroom One 11' 9" x 10' 7" (3.58m x 3.22m)

**Bedroom Two** 9' 0'' x 8' 8'' (2.74m x 2.64m)

Family Bathroom 6' 6'' x 5' 7'' (1.98m x 1.70m)

#### FOR ILLUSTRATIVE PURPOSES ONLY - NOT TO SCALE

The position and size of doors, windows, appliances, and other features are approximate only. Unauthorised reproduction prohibited

Important notice: Michael Tuck, its clients and any joints give notice that 1: They are not authorised to make or give any representations or warranties in relation to the property either here or elsewhere, either on their own behalf of their client or otherwise. They assume no responsibility for any statement that may be made in these particulars. These particulars do not form part of any offer or contract and must not be relied upon as statements or representation of fact. 2: Any areas, measurements or distances are approximate. The text, photographs and plans are for guidance only and are not necessarily comprehensive. It should not be assumed that the property has all necessary planning, building regulation or other consents and Michael Tuck have not tested any services, equipment or facilities. Purchasers must satisfy themselves by inspection or otherwise.