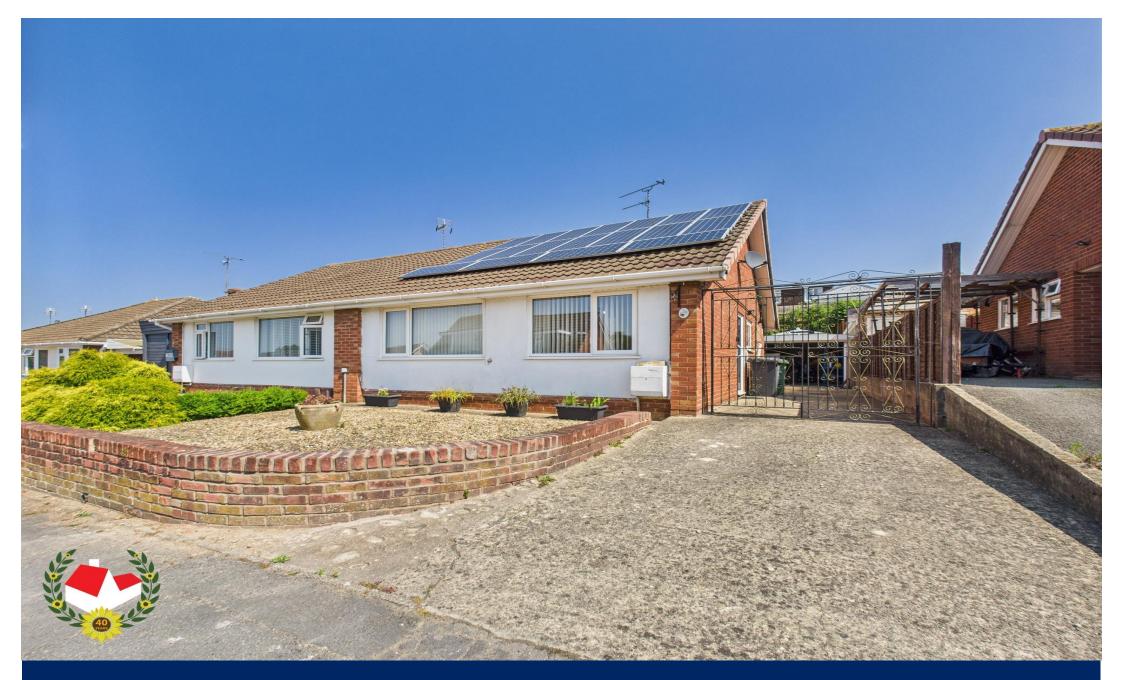

# 18 Petworth Close, Tuffley, Gloucester, Gloucestershire, GL4 0TG

#### Features

\*Semi Detached Bungalow \* Two Bedrooms
\*Living/Dining Room \*Family Bathroom
\*Double Glazing \* Central Heating
\*Garage & Driveway \* Energy Rating TBC
\*Split Level Landscaped Garden \* No Onward Chain

### **The Property**

A Two Bedroom Semi Detached BUNGALOW available with NO ONWARD CHAIN

Accommodation comprises of Entrance Hall, Living/Dining Room, TWO Bedrooms and Family Bathroom. Further benefits include Double Glazing and Central Heating.

Externally the property offers Driveway parking, GARAGE and a Landscaped Split Level Garden

Property for sale through Michael Tuck Estate Agents.

Approximate rental value of £1100pcm.

Please contact Michael Tuck Lettings in Gloucester for more details

## **Agents Note**

Property has Solar Panels installed by "A Shade Greener" on a 25 year lease with c.12 years remaining

These are managed by ESE Management We recommend all potential purchasers make their own independent enquires prior to offering