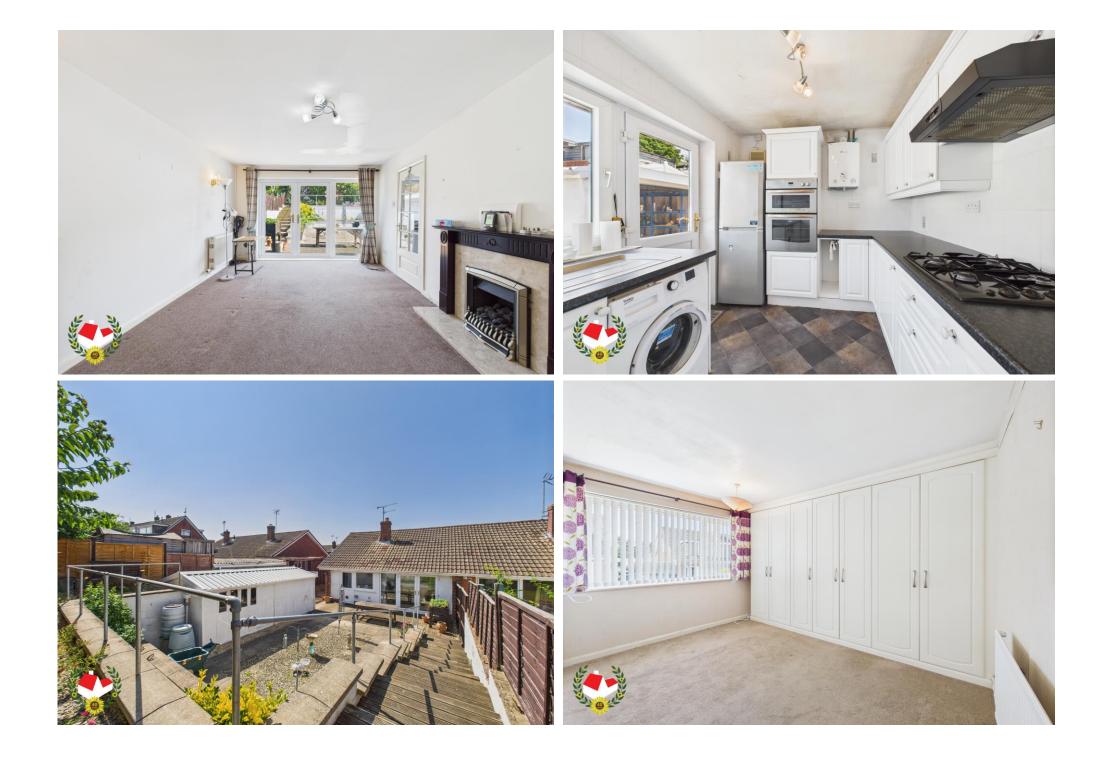

### **The Property**

A Two Bedroom Semi Detached BUNGALOW available with NO ONWARD CHAIN

Accommodation comprises of Entrance Hall, Living/Dining Room, TWO Bedrooms and Family Bathroom. Further benefits include Double Glazing and Central Heating.

Call 01452 543200 To View!

Entrance Hall 8' 9" x 4' 2" (2.66m x 1.27m)

Living Room 16' 9" x 10' 9" (5.10m x 3.27m)

Kitchen 8' 11" x 7' 10" (2.72m x 2.39m)

Bedroom One 11' 9" x 10' 7" (3.58m x 3.22m)

**Bedroom Two** 9' 0'' x 8' 8'' (2.74m x 2.64m)