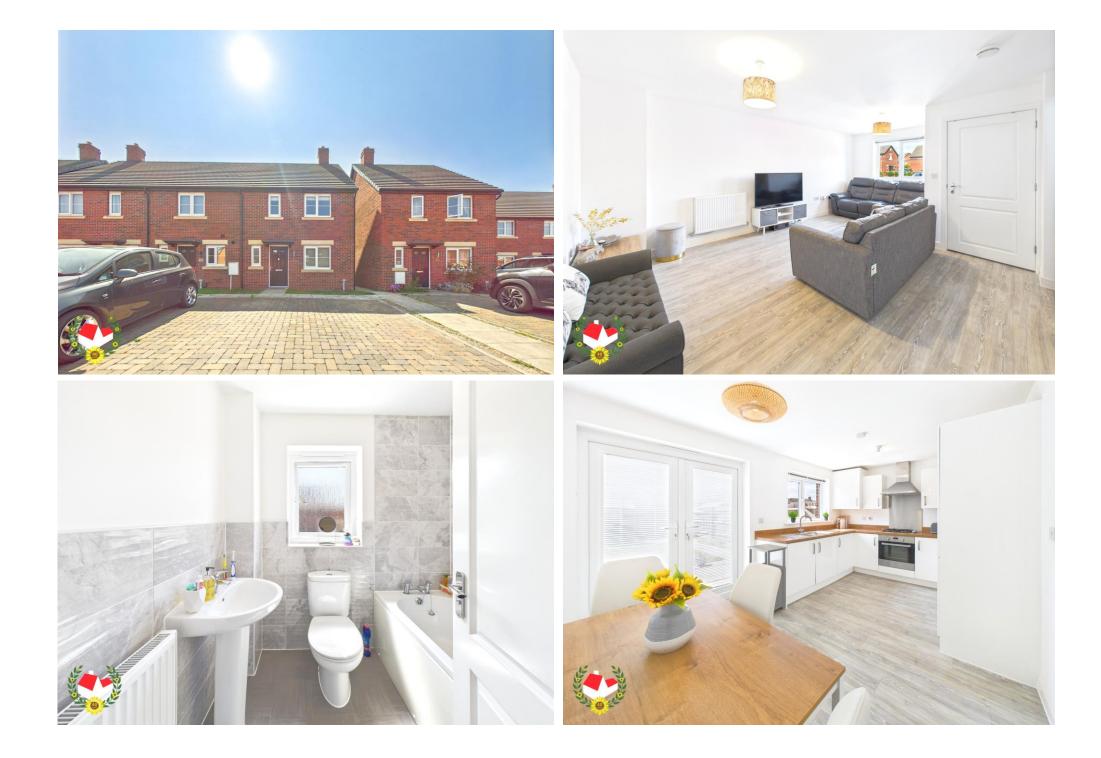

### **The Property**

Three Bedroom End Terrace Home Situated Down In Knotgrass Way, Hardwicke Offered To The Market With NO ONWARD CHAIN!

The accommodation comprises of; Entrance hall, cloakroom, living room & kitchen/diner.

**Cloakroom** 5' 8" x 2' 9" (1.73m x 0.84m)

Living Room 17' 3" x 7' 8" (5.25m x 2.34m)

**Kitchen/Diner** 14' 9" x 9' 2" (4.49m x 2.79m)

Landing 12' 1" x 6' 4" (3.68m x 1.93m)

Bedroom One 12' 0" x 8' 0" (3.65m x 2.44m)