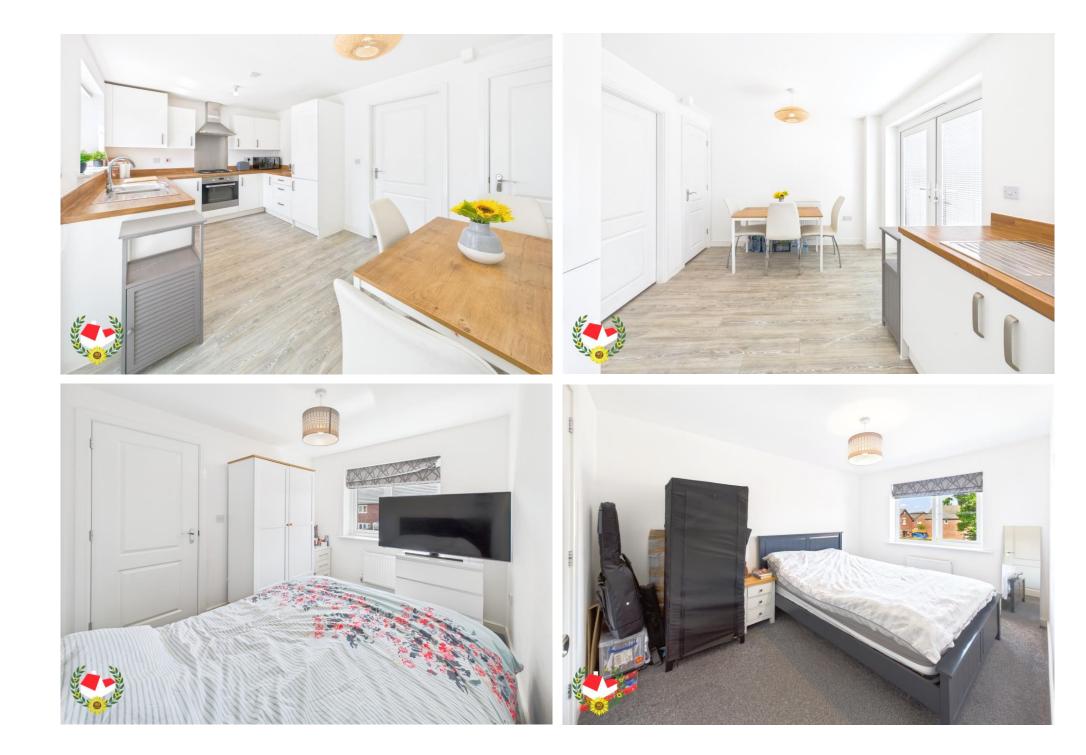

On the top floor we have; Three good sized bedrooms & family bathroom.

Further benefits include; Upvc double glazing, gas central heating, off road parking for TWO cars & an en-suite to bedroom one!

Call us today to arrange your viewing on 01452 543200!

**Cloakroom** 5' 8" x 2' 9" (1.73m x 0.84m)

Living Room 17' 3" x 7' 8" (5.25m x 2.34m)

**Kitchen/Diner** 14' 9" x 9' 2" (4.49m x 2.79m)

Landing 12' 1" x 6' 4" (3.68m x 1.93m)

Bedroom One 12' 0" x 8' 0" (3.65m x 2.44m)