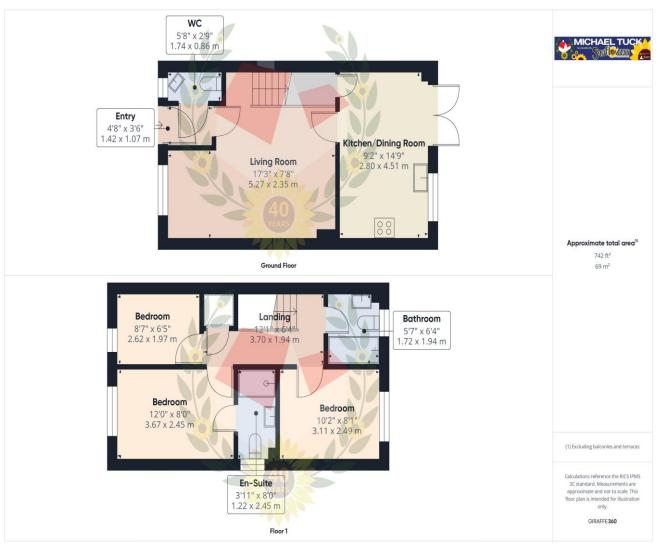

Entrance Hall 4' 8" x 3' 6" (1.42m x 1.07m)

**Cloakroom** 5' 8" x 2' 9" (1.73m x 0.84m)

Living Room 17' 3" x 7' 8" (5.25m x 2.34m)

**Kitchen/Diner** 14' 9" x 9' 2" (4.49m x 2.79m)

Landing 12' 1" x 6' 4" (3.68m x 1.93m)

Bedroom One 12' 0" x 8' 0" (3.65m x 2.44m)

En-suite 8' 0" x 3' 11" (2.44m x 1.19m)

Bedroom 2 10' 2" x 8' 1" (3.10m x 2.46m)

Bedroom 3 8' 7" x 6' 5" (2.61m x 1.95m)

Bathroom 6' 4" x 5' 7" (1.93m x 1.70m)

**Rear Garden** 

Two Off Road Parking Spaces Estate Management Charge Approx £120 Per Annum Additional Information Additional Information provided by vendor: Utilities • Electricity - mains • Gas - mains • Water mains • Sewerage - mains • Broadband - fibre to cabinet