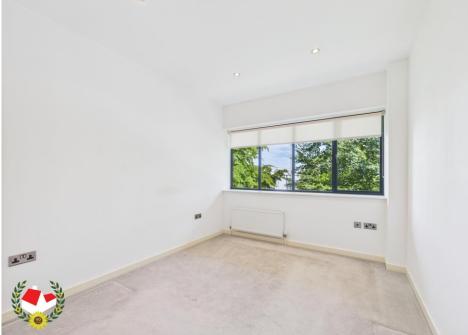

## **The Property**

Modern FIRST FLOOR apartment located on the sought after GREEN FARM development

Accommodation comprises of Entrance Hall, OPEN PLAN Lounge/Kitchen with INTEGRATED APPLIANCES, DOUBLE Bedroom and a Family Bathroom.

## **Entrance Hall**

**Open Plan Lounge/Kitchen** 23' 0" x 8' 8" (7.01m x 2.64m)

**Double Bedroom** 10' 3" x 9' 3" (3.12m x 2.82m)

Bathroom 6' 6" x 6' 1" (1.98m x 1.85m)

**Allocated Parking Space** 