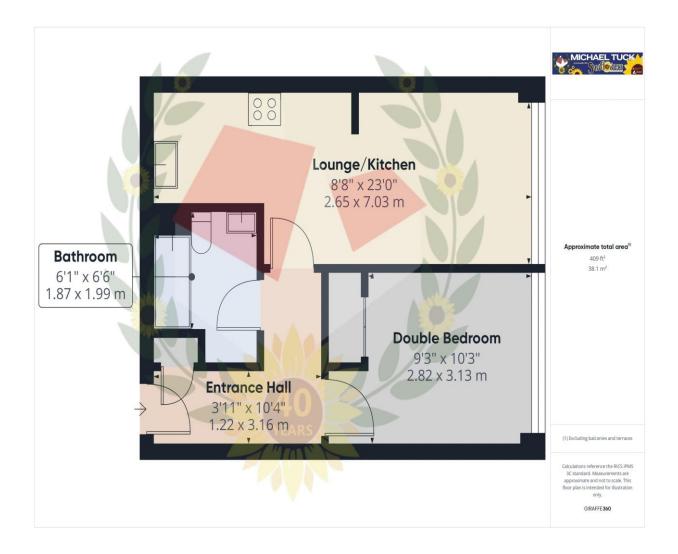

## **Entrance Hall**

**Open Plan Lounge/Kitchen** 23' 0" x 8' 8" (7.01m x 2.64m)

**Double Bedroom** 10' 3" x 9' 3" (3.12m x 2.82m)

Bathroom 6' 6" x 6' 1" (1.98m x 1.85m)

**Allocated Parking Space** 