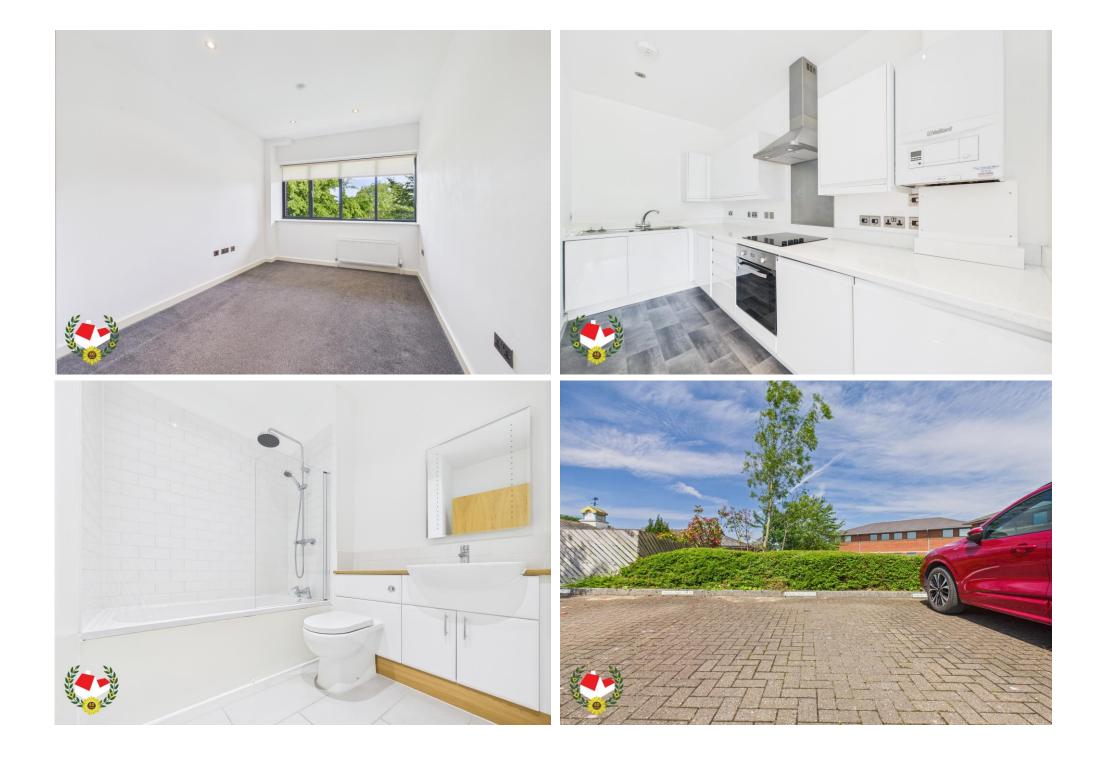

## **The Property**

Modern FIRST FLOOR apartment located on the sought after GREEN FARM development

Accommodation comprises of Entrance Hall, OPEN PLAN Lounge/Kitchen with INTEGRATED APPLIANCES, DOUBLE Bedroom and a Family Bathroom.

## **Entrance Hall**

**Open Plan Lounge/Kitchen** 23' 0" x 8' 8" (7.01m x 2.64m)

**Double Bedroom** 10' 3" x 9' 3" (3.12m x 2.82m)

Bathroom 6' 6" x 6' 1" (1.98m x 1.85m)

**Allocated Parking Space** 