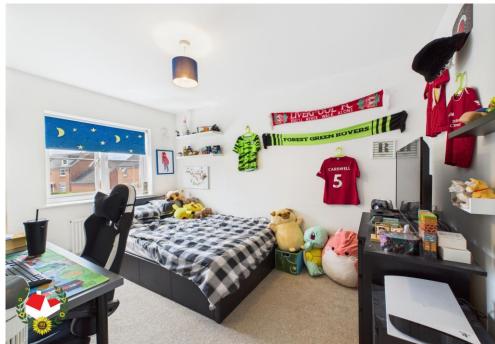

# **First Floor Landing**

**Bedroom 2** 11' 6" x 8' 5" (3.50m x 2.56m)

**Bedroom 3** 10' 10" x 8' 7" (3.30m x 2.61m)

**Bathroom** 8' 4" x 6' 1" (2.54m x 1.85m)

**Second Floor Landing** 

**Bedroom 1** 11' 7" x 11' 4" (3.53m x 3.45m)