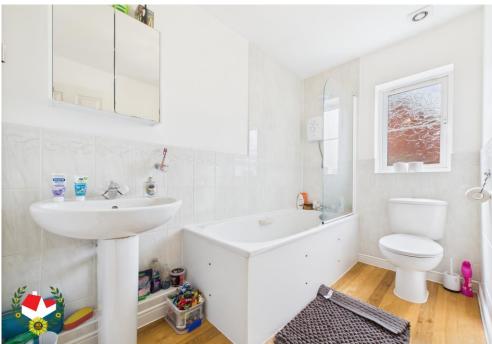

# **First Floor Landing**

**Bedroom 2** 11' 6" x 8' 5" (3.50m x 2.56m)

**Bedroom 3** 10' 10" x 8' 7" (3.30m x 2.61m)

**Bathroom** 8' 4" x 6' 1" (2.54m x 1.85m)

**Second Floor Landing** 

**Bedroom 1** 11' 7" x 11' 4" (3.53m x 3.45m)