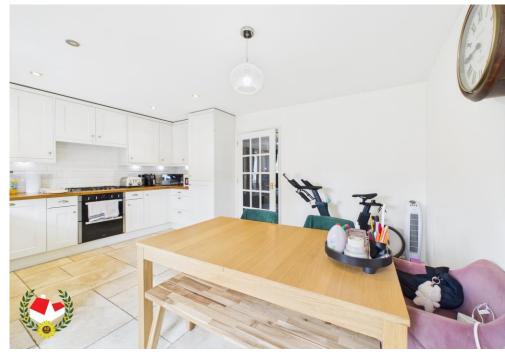

### Cloakroom

**Lounge** 12' 11" x 11' 6" (3.93m x 3.50m)

**Kitchen/Diner** 14' 10" x 11' 6" (4.52m x 3.50m)