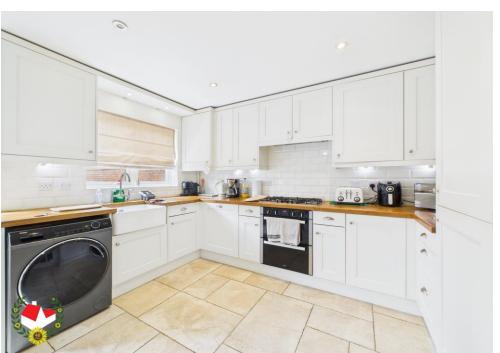

### Cloakroom

**Lounge** 12' 11" x 11' 6" (3.93m x 3.50m)

**Kitchen/Diner** 14' 10" x 11' 6" (4.52m x 3.50m)