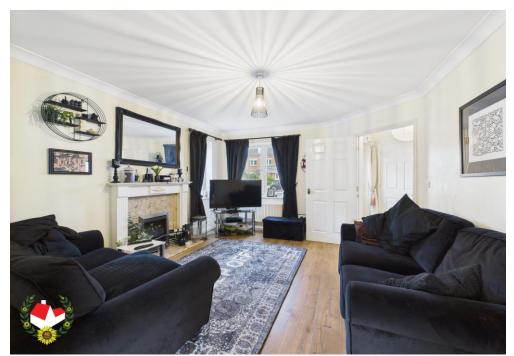

### Cloakroom

**Lounge** 12' 11" x 11' 6" (3.93m x 3.50m)

**Kitchen/Diner** 14' 10" x 11' 6" (4.52m x 3.50m)