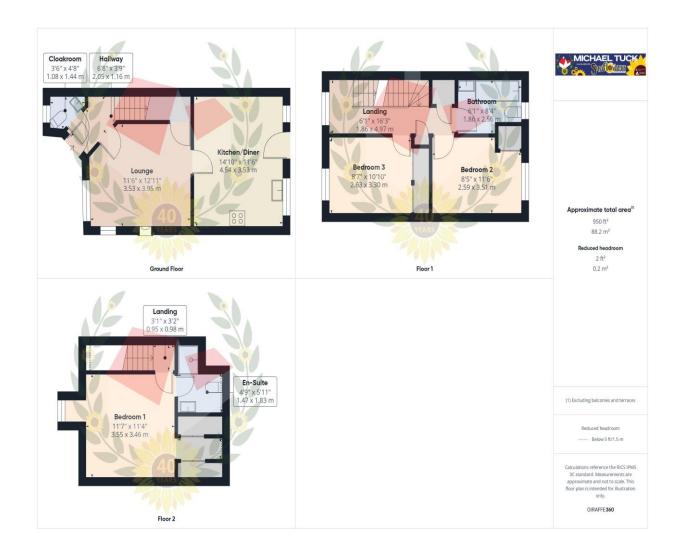

### **Entrance Hall**

### Cloakroom

**Lounge** 12' 11" x 11' 6" (3.93m x 3.50m)

**Kitchen/Diner** 14' 10" x 11' 6" (4.52m x 3.50m)

# **First Floor Landing**

**Bedroom 2** 11' 6" x 8' 5" (3.50m x 2.56m)

**Bedroom 3** 10' 10" x 8' 7" (3.30m x 2.61m)

**Bathroom** 8' 4" x 6' 1" (2.54m x 1.85m)

**Second Floor Landing** 

**Bedroom 1** 11' 7" x 11' 4" (3.53m x 3.45m)

**En-suite** 5' 11" x 4' 9" (1.80m x 1.45m)

Garage