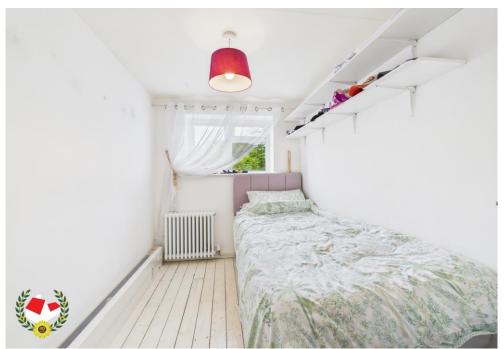

**Lounge/Diner** 9' 10" x 20' 9" (2.99m x 6.32m)

**Kitchen** 6' 1" x 10' 8" (1.85m x 3.25m)

**First Floor Landing** 

**Bedroom One** 9' 11" x 12' 1" (3.02m x 3.68m)

**Bedroom Two** 6' 2" x 10' 6" (1.88m x 3.20m)