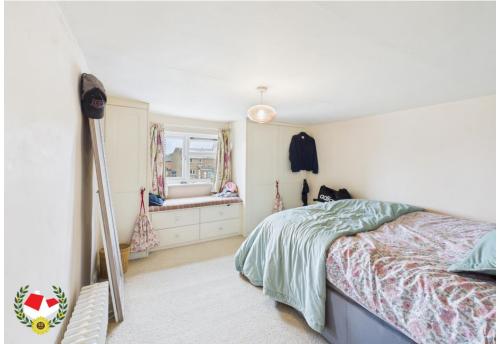

**Lounge/Diner** 9' 10" x 20' 9" (2.99m x 6.32m)

**Kitchen** 6' 1" x 10' 8" (1.85m x 3.25m)

**First Floor Landing** 

**Bedroom One** 9' 11" x 12' 1" (3.02m x 3.68m)

**Bedroom Two** 6' 2" x 10' 6" (1.88m x 3.20m)