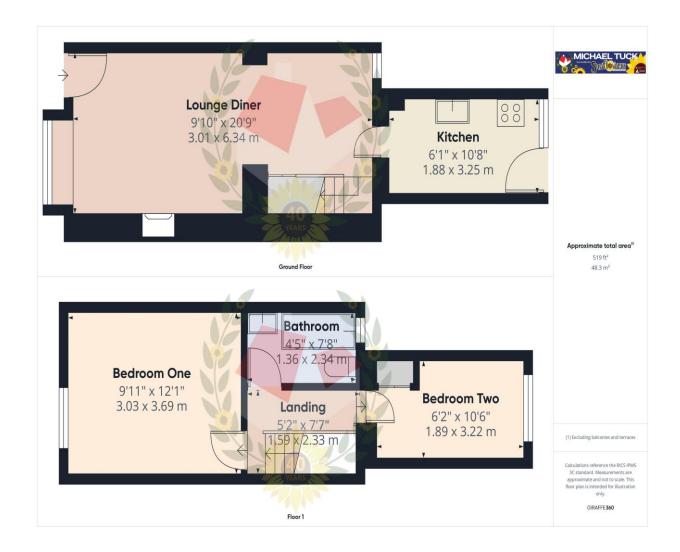

**Lounge/Diner** 9' 10" x 20' 9" (2.99m x 6.32m)

**Kitchen** 6' 1" x 10' 8" (1.85m x 3.25m)

**First Floor Landing** 

**Bedroom One** 9' 11" x 12' 1" (3.02m x 3.68m)

**Bedroom Two** 6' 2" x 10' 6" (1.88m x 3.20m)

**Bathroom** 4' 5" x 7' 8" (1.35m x 2.34m)

### FOR ILLUSTRATIVE PURPOSES ONLY - NOT TO SCALE

The position and size of doors, windows, appliances, and other features are approximate only.

Unauthorised reproduction prohibited

Important notice: Michael Tuck, its clients and any joints give notice that 1: They are not authorised to make or give any representations or warranties in relation to the property either here or elsewhere, either on their own behalf of their client or otherwise. They assume no responsibility for any statement that may be made in these particulars. These particulars do not form part of any offer or contract and must not be relied upon as statements or representation of fact. 2: Any areas, measurements or distances are approximate. The text, photographs and plans are for guidance only and are not necessarily comprehensive. It should not be assumed that the property has all necessary planning, building regulation or other consents and Michael Tuck have not tested any services, equipment or facilities. Purchasers must satisfy themselves by inspection or otherwise.