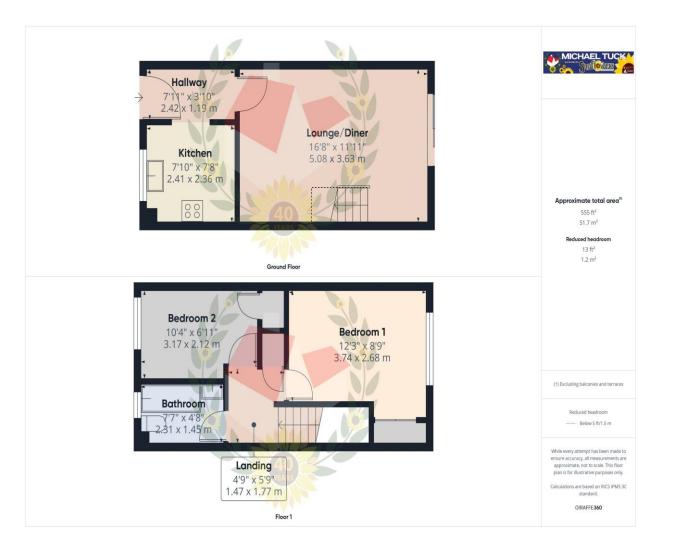

### Entrance Hall

Kitchen 7' 10" x 7' 8" (2.39m x 2.34m)

Lounge/Diner 16' 8" x 11' 11" (5.08m x 3.63m)

**First Floor Landing** 

Bedroom 1 12' 3" x 8' 9" (3.73m x 2.66m)

Bedroom 2 10' 4" x 6' 11" (3.15m x 2.11m)

Bathroom 7' 7" x 4' 8" (2.31m x 1.42m)

Zoopla

#### FOR ILLUSTRATIVE PURPOSES ONLY - NOT TO SCALE

The position and size of doors, windows, appliances, and other features are approximate only. Unauthorised reproduction prohibited

Important notice: Michael Tuck, its clients and any joints give notice that 1: They are not authorised to make or give any representations or warranties in relation to the property either here or elsewhere, either on their own behalf of their client or otherwise. They assume no responsibility for any statement that may be made in these particulars. These particulars do not form part of any offer or contract and must not be relied upon as statements or representation of fact. 2: Any areas, measurements or distances are approximate. The text, photographs and plans are for guidance only and are not necessarily comprehensive. It should not be assumed that the property has all necessary planning, building regulation or other consents and Michael Tuck have not tested any services, equipment or facilities. Purchasers must satisfy themselves by inspection or otherwise.