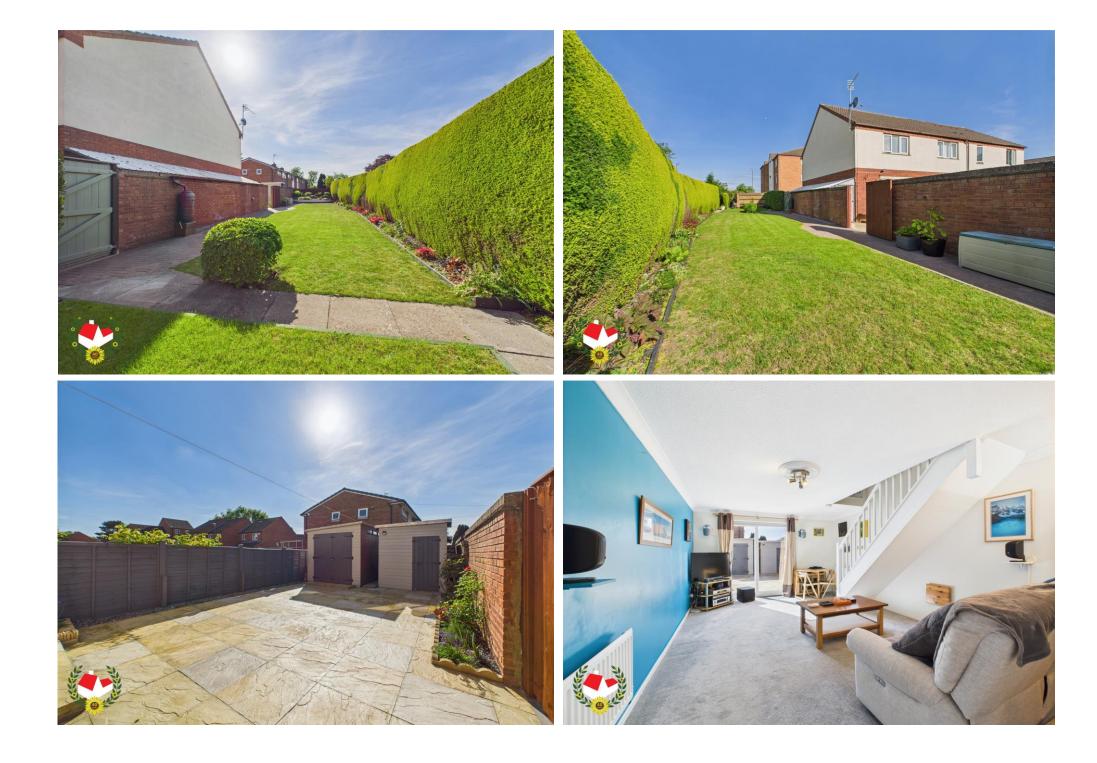

## The Property

Two Bedroom End Terraced Property With Exceptional Garden Space In Churchdown! This fantastic property is situated in the popular village of Churchdown which boasts easy access to both Cheltenham, Gloucester and a range of local amenities. The property is offered to the market with No Onward Chain! In brief the property comprises of; entrance hall, kitchen, lounge/diner, first floor landing, two bedrooms and a modern fitted bathroom. Further benefits include; upvc double glazing, modern combination boiler, outside storage, front garden, a generous sized garden to rear & side and off road parking for two cars! Property for sale through Michael Tuck Estate Agents. Potential rental value of £1,150 pcm, please contact Michael Tuck Lettings in Abbeymead for more details. To arrange a viewing call us today on 01452 612020.

#### Features

- \* Generous Garden Size
- \* Popular Location
- \* Well Presented Throughout
- \* Off Road Parking For Two Cars
- \* No Onward Chain
- \* Modern Fitted Bathroom
- \* No Through Road
- \* Energy Rating TBC & Council Tax Band B