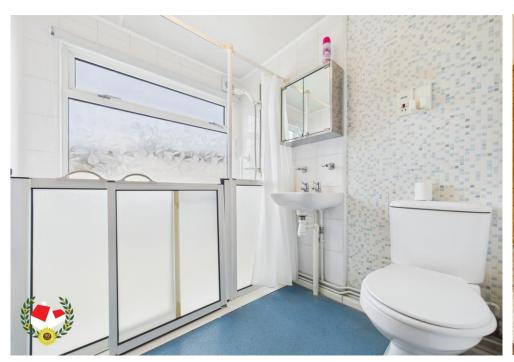

**Bedroom Two** 11' 8" x 9' 5" (3.55m x 2.87m)

**Family Bathroom** 6' 8" x 5' 7" (2.03m x 1.70m)