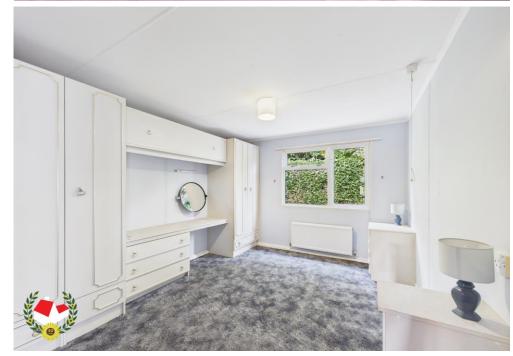

In brief the property comprises of a spacious "L" Shaped Lounge Diner, Kitchen, Two bedrooms and a shower room.

Benefits include; UPVC double glazing, LPG Heating and Garden and is available with NO **ONWARD CHAIN!** 

### **Entrance Hall**

"L" Shaped Lounge Diner

**Lounge Area** 18' 10" x 10' 10" (5.74m x 3.30m)

**Dining Area** 9' 6" x 7' 9" (2.89m x 2.36m)

**Kitchen** 10' 10" x 6' 6" (3.30m x 1.98m)

**Bedroom One** 11' 8" x 9' 5" (3.55m x 2.87m)

**Bedroom Two** 11' 8" x 9' 5" (3.55m x 2.87m)

**Family Bathroom** 6' 8" x 5' 7" (2.03m x 1.70m)