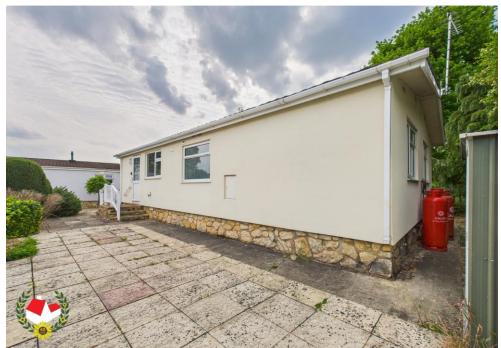

# **The Property**

We are pleased to welcome to the market a TWO Bedroom Detached Over 50's PARK HOME in need of MODERNISATION that is situated in the sought after Woodlands Park Development in Hardwicke

In brief the property comprises of a spacious "L" Shaped Lounge Diner, Kitchen, Two bedrooms and a shower room.

Benefits include; UPVC double glazing, LPG Heating and Garden and is available with NO **ONWARD CHAIN!** 