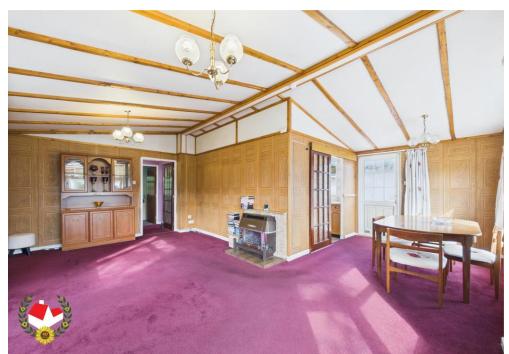

In brief the property comprises of a spacious "L" Shaped Lounge Diner, Kitchen, Two bedrooms and a shower room.

Benefits include; UPVC double glazing, LPG Heating and Garden and is available with NO **ONWARD CHAIN!** 

### **Entrance Hall**

"L" Shaped Lounge Diner

**Lounge Area** 18' 10" x 10' 10" (5.74m x 3.30m)

**Dining Area** 9' 6" x 7' 9" (2.89m x 2.36m)

**Kitchen** 10' 10" x 6' 6" (3.30m x 1.98m)

**Bedroom One** 11' 8" x 9' 5" (3.55m x 2.87m)