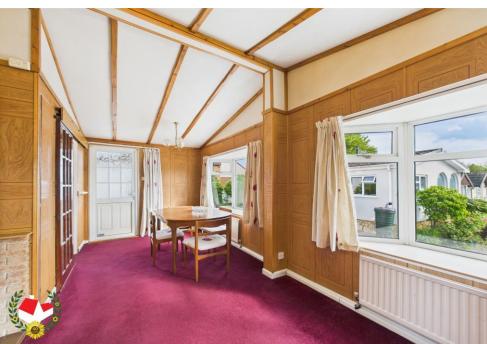

### **Entrance Hall**

"L" Shaped Lounge Diner

**Lounge Area** 18' 10" x 10' 10" (5.74m x 3.30m)

**Dining Area** 9' 6" x 7' 9" (2.89m x 2.36m)

**Kitchen** 10' 10" x 6' 6" (3.30m x 1.98m)

**Bedroom One** 11' 8" x 9' 5" (3.55m x 2.87m)