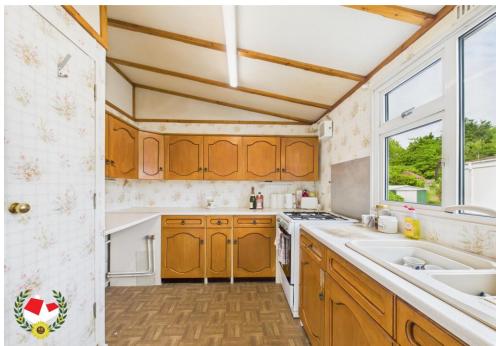

In brief the property comprises of a spacious "L" Shaped Lounge Diner, Kitchen, Two bedrooms and a shower room.

Benefits include; UPVC double glazing, LPG Heating and Garden and is available with NO **ONWARD CHAIN!** 

### **Entrance Hall**

"L" Shaped Lounge Diner

**Lounge Area** 18' 10" x 10' 10" (5.74m x 3.30m)

**Dining Area** 9' 6" x 7' 9" (2.89m x 2.36m)

**Kitchen** 10' 10" x 6' 6" (3.30m x 1.98m)

**Bedroom One** 11' 8" x 9' 5" (3.55m x 2.87m)