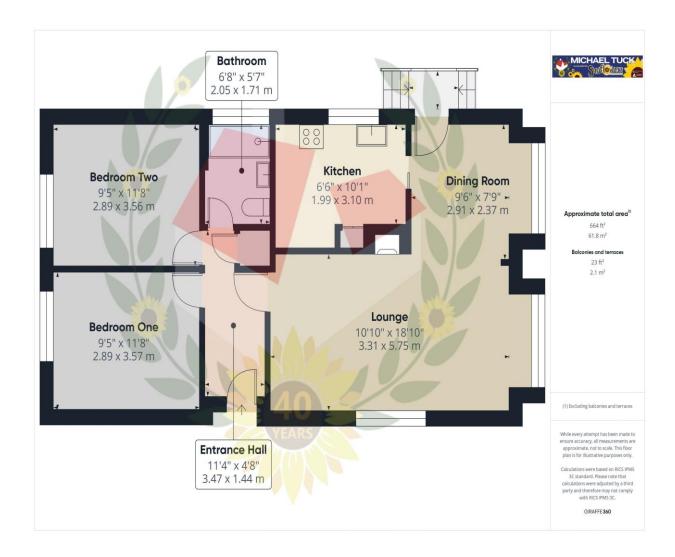

### **Entrance Hall**

"L" Shaped Lounge Diner

**Lounge Area** 18' 10" x 10' 10" (5.74m x 3.30m)

**Dining Area** 9' 6" x 7' 9" (2.89m x 2.36m)

**Kitchen** 10' 10" x 6' 6" (3.30m x 1.98m)

**Bedroom One** 11' 8" x 9' 5" (3.55m x 2.87m)

**Bedroom Two** 11' 8" x 9' 5" (3.55m x 2.87m)

**Family Bathroom** 6' 8" x 5' 7" (2.03m x 1.70m)