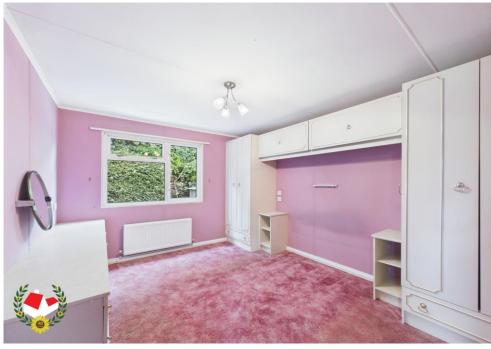

### **Entrance Hall**

"L" Shaped Lounge Diner

**Lounge Area** 18' 10" x 10' 10" (5.74m x 3.30m)

**Dining Area** 9' 6" x 7' 9" (2.89m x 2.36m)

**Kitchen** 10' 10" x 6' 6" (3.30m x 1.98m)

**Bedroom One** 11' 8" x 9' 5" (3.55m x 2.87m)

**Bedroom Two** 11' 8" x 9' 5" (3.55m x 2.87m)

**Family Bathroom** 6' 8" x 5' 7" (2.03m x 1.70m)