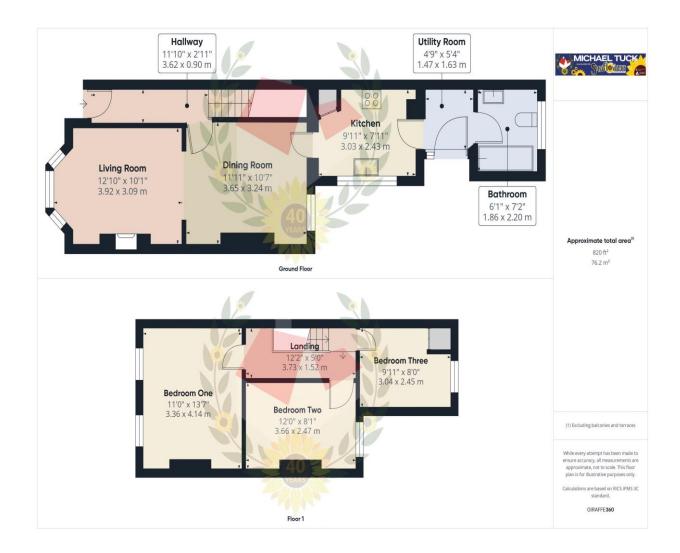

To book YOUR viewing call us TODAY on 01452 543200!

**Hallway** 11' 10" x 2' 11" (3.60m x 0.89m)

**Living Room** 12' 10" x 10' 1" (3.91m x 3.07m)

**Dining Room** 11' 11" x 10' 7" (3.63m x 3.22m)

**Kitchen** 9' 11" x 7' 11" (3.02m x 2.41m)

**Utility Room** 5' 4" x 4' 9" (1.62m x 1.45m)

**Bathroom** 7' 2" x 6' 1" (2.18m x 1.85m)

**Landing** 12' 2" x 5' 0" (3.71m x 1.52m)

**Bedroom One** 13' 7" x 11' 0" (4.14m x 3.35m)

**Bedroom Two** 12' 0" x 8' 1" (3.65m x 2.46m)

**Bedroom Three** 9' 11" x 8' 0" (3.02m x 2.44m)

### FOR ILLUSTRATIVE PURPOSES ONLY - NOT TO SCALE

The position and size of doors, windows, appliances, and other features are approximate only.

Unauthorised reproduction prohibited

Important notice: Michael Tuck, its clients and any joints give notice that 1: They are not authorised to make or give any representations or warranties in relation to the property either here or elsewhere, either on their own behalf of their client or otherwise. They assume no responsibility for any statement that may be made in these particulars. These particulars do not form part of any offer or contract and must not be relied upon as statements or representation of fact. 2: Any areas, measurements or distances are approximate. The text, photographs and plans are for guidance only and are not necessarily comprehensive. It should not be assumed that the property has all necessary planning, building regulation or other consents and Michael Tuck have not tested any services, equipment or facilities. Purchasers must satisfy themselves by inspection or otherwise.