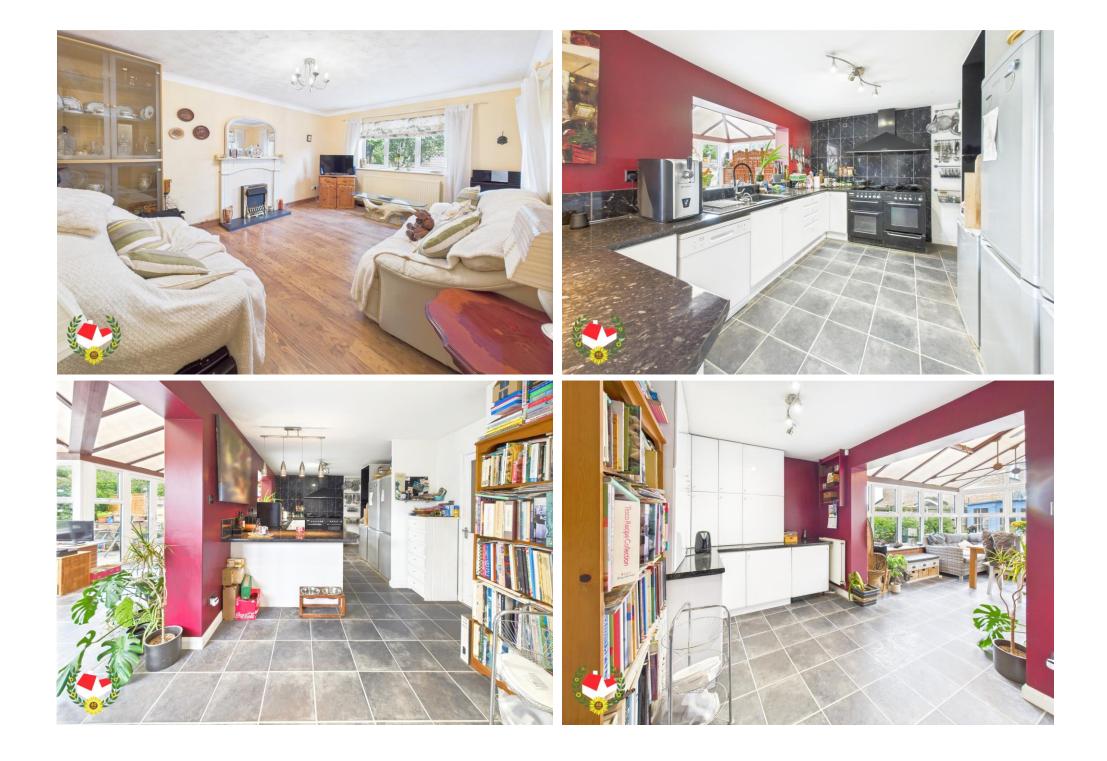

#### **The Property**

Lovely Four Bedroom Detached Home Located In Teal Close, Quedgeley Offered To The Market With No Onward Chain!

The accommodation comprises of; Entrance hall, living room, study, cloakroom, kitchen/diner & large conservatory!

**Kitchen/Dining Room** 23' 11'' x 9' 5'' (7.28m x 2.87m)

Utility Room 6' 1" x 4' 9" (1.85m x 1.45m)

**Conservatory** 22' 10" x 13' 2" (6.95m x 4.01m)

Landing 12' 1" x 3' 0" (3.68m x 0.91m)

Bathroom 8' 9" x 6' 0" (2.66m x 1.83m)