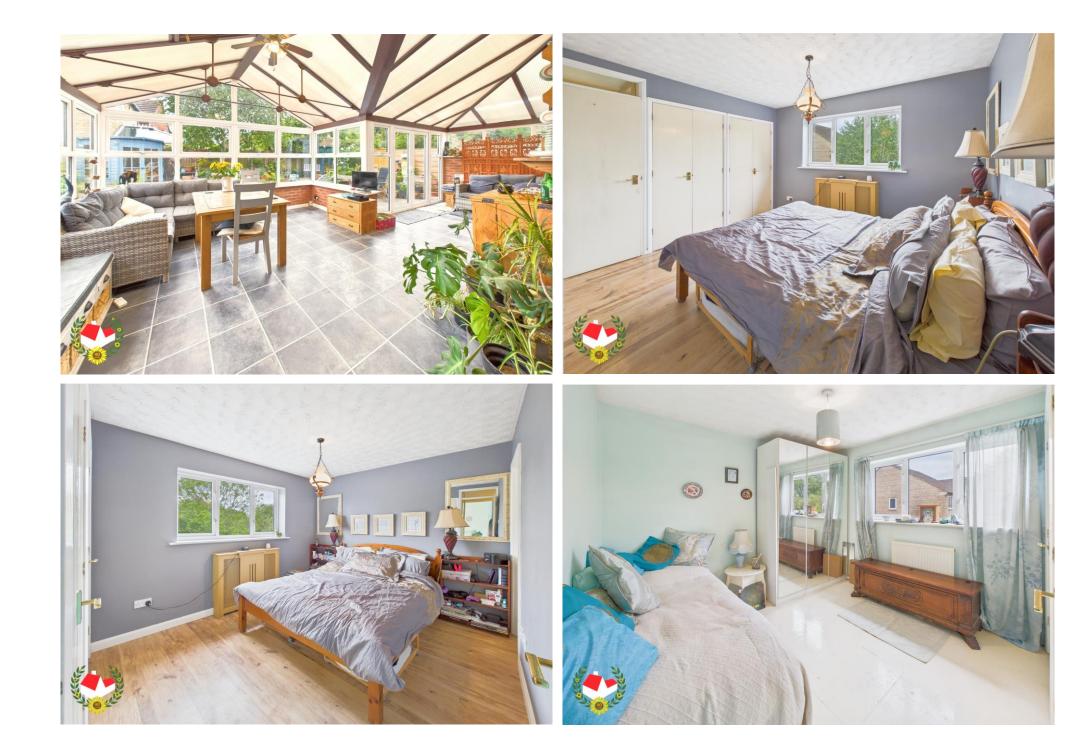

On the top floor we have; Four GOOD sized bedrooms & family bathroom.

Further benefits include; Gas central heating, upvc double glazing, built in wardrobes in all bedrooms, en-suite to bedroom one & off road parking for 2/3 cars!

Bedroom One 10' 11" x 9' 8" (3.32m x 2.94m)

**En-Suite** 5' 11" x 4' 9" (1.80m x 1.45m)

Bedroom Two 9'6" x 8'9" (2.89m x 2.66m)

Bedroom Three 9' 1" x 8' 9" (2.77m x 2.66m)

Bedroom Four 10' 4" x 7' 0" (3.15m x 2.13m)