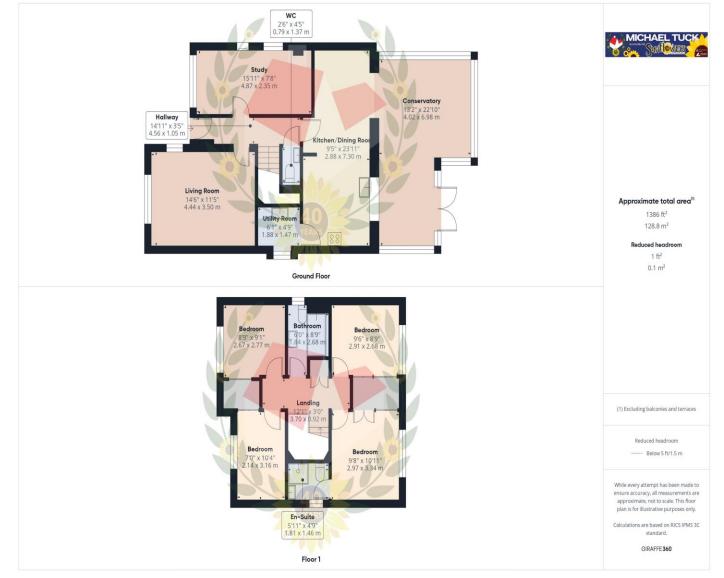

Call us today to arrange your viewing on 01452 543200!

Hallway 14' 11" x 3' 5" (4.54m x 1.04m)

Living Room 14' 6" x 11' 5" (4.42m x 3.48m)

**Study** 15' 11" x 7' 8" (4.85m x 2.34m)

WC 4' 5" x 2' 6" (1.35m x 0.76m)

**Kitchen/Dining Room** 23' 11'' x 9' 5'' (7.28m x 2.87m)

Utility Room 6' 1" x 4' 9" (1.85m x 1.45m)

**Conservatory** 22' 10" x 13' 2" (6.95m x 4.01m)

Landing 12' 1" x 3' 0" (3.68m x 0.91m)

Bathroom 8' 9" x 6' 0" (2.66m x 1.83m)

Bedroom One 10' 11" x 9' 8" (3.32m x 2.94m)

**En-Suite** 5' 11" x 4' 9" (1.80m x 1.45m)

Bedroom Two 9'6" x 8'9" (2.89m x 2.66m)

Bedroom Three 9' 1" x 8' 9" (2.77m x 2.66m)

Bedroom Four 10' 4" x 7' 0" (3.15m x 2.13m)