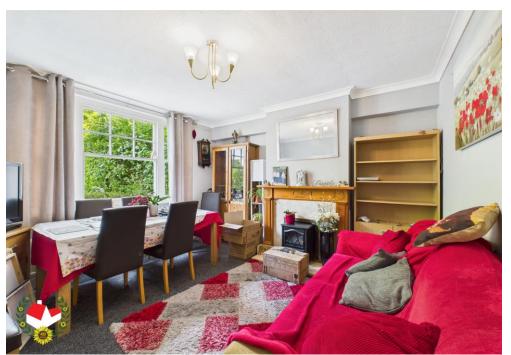

**Entrance Hall** 

Cloak/Shower Room

**Sitting Room** 11' 8" x 11' 0" (3.55m x 3.35m)

**Lounge** 18' 7" x 11' 5" (5.66m x 3.48m)

**Kitchen** 12' 0" x 6' 9" (3.65m x 2.06m)

**Sun Room** 18' 9" x 7' 1" (5.71m x 2.16m)