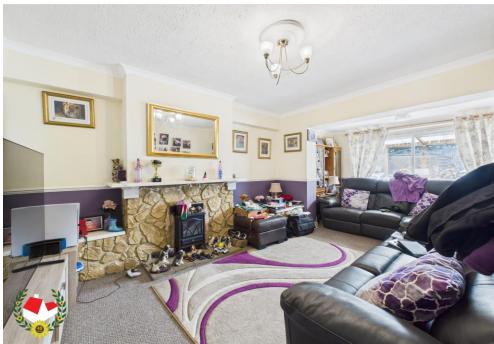

**Entrance Hall** 

Cloak/Shower Room

**Sitting Room** 11' 8" x 11' 0" (3.55m x 3.35m)

**Lounge** 18' 7" x 11' 5" (5.66m x 3.48m)

**Kitchen** 12' 0" x 6' 9" (3.65m x 2.06m)

**Sun Room** 18' 9" x 7' 1" (5.71m x 2.16m)