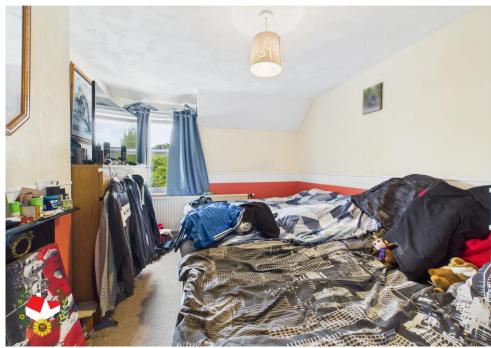

**First Floor Landing** 

**Bedroom 1** 11' 6" x 11' 4" (3.50m x 3.45m)

**Bedroom 2** 12' 7" x 8' 1" (3.83m x 2.46m)

**Bathroom** 8' 11" x 8' 2" (2.72m x 2.49m)