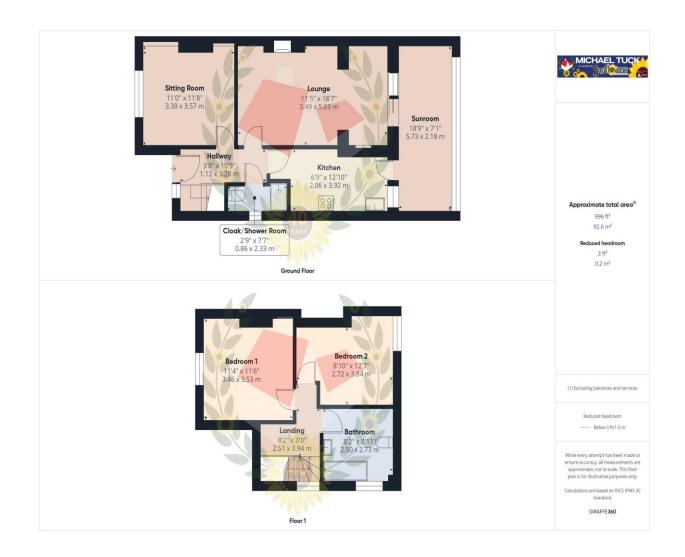

## The Property

Two Double Bedroom Semi Detached Cottage In Upton St Leonards This fantastic property is situated in the ever popular village of Upton St Leonards Gloucesters and is offered to the market with No Onward Chain. The property boasts easy access to a range of local amenities and motorway access. In brief the property comprises of; entrance hall, two spacious reception rooms, kitchen, sun room, downstairs cloak room/ shower room, two double bedrooms and a spacious bathroom. Further benefits include; gas central heating, enclosed rear garden to front & rear and off road parking for two cars! Property for sale through Michael Tuck Estate Agents. Potential rental value of £1,200 pcm, please contact Michael Tuck Lettings in Abbeymead for more details. To arrange a viewing call us today on 01452 612020.

**Entrance Hall** 

Cloak/Shower Room

**Sitting Room** 11' 8" x 11' 0" (3.55m x 3.35m)

**Lounge** 18' 7" x 11' 5" (5.66m x 3.48m)

**Kitchen** 12' 0" x 6' 9" (3.65m x 2.06m)

**Sun Room** 18' 9" x 7' 1" (5.71m x 2.16m)

**First Floor Landing** 

**Bedroom 1** 11' 6" x 11' 4" (3.50m x 3.45m)

**Bedroom 2** 12' 7" x 8' 1" (3.83m x 2.46m)

**Bathroom** 8' 11" x 8' 2" (2.72m x 2.49m)

## FOR ILLUSTRATIVE PURPOSES ONLY - NOT TO SCALE

The position and size of doors, windows, appliances, and other features are approximate only.

Unauthorised reproduction prohibited

Important notice: Michael Tuck, its clients and any joints give notice that 1: They are not authorised to make or give any representations or warranties in relation to the property either here or elsewhere, either on their own behalf of their client or otherwise. They assume no responsibility for any statement that may be made in these particulars. These particulars do not form part of any offer or contract and must not be relied upon as statements or representation of fact. 2: Any areas, measurements or distances are approximate. The text, photographs and plans are for guidance only and are not necessarily comprehensive. It should not be assumed that the property has all necessary planning, building regulation or other consents and Michael Tuck have not tested any services, equipment or facilities. Purchasers must satisfy themselves by inspection or otherwise.