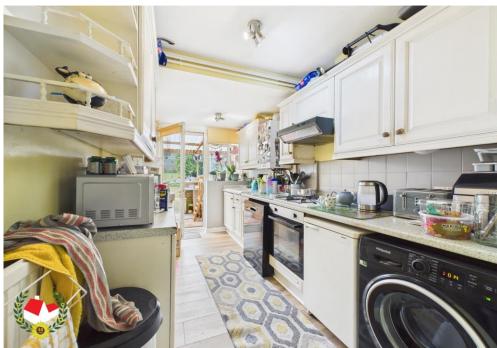

**Entrance Hall** 

Cloak/Shower Room

**Sitting Room** 11' 8" x 11' 0" (3.55m x 3.35m)

**Lounge** 18' 7" x 11' 5" (5.66m x 3.48m)

**Kitchen** 12' 0" x 6' 9" (3.65m x 2.06m)

**Sun Room** 18' 9" x 7' 1" (5.71m x 2.16m)