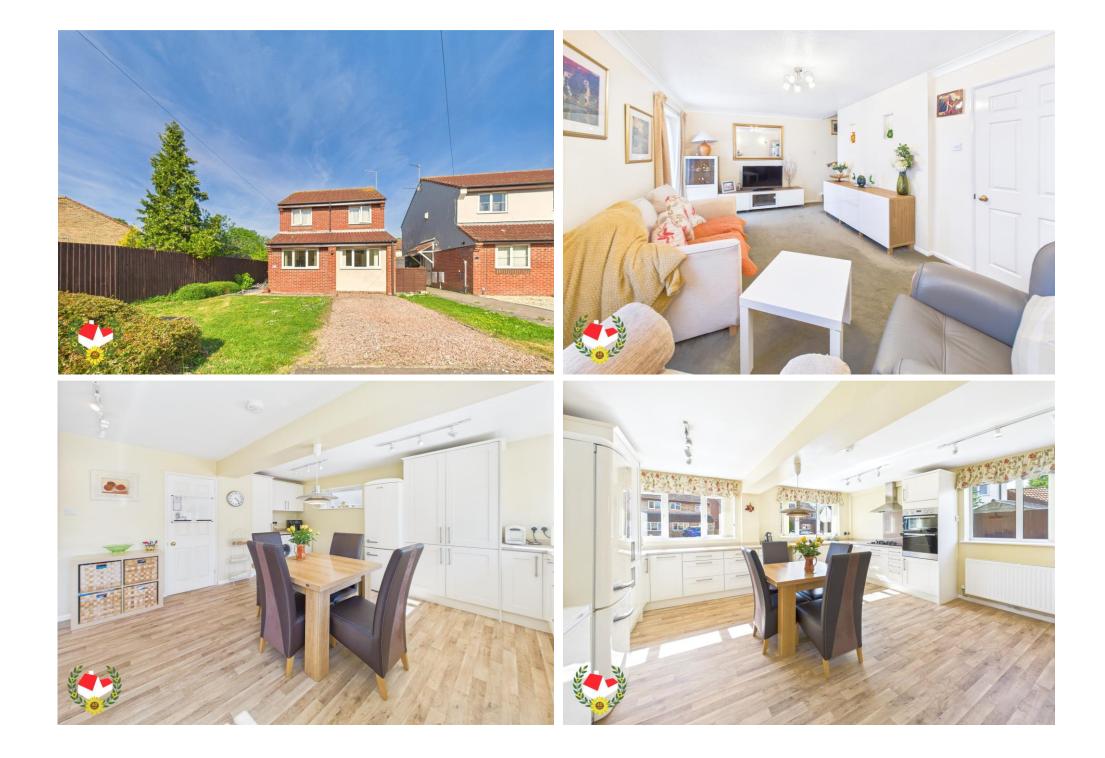

## **The Property**

Immaculate Three Bedroom Detached Home Situated in Pinewood Road, Hardwicke! The property on the ground floor encompasses of; Hallway, WC, living room, sunroom & a large Kitchen/Diner! The top floor offers three bedrooms & a family bathroom. Further benefits include; Gas central heating, UPVC double glazing, parking for 2/3 cars & an enclosed private rear garden! Property for sale through Michael Tuck Estate Agents. Potential rental value of £1495pcm, please contact Michael Tuck Lettings in Quedgeley for more details. Call us on 01452 543200 to arrange your viewing today!

## Hallway

WC 4' 9" x 4' 2" (1.45m x 1.27m)

Kitchen 16' 6'' x 14' 7'' (5.03m x 4.44m)

**Living Room** 16' 9" x 10' 1" (5.10m x 3.07m)

**Sunroom** 14' 5" x 8' 11" (4.39m x 2.72m)

**Landing** 8' 9'' x 6' 10'' (2.66m x 2.08m)