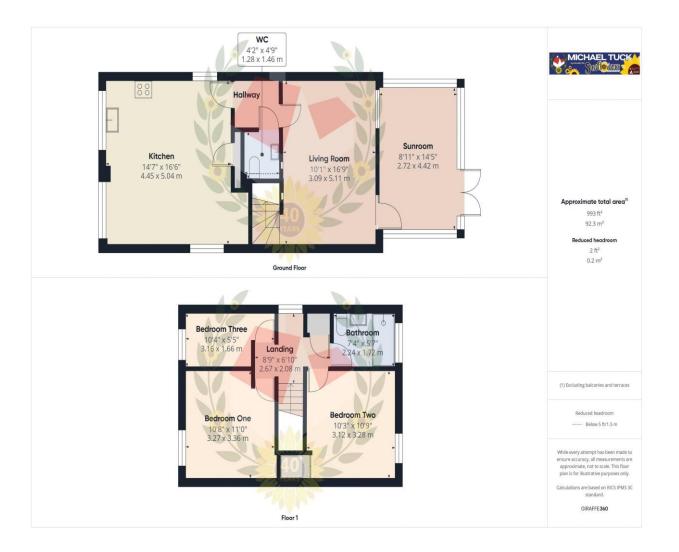

## Hallway

WC 4' 9" x 4' 2" (1.45m x 1.27m)

Kitchen 16' 6'' x 14' 7'' (5.03m x 4.44m)

**Living Room** 16' 9" x 10' 1" (5.10m x 3.07m)

**Sunroom** 14' 5" x 8' 11" (4.39m x 2.72m)

**Landing** 8' 9'' x 6' 10'' (2.66m x 2.08m)

Bedroom One 11' 0" x 10' 8" (3.35m x 3.25m)

**Bedroom Two** 10' 9'' x 10' 3'' (3.27m x 3.12m)

Bedroom Three 10' 4" x 5' 5" (3.15m x 1.65m)

Bathroom 7' 4" x 5' 7" (2.23m x 1.70m)

#### FOR ILLUSTRATIVE PURPOSES ONLY - NOT TO SCALE

The position and size of doors, windows, appliances, and other features are approximate only. Unauthorised reproduction prohibited

Important notice: Michael Tuck, its clients and any joints give notice that 1: They are not authorised to make or give any representations or warranties in relation to the property either here or elsewhere, either on their own behalf of their client or otherwise. They assume no responsibility for any statement that may be made in these particulars. These particulars do not form part of any offer or contract and must not be relied upon as statements or representation of fact. 2: Any areas, measurements or distances are approximate. The text, photographs and plans are for guidance only and are not necessarily comprehensive. It should not be assumed that the property has all necessary planning, building regulation or other consents and Michael Tuck have not tested any services, equipment or facilities. Purchasers must satisfy themselves by inspection or otherwise.