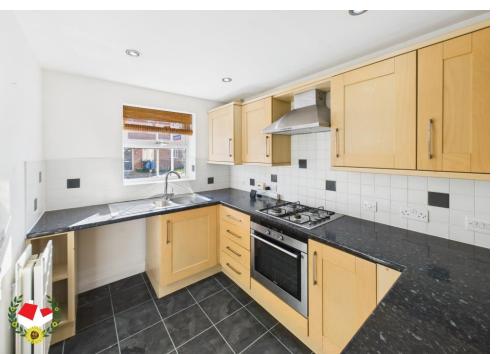

## **Entrance Hall**

Cloakroom

**Kitchen** 9' 5" x 6' 9" (2.87m x 2.06m)

Living/Dining Room 12' 10" x 10' 6" (3.91m x 3.20m)

Landing

**Bedroom One** 11' 2" x 8' 6" (3.40m x 2.59m)

**En-suite** 6' 3" x 5' 0" (1.90m x 1.52m)