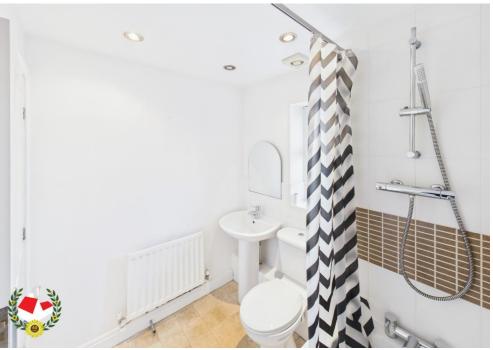

## **Entrance Hall**

Cloakroom

**Kitchen** 9' 5" x 6' 9" (2.87m x 2.06m)

Living/Dining Room 12' 10" x 10' 6" (3.91m x 3.20m)

Landing

**Bedroom One** 11' 2" x 8' 6" (3.40m x 2.59m)

**En-suite** 6' 3" x 5' 0" (1.90m x 1.52m)

**Bedroom Two** 11' 2" x 7' 3" (3.40m x 2.21m)

**Bathroom** 6' 2" x 5' 6" (1.88m x 1.68m)

Rear Garden

**Parking Space** 