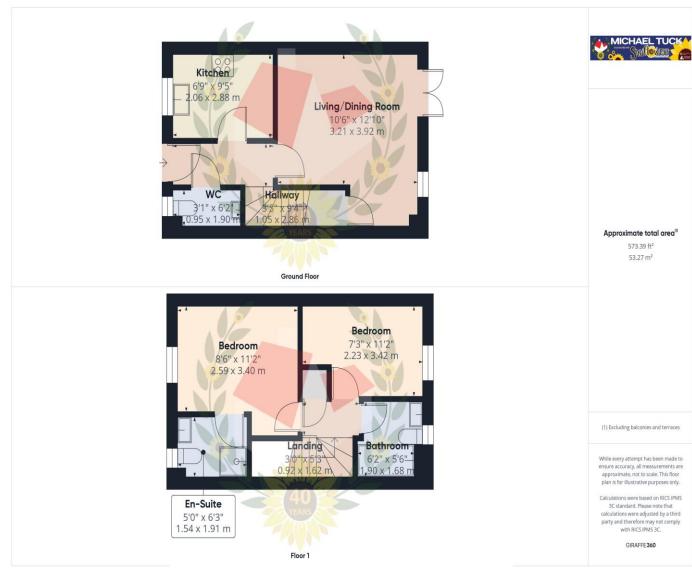

## **The Property**

Two DOUBLE Bedroom Terraced Home Ideal For First Time Buyers Located In Valley Gardens, Kingsway With No Onward Chain.

The accommodation on the ground floor; Entrance hall, cloakroom, kitchen & living/dining room.

On the top floor we have; Two DOUBLE bedrooms & bathroom.

Further benefits include; Gas central heating, upvc double glazing, an en-suite to bedroom one & parking to the rear of the property!

Property for sale through Michael Tuck Estate Agents. Potential rental value of £995 pcm, please contact Michael Tuck Lettings in Quedgeley for more details.

## **Entrance Hall**

Cloakroom

**Kitchen** 9' 5" x 6' 9" (2.87m x 2.06m)

Living/Dining Room 12' 10" x 10' 6" (3.91m x 3.20m)

Landing

**Bedroom One** 11' 2" x 8' 6" (3.40m x 2.59m)

**En-suite** 6' 3" x 5' 0" (1.90m x 1.52m)

**Bedroom Two** 11' 2" x 7' 3" (3.40m x 2.21m)

**Bathroom** 6' 2" x 5' 6" (1.88m x 1.68m)

Rear Garden

**Parking Space** 