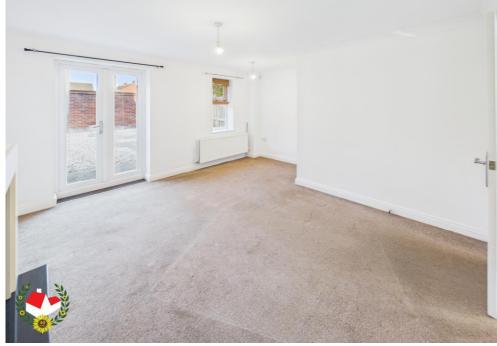

## **Entrance Hall**

Cloakroom

**Kitchen** 9' 5" x 6' 9" (2.87m x 2.06m)

Living/Dining Room 12' 10" x 10' 6" (3.91m x 3.20m)

Landing

**Bedroom One** 11' 2" x 8' 6" (3.40m x 2.59m)

**En-suite** 6' 3" x 5' 0" (1.90m x 1.52m)