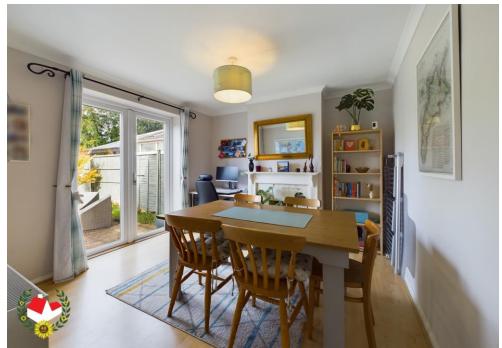

## **Entrance Hall**

**Lounge** 12' 1" x 12' 0" (3.68m x 3.65m)

**Kitchen** 9' 2" x 6' 1" (2.79m x 1.85m)

**Dining Room** 10' 1" x 10' 1" (3.07m x 3.07m)

**First Floor Landing** 

**Bedroom 1** 12' 1" x 10' 2" (3.68m x 3.10m)