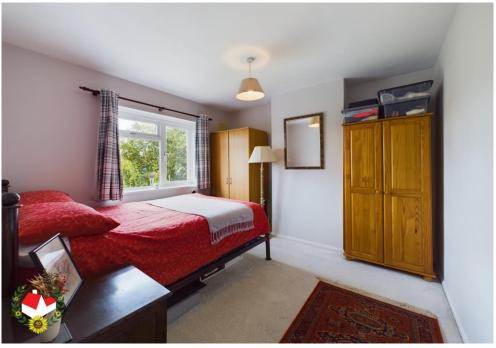

**Bedroom 2** 10' 2" x 10' 2" (3.10m x 3.10m)

**Bedroom 3** 8' 11" x 8' 1" (2.72m x 2.46m)

**Family Bathroom** 8' 0" x 5' 10" (2.44m x 1.78m)