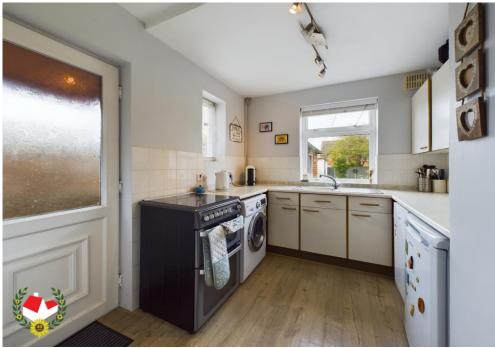

## **Entrance Hall**

**Lounge** 12' 1" x 12' 0" (3.68m x 3.65m)

**Kitchen** 9' 2" x 6' 1" (2.79m x 1.85m)

**Dining Room** 10' 1" x 10' 1" (3.07m x 3.07m)

**First Floor Landing** 

**Bedroom 1** 12' 1" x 10' 2" (3.68m x 3.10m)