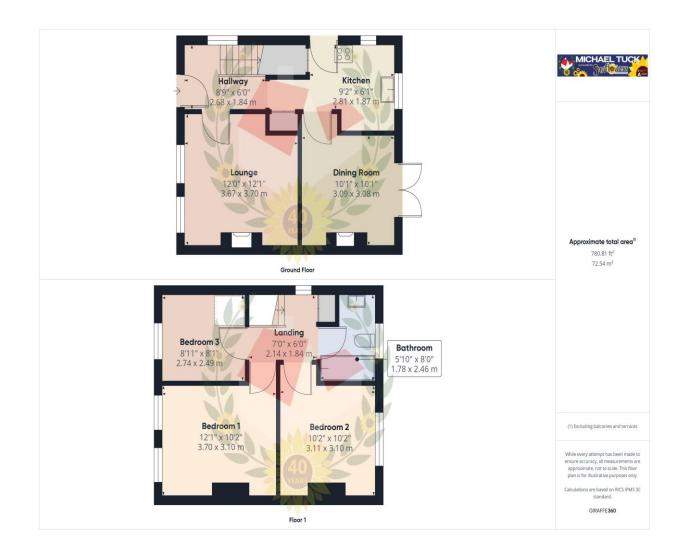

## **Entrance Hall**

**Lounge** 12' 1" x 12' 0" (3.68m x 3.65m)

**Kitchen** 9' 2" x 6' 1" (2.79m x 1.85m)

**Dining Room** 10' 1" x 10' 1" (3.07m x 3.07m)

**First Floor Landing** 

**Bedroom 1** 12' 1" x 10' 2" (3.68m x 3.10m)

**Bedroom 2** 10' 2" x 10' 2" (3.10m x 3.10m)

**Bedroom 3** 8' 11" x 8' 1" (2.72m x 2.46m)

**Family Bathroom** 8' 0" x 5' 10" (2.44m x 1.78m)

#### FOR ILLUSTRATIVE PURPOSES ONLY - NOT TO SCALE

The position and size of doors, windows, appliances, and other features are approximate only.

Unauthorised reproduction prohibited

Important notice: Michael Tuck, its clients and any joints give notice that 1: They are not authorised to make or give any representations or warranties in relation to the property either here or elsewhere, either on their own behalf of their client or otherwise. They assume no responsibility for any statement that may be made in these particulars. These particulars do not form part of any offer or contract and must not be relied upon as statements or representation of fact. 2: Any areas, measurements or distances are approximate. The text, photographs and plans are for guidance only and are not necessarily comprehensive. It should not be assumed that the property has all necessary planning, building regulation or other consents and Michael Tuck have not tested any services, equipment or facilities. Purchasers must satisfy themselves by inspection or otherwise.