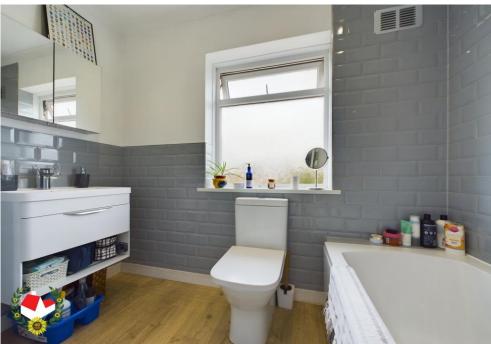

**Bedroom 2** 10' 2" x 10' 2" (3.10m x 3.10m)

**Bedroom 3** 8' 11" x 8' 1" (2.72m x 2.46m)

**Family Bathroom** 8' 0" x 5' 10" (2.44m x 1.78m)