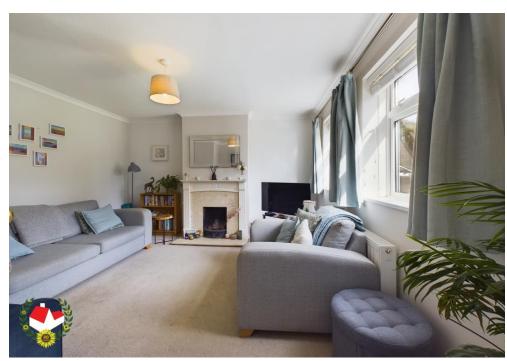

## **Entrance Hall**

**Lounge** 12' 1" x 12' 0" (3.68m x 3.65m)

**Kitchen** 9' 2" x 6' 1" (2.79m x 1.85m)

**Dining Room** 10' 1" x 10' 1" (3.07m x 3.07m)

**First Floor Landing** 

**Bedroom 1** 12' 1" x 10' 2" (3.68m x 3.10m)