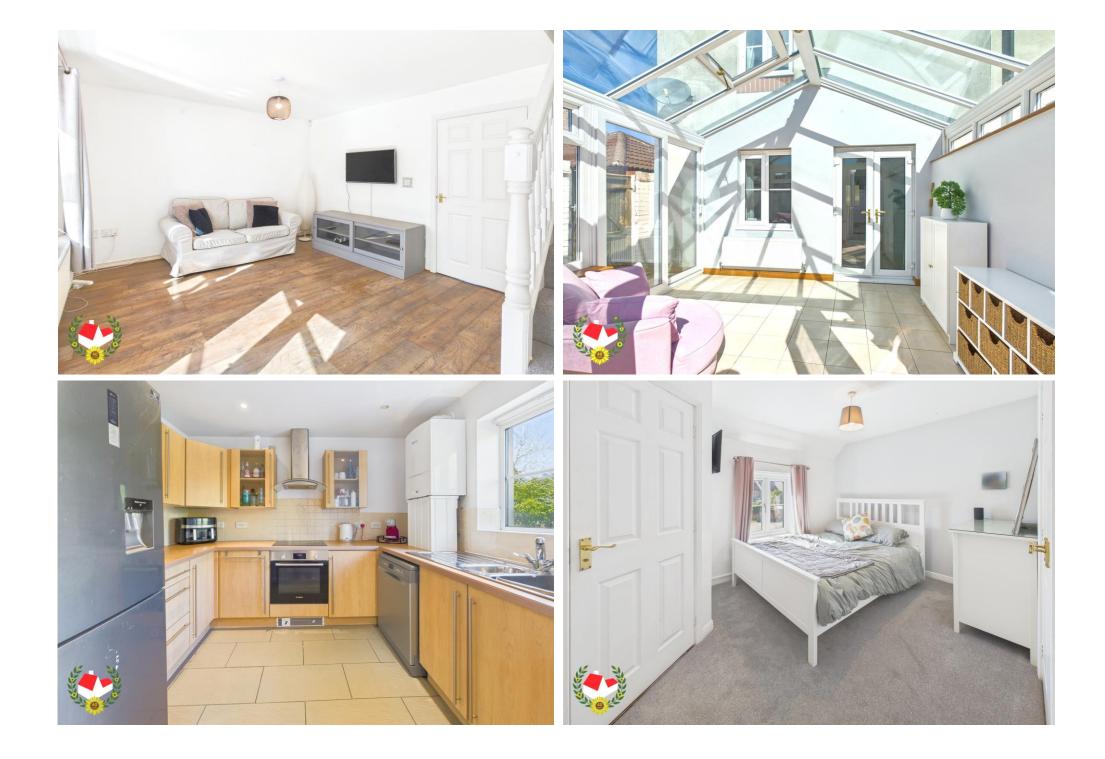

#### **The Property**

Two DOUBLE Bedroom End Terraced Home Located In Darleydale Close, Hardwicke With No Onward Chain!

The accommodation on the ground floor comprises of; Entrance hall, cloakroom, kitchen, living room & conservatory.

#### Cloakroom

Kitchen 9' 4" x 7' 3" (2.84m x 2.21m)

Living Room 14' 8" x 11' 6" (4.47m x 3.50m)

**Conservatory** 10' 5" x 9' 8" (3.17m x 2.94m)