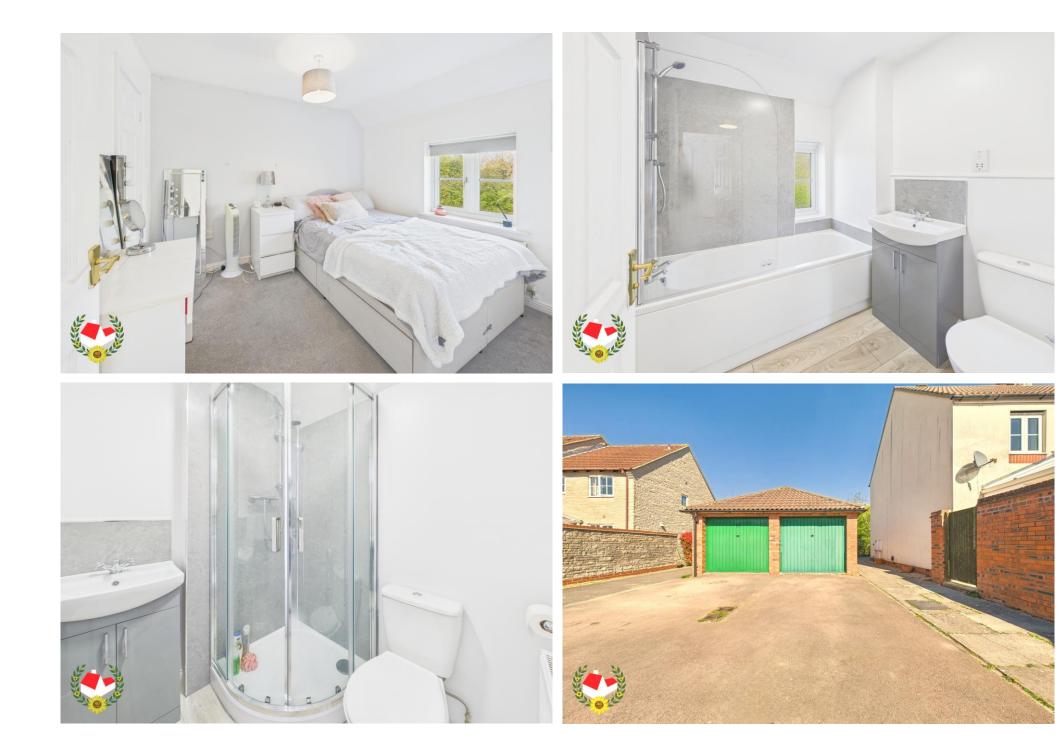

On the top floor we have; Two DOUBLE bedrooms & family bathroom.

Further benefits include; Gas central heating, upvc double glazing, built in wardrobes in all bedrooms, en-suite to bedroom one & single garage and parking.

#### Landing

Bedroom One 11' 4" x 9' 1" (3.45m x 2.77m)

**En-Suite** 

Bedroom Two 9' 10" x 8' 2" (2.99m x 2.49m)

Bathroom 6' 4" x 6' 2" (1.93m x 1.88m)

**Rear Garden** 

Single Garage & Parking