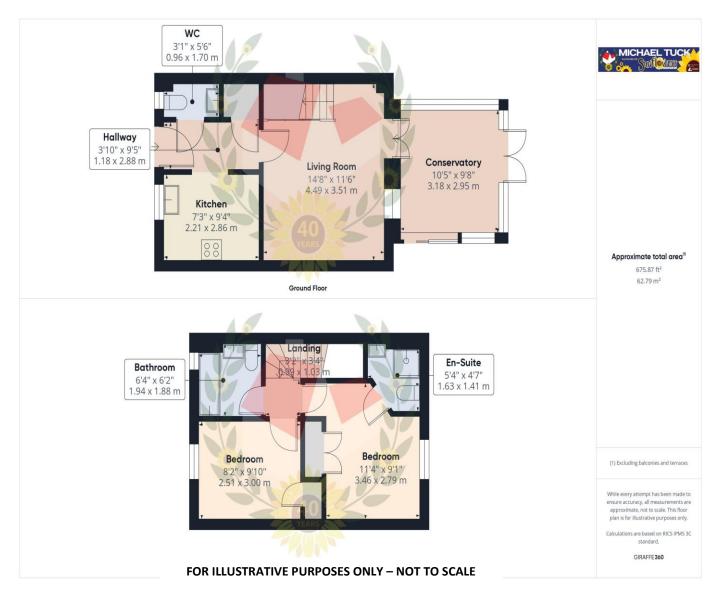

#### **Entrance Hall**

#### Cloakroom

Kitchen 9' 4" x 7' 3" (2.84m x 2.21m)

Living Room 14' 8" x 11' 6" (4.47m x 3.50m)

**Conservatory** 10' 5" x 9' 8" (3.17m x 2.94m)

#### Landing

Bedroom One 11' 4" x 9' 1" (3.45m x 2.77m)

**En-Suite** 

Bedroom Two 9' 10" x 8' 2" (2.99m x 2.49m)

Bathroom 6' 4" x 6' 2" (1.93m x 1.88m)

**Rear Garden** 

Single Garage & Parking