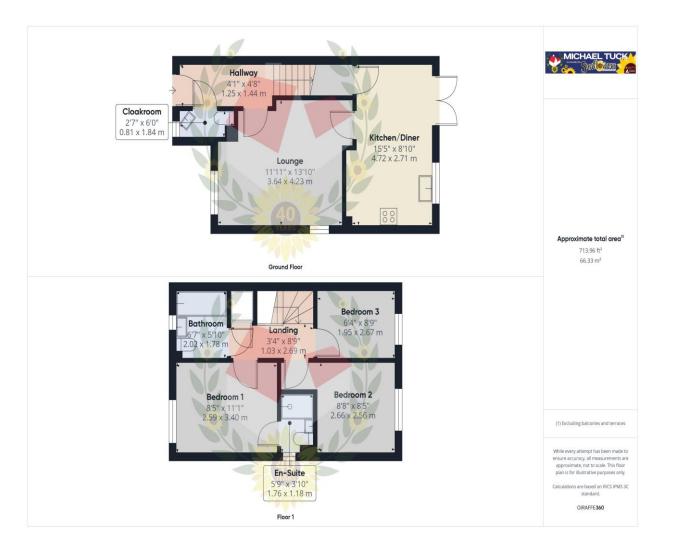

#### Entrance Hall

#### Cloakroom

Lounge 13' 10" x 11' 11" (4.21m x 3.63m)

Kitchen/Diner 15' 5" x 8' 10" (4.70m x 2.69m)

**First Floor Landing** 

Bedroom 1 11' 1" x 8' 5" (3.38m x 2.56m)

En-suite

Bedroom 2 8' 8" x 8' 5" (2.64m x 2.56m)

Bedroom 3 8' 9" x 6' 4" (2.66m x 1.93m)

Bathroom 6' 7" x 5' 10" (2.01m x 1.78m)

Garage

Zoopla

#### FOR ILLUSTRATIVE PURPOSES ONLY - NOT TO SCALE

The position and size of doors, windows, appliances, and other features are approximate only. Unauthorised reproduction prohibited

Important notice: Michael Tuck, its clients and any joints give notice that 1: They are not authorised to make or give any representations or warranties in relation to the property either here or elsewhere, either on their own behalf of their client or otherwise. They assume no responsibility for any statement that may be made in these particulars. These particulars do not form part of any offer or contract and must not be relied upon as statements or representation of fact. 2: Any areas, measurements or distances are approximate. The text, photographs and plans are for guidance only and are not necessarily comprehensive. It should not be assumed that the property has all necessary planning, building regulation or other consents and Michael Tuck have not tested any services, equipment or facilities. Purchasers must satisfy themselves by inspection or otherwise.