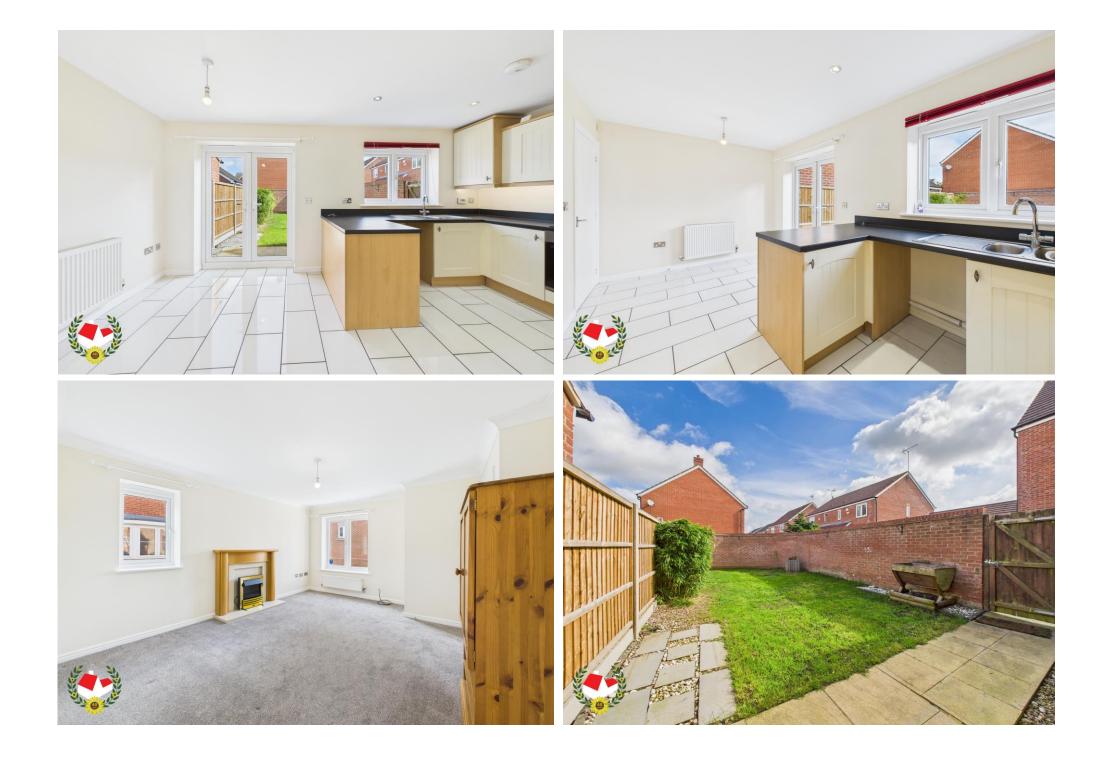

### The Property

Immaculate Three Bedroom Semi Detached Property In Barnwood With No Onward Chain. This fantastic modern property is situated on a quiet and popular development in Barnwood which offers east access to a range of local amenities. In brief the property comprises of; entrance hall, downstairs cloakroom, lounge, modern fitted kitchen/diner, first floor landing, two double bedrooms, one single bedroom, family bathroom and en-suite to master. Further benefits include; upvc double glazing, modern gas central heating, enclosed rear garden with side access, garage and off road parking! Property for sale through Michael Tuck Estate Agents. Potential rental value of £1,295pcm, please contact Michael Tuck Lettings in Abbeymead for more details. To arrange a viewing call us today on 01452 612020.

#### Cloakroom

Lounge 13' 10" x 11' 11" (4.21m x 3.63m)

Kitchen/Diner 15' 5" x 8' 10" (4.70m x 2.69m)

**First Floor Landing** 

Bedroom 1 11' 1" x 8' 5" (3.38m x 2.56m)

En-suite

Bedroom 2 8' 8" x 8' 5" (2.64m x 2.56m)