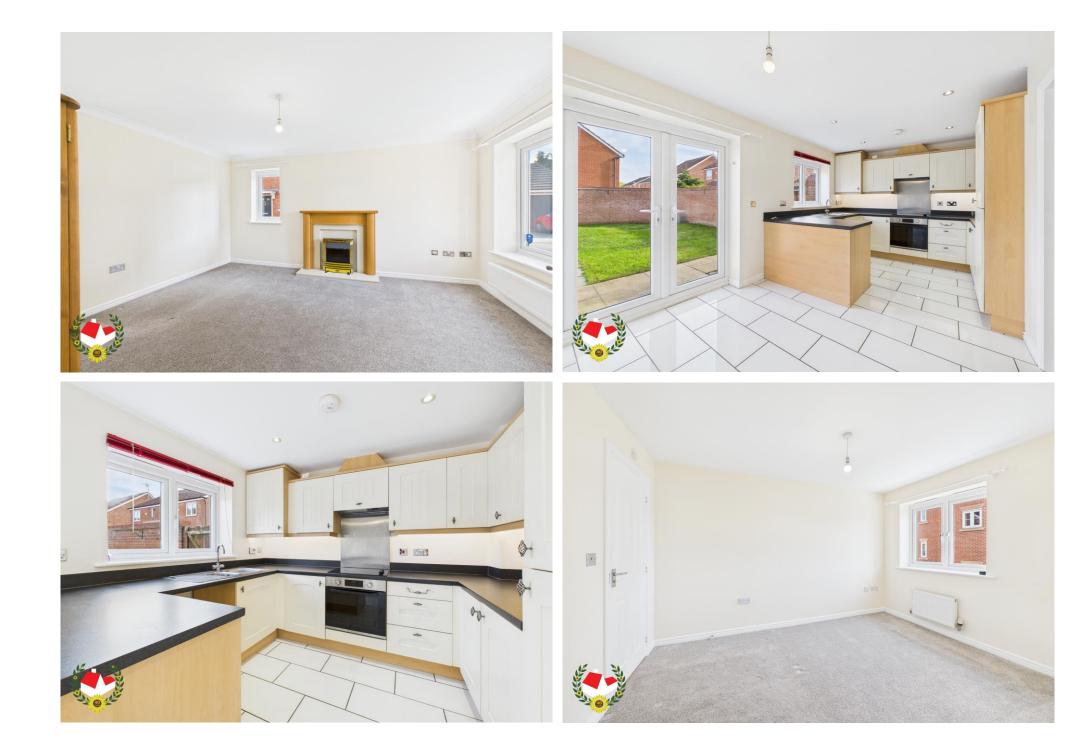

### The Property

Immaculate Three Bedroom Semi Detached Property In Barnwood With No Onward Chain. This fantastic modern property is situated on a quiet and popular development in Barnwood which offers east access to a range of local amenities. In brief the property comprises of; entrance hall, downstairs cloakroom, lounge, modern fitted kitchen/diner, first floor landing, two double bedrooms, one single bedroom, family bathroom and en-suite to master. Further benefits include; upvc double glazing, modern gas central heating, enclosed rear garden with side access, garage and off road parking! Property for sale through Michael Tuck Estate Agents. Potential rental value of £1,295pcm, please contact Michael Tuck Lettings in Abbeymead for more details. To arrange a viewing call us today on 01452 612020.

#### Cloakroom

Lounge 13' 10" x 11' 11" (4.21m x 3.63m)

Kitchen/Diner 15' 5" x 8' 10" (4.70m x 2.69m)

**First Floor Landing** 

Bedroom 1 11' 1" x 8' 5" (3.38m x 2.56m)

En-suite

Bedroom 2 8' 8" x 8' 5" (2.64m x 2.56m)