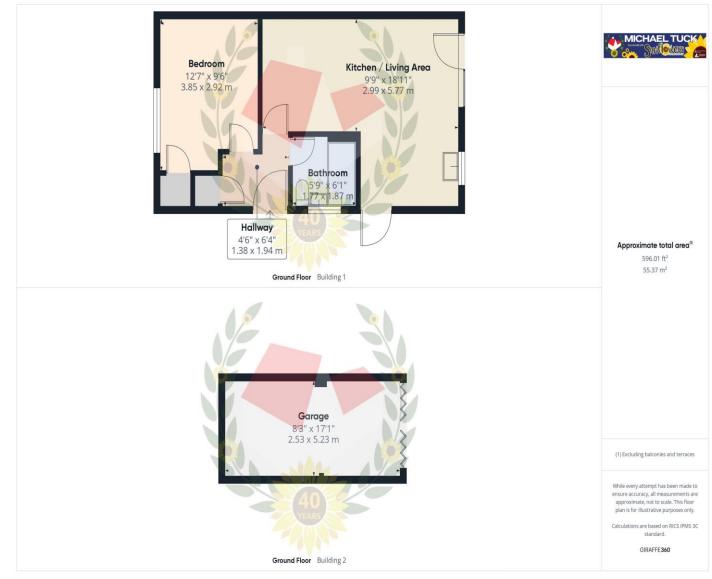

## **Entrance Hall**

**Bedroom** 12' 7" x 9' 6" (3.83m x 2.89m)

**Bathroom** 6' 1" x 5' 9" (1.85m x 1.75m)

Kitchen/Living Area 18' 11" x 9' 9" (5.76m x 2.97m)

Garage 17' 1" x 8' 3" (5.20m x 2.51m)

**One Off Road Parking Space** 

### FOR ILLUSTRATIVE PURPOSES ONLY - NOT TO SCALE

The position and size of doors, windows, appliances, and other features are approximate only.

Unauthorised reproduction prohibited

Important notice: Michael Tuck, its clients and any joints give notice that 1: They are not authorised to make or give any representations or warranties in relation to the property either here or elsewhere, either on their own behalf of their client or otherwise. They assume no responsibility for any statement that may be made in these particulars. These particulars do not form part of any offer or contract and must not be relied upon as statements or representation of fact. 2: Any areas, measurements or distances are approximate. The text, photographs and plans are for guidance only and are not necessarily comprehensive. It should not be assumed that the property has all necessary planning, building regulation or other consents and Michael Tuck have not tested any services, equipment or facilities. Purchasers must satisfy themselves by inspection or otherwise.