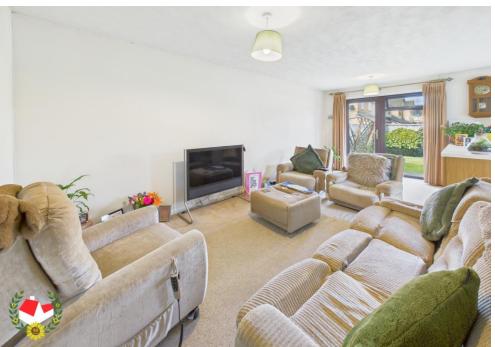

## **Entrance Hall**

**Bedroom** 12' 7" x 9' 6" (3.83m x 2.89m)

**Bathroom** 6' 1" x 5' 9" (1.85m x 1.75m)

Kitchen/Living Area 18' 11" x 9' 9" (5.76m x 2.97m)

Garage 17' 1" x 8' 3" (5.20m x 2.51m)

**One Off Road Parking Space** 