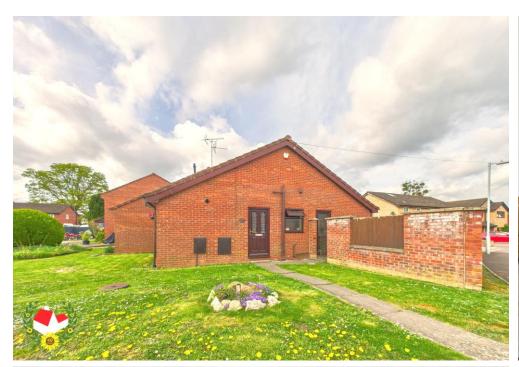

# **The Property**

One Bedroom Open Plan Bungalow With Off Road Parking & Garage Located In The Willows, Quedgeley With No Onward Chain!

The accommodation comprises of; Entrance hall, bedroom, bathroom & open plan kitchen/living area.

Rear Garden