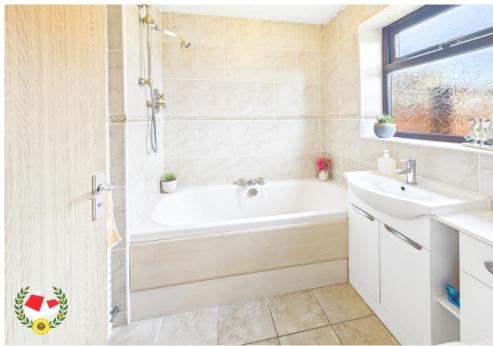

## **Entrance Hall**

**Bedroom** 12' 7" x 9' 6" (3.83m x 2.89m)

**Bathroom** 6' 1" x 5' 9" (1.85m x 1.75m)

Kitchen/Living Area 18' 11" x 9' 9" (5.76m x 2.97m)

Garage 17' 1" x 8' 3" (5.20m x 2.51m)

**One Off Road Parking Space** 