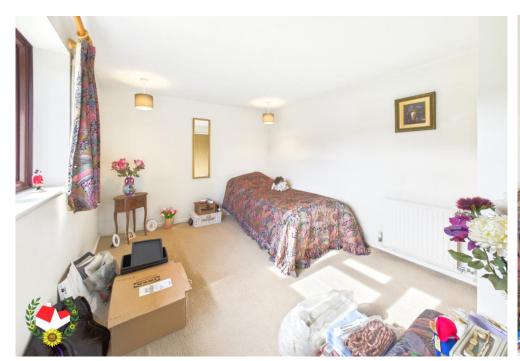

## **Entrance Hall**

**Bedroom** 12' 7" x 9' 6" (3.83m x 2.89m)

**Bathroom** 6' 1" x 5' 9" (1.85m x 1.75m)

Kitchen/Living Area 18' 11" x 9' 9" (5.76m x 2.97m)

Garage 17' 1" x 8' 3" (5.20m x 2.51m)

**One Off Road Parking Space** 