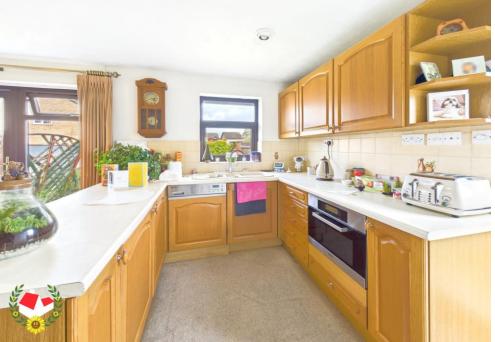

# **The Property**

One Bedroom Open Plan Bungalow With Off Road Parking & Garage Located In The Willows, Quedgeley With No Onward Chain!

The accommodation comprises of; Entrance hall, bedroom, bathroom & open plan kitchen/living area.

## **Entrance Hall**

**Bedroom** 12' 7" x 9' 6" (3.83m x 2.89m)

**Bathroom** 6' 1" x 5' 9" (1.85m x 1.75m)

Kitchen/Living Area 18' 11" x 9' 9" (5.76m x 2.97m)

Garage 17' 1" x 8' 3" (5.20m x 2.51m)

**One Off Road Parking Space** 