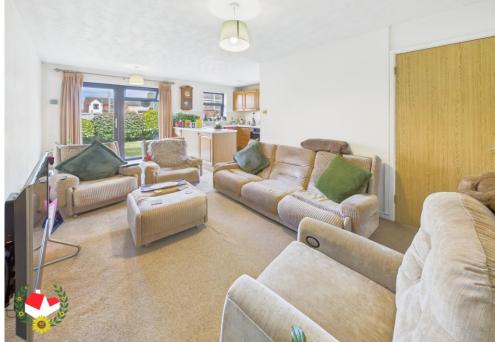

## **Entrance Hall**

**Bedroom** 12' 7" x 9' 6" (3.83m x 2.89m)

**Bathroom** 6' 1" x 5' 9" (1.85m x 1.75m)

Kitchen/Living Area 18' 11" x 9' 9" (5.76m x 2.97m)

Garage 17' 1" x 8' 3" (5.20m x 2.51m)

**One Off Road Parking Space** 