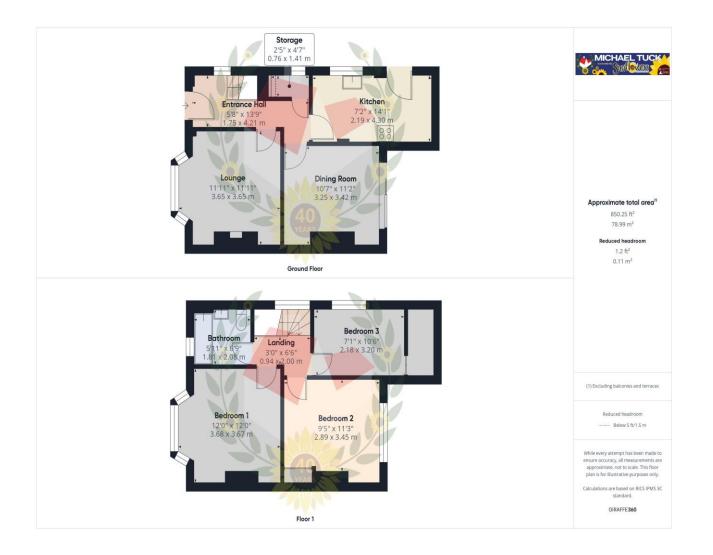

#### Entrance Hall

**Lounge** 11' 11" x 11' 11" (3.63m x 3.63m)

Dining Room 11' 2" x 10' 7" (3.40m x 3.22m)

Kitchen 14' 1" x 7' 2" (4.29m x 2.18m)

**First Floor Landing** 

Bedroom 1 12' 0" x 12' 0" (3.65m x 3.65m)

**Bedroom 2** 11' 3" x 9' 5" (3.43m x 2.87m)

Bedroom 3 10' 6" x 7' 1" (3.20m x 2.16m)

Bathroom 6' 9" x 5' 11" (2.06m x 1.80m)

Zoopla

#### FOR ILLUSTRATIVE PURPOSES ONLY - NOT TO SCALE

The position and size of doors, windows, appliances, and other features are approximate only. Unauthorised reproduction prohibited

Important notice: Michael Tuck, its clients and any joints give notice that 1: They are not authorised to make or give any representations or warranties in relation to the property either here or elsewhere, either on their own behalf of their client or otherwise. They assume no responsibility for any statement that may be made in these particulars. These particulars do not form part of any offer or contract and must not be relied upon as statements or representation of fact. 2: Any areas, measurements or distances are approximate. The text, photographs and plans are for guidance only and are not necessarily comprehensive. It should not be assumed that the property has all necessary planning, building regulation or other consents and Michael Tuck have not tested any services, equipment or facilities. Purchasers must satisfy themselves by inspection or otherwise.