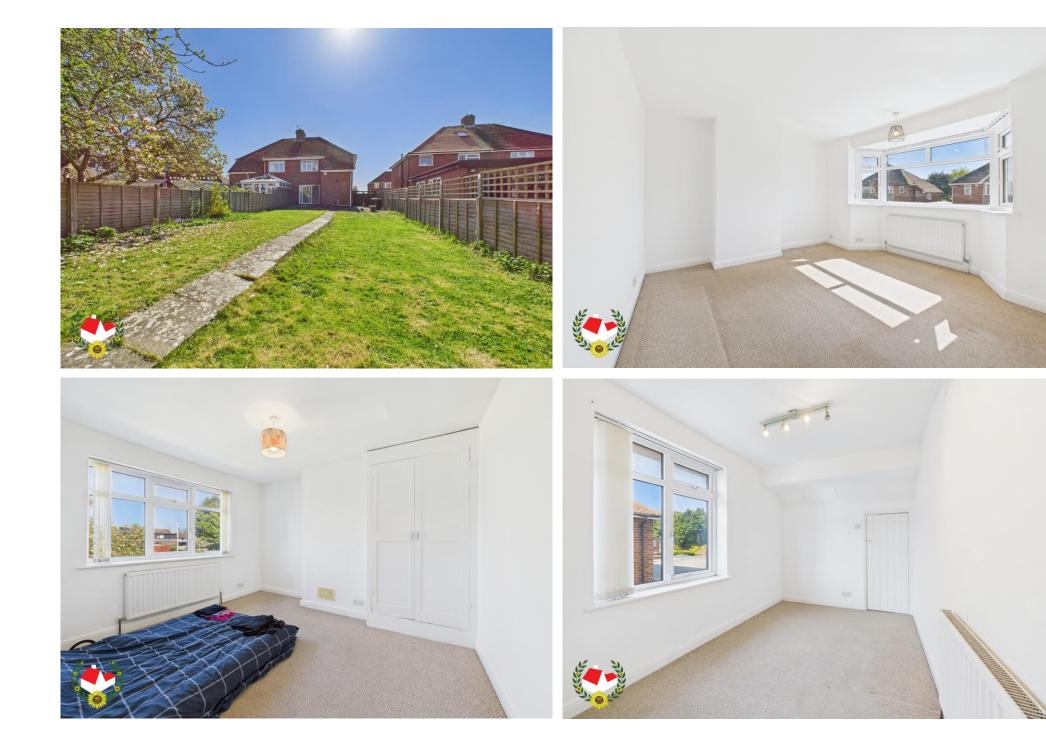

### The Property

Three Bedroom Semi Detached Property In Longford With No Onward Chain. This brilliant property is tucked away in a quiet and popular no through road in Longford, Gloucester. The property boasts easy access to both Gloucester and Cheltenham! In brief the property comprises of; entrance hall, lounge, dining room, kitchen, first floor landing, two double bedrooms, one single bedroom and a family bathroom. Further benefits Include; upvc double glazing, modern combination boiler, generous size enclosed rear garden and off road parking! Property for sale through Michael Tuck Estate Agents. Potential rental value of £1,350 pcm, please contact Michael Tuck Lettings in Abbeymead for more details. To arrange a viewing call us today on 01452 612020.

#### Entrance Hall

**Lounge** 11' 11" x 11' 11" (3.63m x 3.63m)

Dining Room 11' 2" x 10' 7" (3.40m x 3.22m)

Kitchen 14' 1" x 7' 2" (4.29m x 2.18m)

**First Floor Landing** 

Bedroom 1 12' 0" x 12' 0" (3.65m x 3.65m)

**Bedroom 2** 11' 3" x 9' 5" (3.43m x 2.87m)

Bedroom 3 10' 6" x 7' 1" (3.20m x 2.16m)

Bathroom 6' 9" x 5' 11" (2.06m x 1.80m)

Zoopla