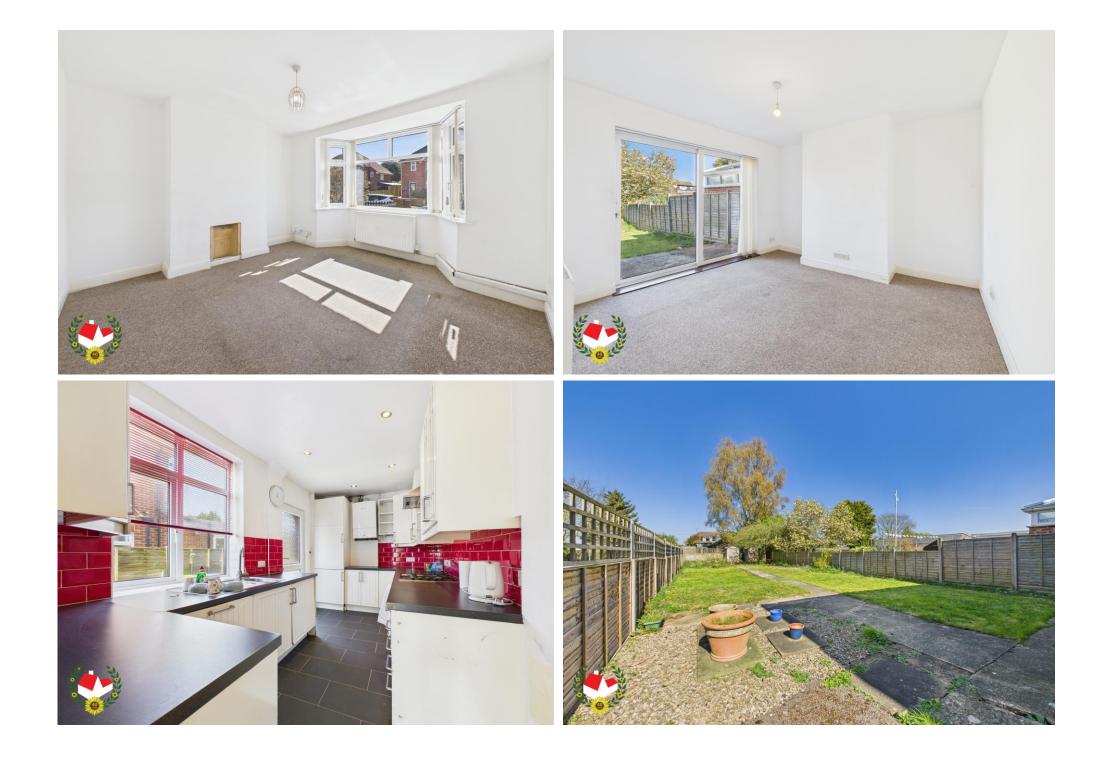

### The Property

Three Bedroom Semi Detached Property In Longford With No Onward Chain. This brilliant property is tucked away in a quiet and popular no through road in Longford, Gloucester. The property boasts easy access to both Gloucester and Cheltenham! In brief the property comprises of; entrance hall, lounge, dining room, kitchen, first floor landing, two double bedrooms, one single bedroom and a family bathroom. Further benefits Include; upvc double glazing, modern combination boiler, generous size enclosed rear garden and off road parking! Property for sale through Michael Tuck Estate Agents. Potential rental value of £1,350 pcm, please contact Michael Tuck Lettings in Abbeymead for more details. To arrange a viewing call us today on 01452 612020.

#### Entrance Hall

**Lounge** 11' 11" x 11' 11" (3.63m x 3.63m)

Dining Room 11' 2" x 10' 7" (3.40m x 3.22m)

Kitchen 14' 1" x 7' 2" (4.29m x 2.18m)

**First Floor Landing** 

Bedroom 1 12' 0" x 12' 0" (3.65m x 3.65m)