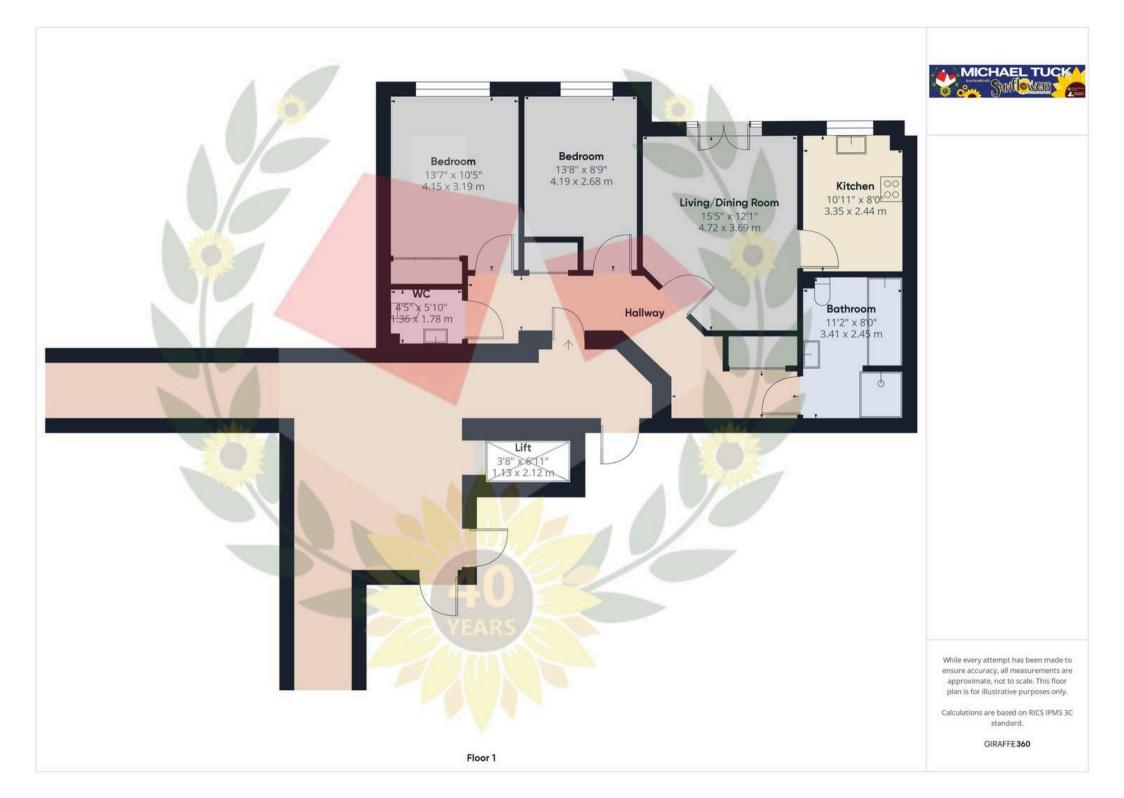

The accommodation comprises; A spacious entrance hall with walk in cupboard/store room, separate guest cloakroom with WC and wash basin, two spacious double bedrooms, four-piece bathroom suite including wet room, living/dining room, kitchen with built in appliances including; fridge/freezer, washing machine, hob and oven.

# Living/Dining Room

Dimensions: 15' 5" x 12' 1" (4.70m x 3.68m).

# Kitchen

Dimensions: 10' 11" x 8' 0" (3.32m x 2.44m).

## Bathroom

Dimensions: 11' 2" x 8' 0" (3.40m x 2.44m).

## **Bedroom One**

Dimensions: 13' 7" x 10' 5" (4.14m x 3.17m).

#### **Bedroom Two**

Dimensions: 13' 8" x 8' 9" (4.16m x 2.66m).

## **Guest Cloakroom With WC**

Dimensions: 5' 10" x 4' 5" (1.78m x 1.35m).