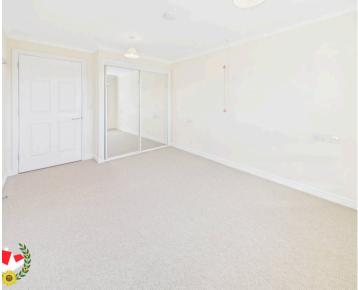

## **Bedroom One**

Dimensions: 13' 7" x 10' 5" (4.14m x 3.17m).

#### **Bedroom Two**

Dimensions: 13' 8" x 8' 9" (4.16m x 2.66m).