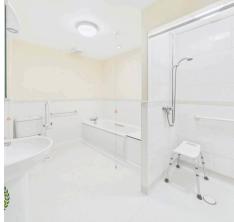

omprises; A spacious entrance hall with walk in cupboard/store room, separate guest cloakroom with WC and wash basin, two spacious double bedrooms, four-piece bathroom suite including wet room, living/dining room, kitchen with built in appliances including; fridge/freezer, washing machine, hob and oven.

The service charge includes a cleaner service for one and a half hours every week.

Pets are allowed as per the lease.

Call us today to arrange your viewing on 01452 543200!

Council Tax band: TBD

EPC Energy Efficiency Rating: B

**EPC Environmental Impact Rating: B** 

- Upvc Double Glazing
- Picturesque Views
- Four Piece Bathroom Suite
- No Onward Chain
- Two DOUBLE Bedrooms
- Independent Living/Over 65's Only Retirement Apartment
- Lift and Wheelchair Access
- Energy Rating B









# **Entrance Hallway**

# Living/Dining Room

Dimensions: 15' 5" x 12' 1" (4.70m x 3.68m).

# Kitchen

Dimensions: 10' 11" x 8' 0" (3.32m x 2.44m).

## Bathroom

Dimensions: 11' 2" x 8' 0" (3.40m x 2.44m).

## **Bedroom One**

Dimensions: 13' 7" x 10' 5" (4.14m x 3.17m).

#### **Bedroom Two**

Dimensions: 13' 8" x 8' 9" (4.16m x 2.66m).

## **Guest Cloakroom With WC**

Dimensions: 5' 10" x 4' 5" (1.78m x 1.35m).

### Tenure

Lease length: approx 110 years remaining 125 years from 1/1/2009 Ground rent: Peppercorn rent Service charge; £642.77 per month Pets are allowed as per the lease

#### **Additional Information**

Additional Information provided by vendor: Utilities •
Electricity – mains • Gas – mains • Water – mains •
Sewerage – mains • Broadband – fibre to the premises