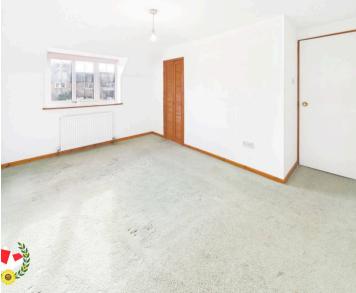

### **Bedroom One**

Dimensions: 12' 5" x 8' 11" (3.78m x 2.72m).

#### **Bedroom Two**

Dimensions: 11' 4" x 8' 5" (3.45m x 2.56m).

#### **Bedroom Three**

Dimensions: 9' 6" x 7' 3" (2.89m x 2.21m).