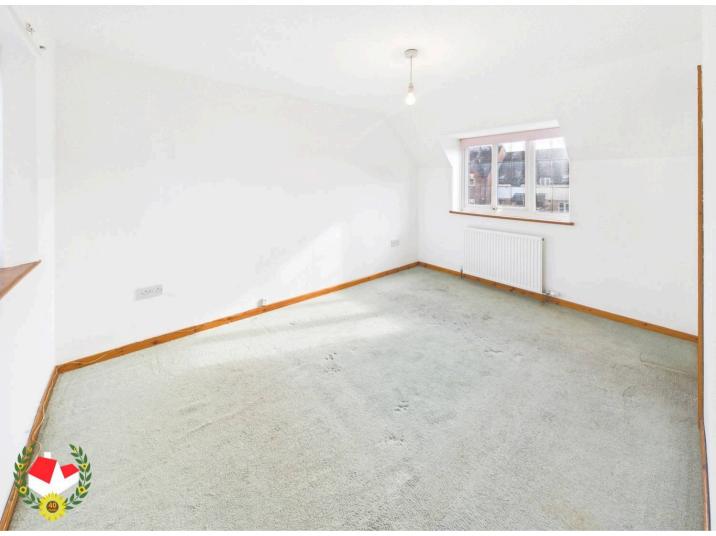

### **Bedroom One**

Dimensions: 12' 5" x 8' 11" (3.78m x 2.72m).

#### **Bedroom Two**

Dimensions: 11' 4" x 8' 5" (3.45m x 2.56m).

#### **Bedroom Three**

Dimensions: 9' 6" x 7' 3" (2.89m x 2.21m).