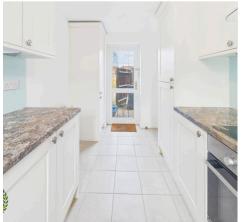

ardens, Quedgeley!

The accommodation on the ground floor; Entrance porch, living/dining room & re-fitted kitchen.

On the top floor we have; Three DOUBLE bedrooms & family bathroom.

Further benefits include; Gas central heating, upvc double glazing, private enclosed rear garden & off road parking for two cars!

Property for sale through Michael Tuck Estate Agents. Potential rental value of £1250 pcm, please contact Michael Tuck Lettings in Quedgeley for more details.

Call us today on 01452 543200 to arrange your viewing.

Council Tax band: TBD

EPC Energy Efficiency Rating: D

EPC Environmental Impact Rating: D

- Upvc Double Glazing
- No Onward Chain
- Three Double Bedrooms
- Re-Fitted Kitchen
- Two Off Road Parking Spaces
- Gas Central Heating
- Ideal First Buy
- Energy Rating D









## Entry

Dimensions: 3' 3" x 3' 1" (0.99m x 0.94m).

# Living/Dining Room

Dimensions: 17' 6" x 12' 6" (5.33m x 3.81m).

#### Kitchen

Dimensions: 12' 5" x 7' 3" (3.78m x 2.21m).

# Landing

Dimensions: 11' 7" x 2' 8" (3.53m x 0.81m).

### **Bedroom One**

Dimensions: 12' 5" x 8' 11" (3.78m x 2.72m).

#### **Bedroom Two**

Dimensions: 11' 4" x 8' 5" (3.45m x 2.56m).

#### **Bedroom Three**

Dimensions: 9' 6" x 7' 3" (2.89m x 2.21m).

#### Bathroom

Dimensions: 9' 6" x 5' 0" (2.89m x 1.52m).

#### Rear Garden

## Two Off Road Parking Spaces

#### **Additional Information**

Additional Information provided by vendor: Utilities •
Electricity – mains • Gas – mains • Water – mains •
Sewerage – mains • Broadband – copper wire









#### **Ground Floor**





## Approximate total area<sup