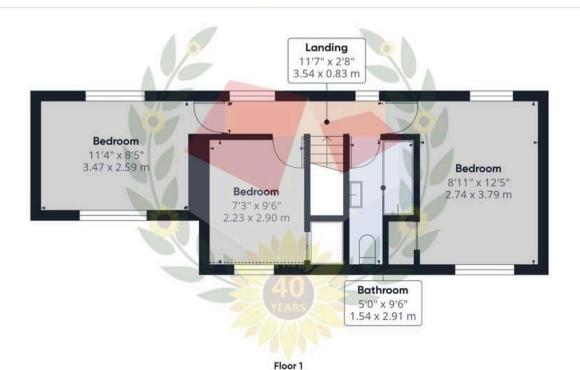

# Landing

Dimensions: 11' 7" x 2' 8" (3.53m x 0.81m).

### **Bedroom One**

Dimensions: 12' 5" x 8' 11" (3.78m x 2.72m).

#### **Bedroom Two**

Dimensions: 11' 4" x 8' 5" (3.45m x 2.56m).

#### **Bedroom Three**

Dimensions: 9' 6" x 7' 3" (2.89m x 2.21m).

#### Bathroom

Dimensions: 9' 6" x 5' 0" (2.89m x 1.52m).