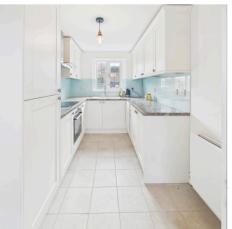

Gardens, Quedgeley!

The accommodation on the ground floor; Entrance porch, living/dining room & re-fitted kitchen.

On the top floor we have; Three DOUBLE bedrooms & family bathroom.

Further benefits include; Gas central heating, upvc double glazing, private enclosed rear garden & off road parking for two cars!

Property for sale through Michael Tuck Estate Agents. Potential rental value of £1250 pcm, please contact Michael Tuck Lettings in Quedgeley for more details.

Call us today on 01452 543200 to arrange your viewing.

Council Tax band: TBD

EPC Energy Efficiency Rating: D

EPC Environmental Impact Rating: D

- Upvc Double Glazing
- No Onward Chain
- Three Double Bedrooms
- Re-Fitted Kitchen
- Two Off Road Parking Spaces
- Gas Central Heating
- Ideal First Buy
- Energy Rating D









## Entry

Dimensions: 3' 3" x 3' 1" (0.99m x 0.94m).

# Living/Dining Room

Dimensions: 17' 6" x 12' 6" (5.33m x 3.81m).

#### Kitchen

Dimensions: 12' 5" x 7' 3" (3.78m x 2.21m).

# Landing

Dimensions: 11' 7" x 2' 8" (3.53m x 0.81m).

### **Bedroom One**

Dimensions: 12' 5" x 8' 11" (3.78m x 2.72m).

#### **Bedroom Two**

Dimensions: 11' 4" x 8' 5" (3.45m x 2.56m).

#### **Bedroom Three**

Dimensions: 9' 6" x 7' 3" (2.89m x 2.21m).

#### Bathroom

Dimensions: 9' 6" x 5' 0" (2.89m x 1.52m).

#### Rear Garden

## Two Off Road Parking Spaces

#### **Additional Information**

Additional Information provided by vendor: Utilities •
Electricity – mains • Gas – mains • Water – mains •
Sewerage – mains • Broadband – copper wire









#### **Ground Floor**





## Approximate total area<s