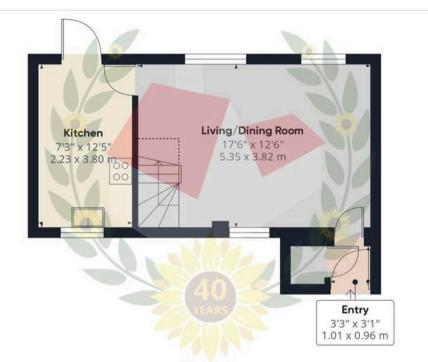

## Entry

Dimensions: 3' 3" x 3' 1" (0.99m x 0.94m).

# Living/Dining Room

Dimensions: 17' 6" x 12' 6" (5.33m x 3.81m).

#### Kitchen

Dimensions: 12' 5" x 7' 3" (3.78m x 2.21m).

#### **Ground Floor**