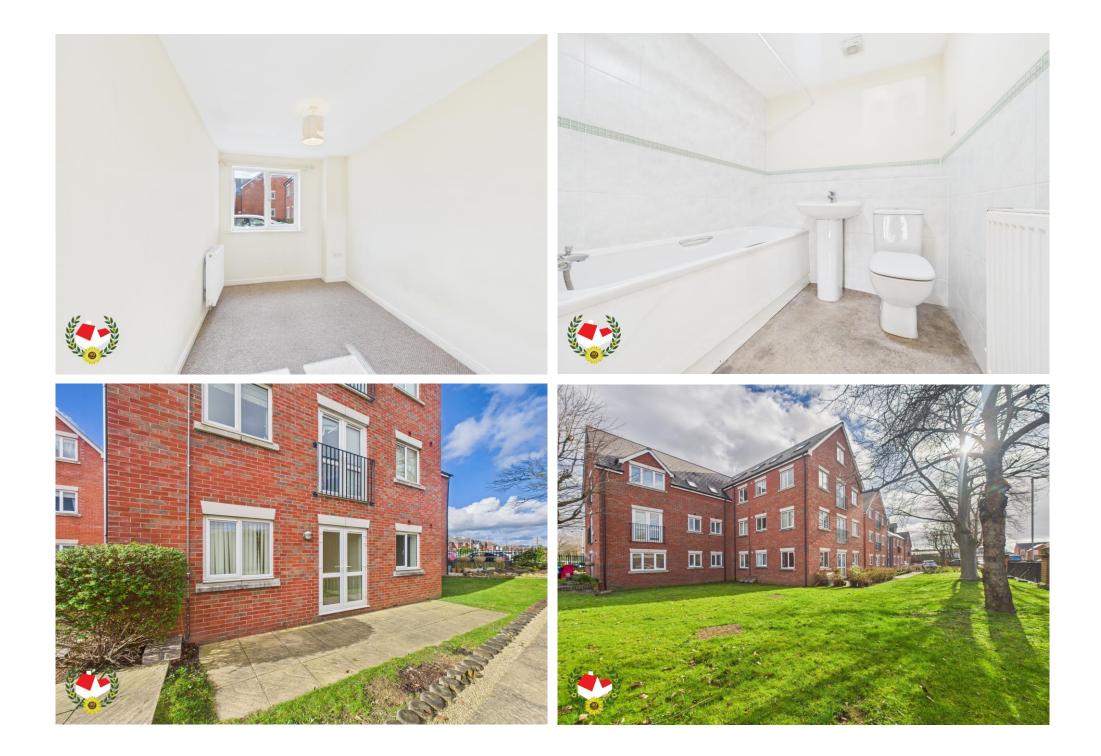

#### **The Property**

We are pleased to bring to the market a GROUND Floor Apartment with EN-SUITE to Master Bedroom and available with NO ONWARD CHAIN.

Accommodation comprises of Entrance Hall, Lounge Diner with "French doors" onto patio area, kitchen, Master Bedroom with En-Suite, Further Bedroom and family bathroom. Further benefits include UPVC Double Glazing, Gas Radiator Central Heating and an ALLOCATED Parking Space

**Lounge Diner** 15' 0" x 9' 9" (4.57m x 2.97m)

Kitchen 11' 4" x 6' 10" (3.45m x 2.08m)

Family Bathroom 6' 0" x 5' 6" (1.83m x 1.68m)

Master Bedroom 11' 11" x 9' 1" (3.63m x 2.77m)

**En-Suite** 6' 5" x 5' 2" (1.95m x 1.57m)

Bedroom Two 13' 10" x 6' 8" (4.21m x 2.03m)