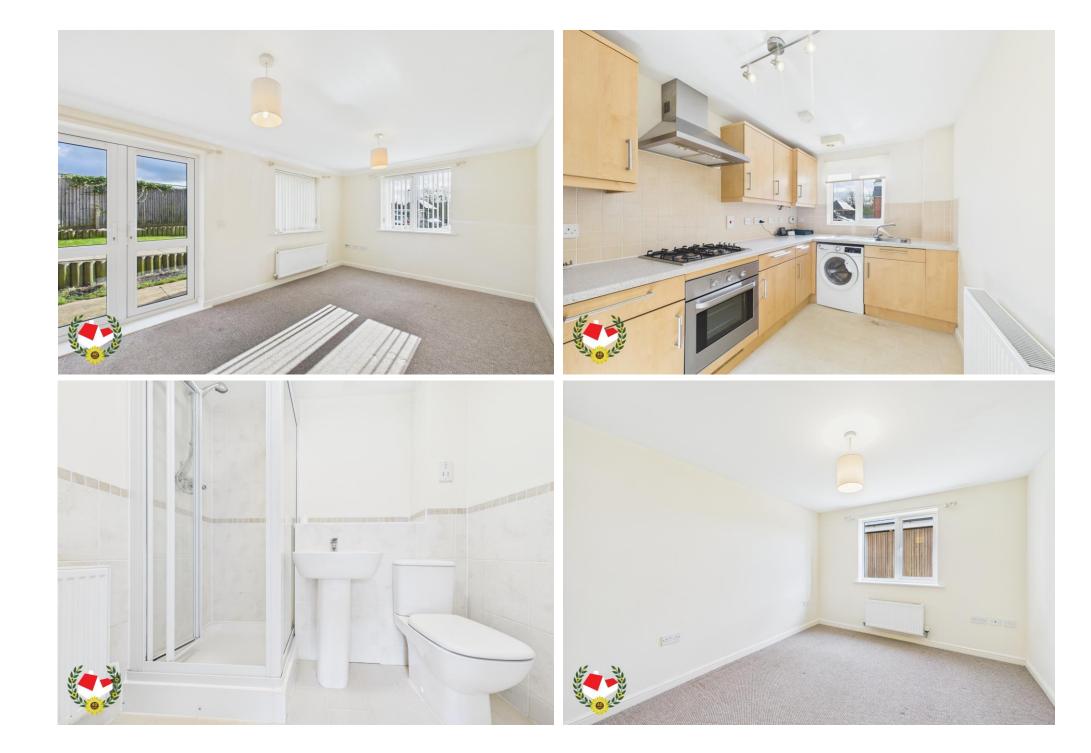

#### **The Property**

We are pleased to bring to the market a GROUND Floor Apartment with EN-SUITE to Master Bedroom and available with NO ONWARD CHAIN.

Accommodation comprises of Entrance Hall, Lounge Diner with "French doors" onto patio area, kitchen, Master Bedroom with En-Suite, Further Bedroom and family bathroom. Further benefits include UPVC Double Glazing, Gas Radiator Central Heating and an ALLOCATED Parking Space

**Lounge Diner** 15' 0" x 9' 9" (4.57m x 2.97m)

Kitchen 11' 4" x 6' 10" (3.45m x 2.08m)

Family Bathroom 6' 0" x 5' 6" (1.83m x 1.68m)

Master Bedroom 11' 11" x 9' 1" (3.63m x 2.77m)

**En-Suite** 6' 5" x 5' 2" (1.95m x 1.57m)