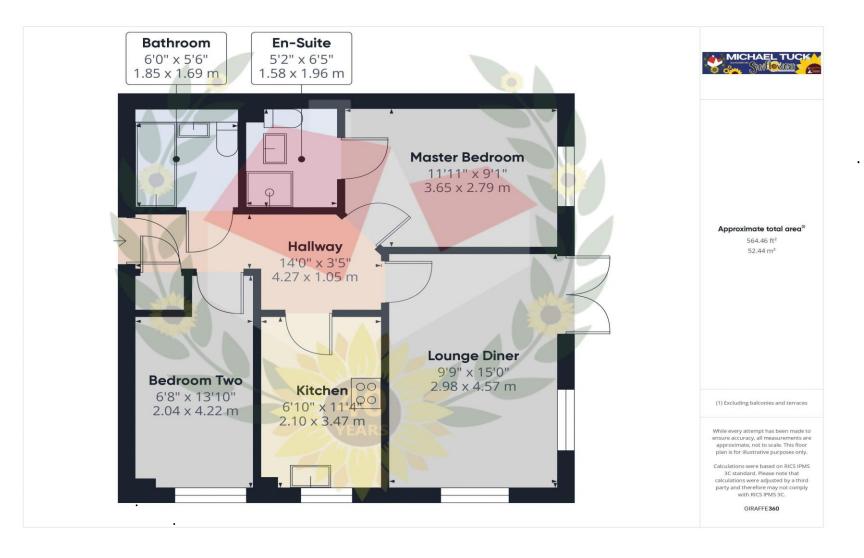

Property for sale through Michael Tuck Estate Agents.

Approximate rental value of £895pcm , please contact Michael Tuck Lettings in Gloucester for more details.

Call 01452 543200 To View

Hallway 14' 0" x 3' 5" (4.26m x 1.04m)

**Lounge Diner** 15' 0" x 9' 9" (4.57m x 2.97m)

Kitchen 11' 4" x 6' 10" (3.45m x 2.08m)

Family Bathroom 6' 0" x 5' 6" (1.83m x 1.68m)

Master Bedroom 11' 11" x 9' 1" (3.63m x 2.77m)

**En-Suite** 6' 5" x 5' 2" (1.95m x 1.57m)

Bedroom Two 13' 10" x 6' 8" (4.21m x 2.03m)

#### FOR ILLUSTRATIVE PURPOSES ONLY - NOT TO SCALE

The position and size of doors, windows, appliances, and other features are approximate only. Unauthorised reproduction prohibited

**Important notice:** Michael Tuck, its clients and any joints give notice that 1: They are not authorised to make or give any representations or warranties in relation to the property either here or elsewhere, either on their own behalf of their client or otherwise. They assume no responsibility for any statement that may be made in these particulars. These particulars do not form part of any offer or contract and must not be relied upon as statements or representation of fact. 2: Any areas, measurements or distances are approximate. The text, photographs and plans are for guidance only and are not necessarily comprehensive. It should not be assumed that the property has all necessary planning, building regulation or other consents and Michael Tuck have not tested any services, equipment or facilities. Purchasers must satisfy themselves by inspection or otherwise.