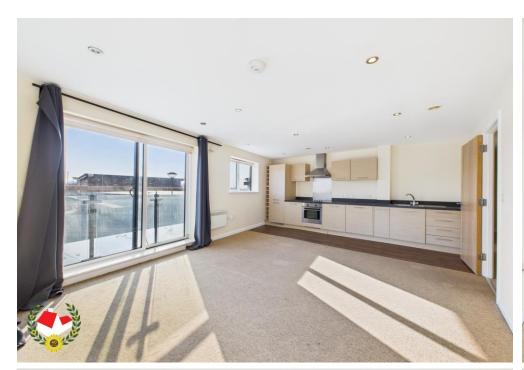

# The Property

Two Bedroom First Floor Apartment In Brockworth With No Onward Chain The property is situated on the first floor and offers spacious accommodation comprising of an open plan living area with fully fitted kitchen including dishwasher, oven & hob, fridge/freezer & washer/dryer, bathroom, two double bedrooms and en-suite to master. The apartment has electric heating, benefits from double glazing and secure allocated parking for two cars. The apartment is located at the Whittle Square development in Brockworth which offers easy access to both Gloucester and Cheltenham city centres. The development is also within easy reach of the M5 and A417 dual carriageway, offering fast access to wider locations. Property for sale through Michael Tuck Estate Agents. Approximate rental value of £995pcm, please contact Michael Tuck Lettings in Abbeymead for more details. To avoid missing out, call us today on 01452 612020 to book your viewing.

### **Entrance Hall**

**Lounge/Diner/Kitchen** 19' 6" x 15' 8" (5.94m x 4.77m)

**Bedroom 1** 11' 4" x 10' 0" (3.45m x 3.05m)

**En-suite** 6' 11" x 5' 1" (2.11m x 1.55m)

**Bedroom 2** 15' 2" x 8' 11" (4.62m x 2.72m)