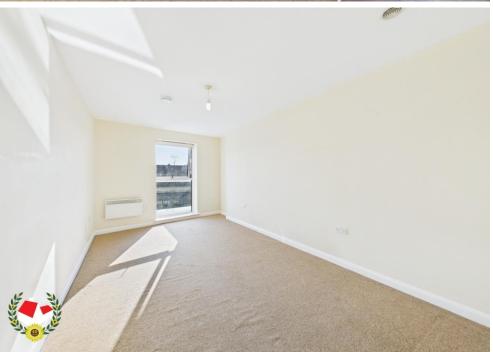

### **Entrance Hall**

**Lounge/Diner/Kitchen** 19' 6" x 15' 8" (5.94m x 4.77m)

**Bedroom 1** 11' 4" x 10' 0" (3.45m x 3.05m)

**En-suite** 6' 11" x 5' 1" (2.11m x 1.55m)

**Bedroom 2** 15' 2" x 8' 11" (4.62m x 2.72m)