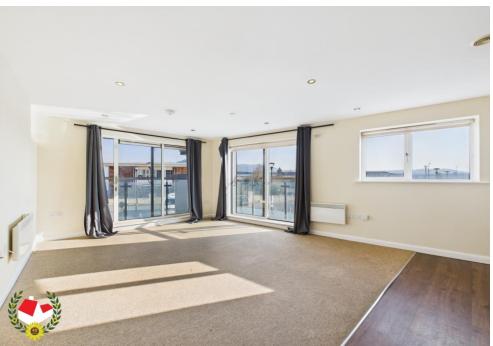

# The Property

Two Bedroom First Floor Apartment In Brockworth With No Onward Chain The property is situated on the first floor and offers spacious accommodation comprising of an open plan living area with fully fitted kitchen including dishwasher, oven & hob, fridge/freezer & washer/dryer, bathroom, two double bedrooms and en-suite to master. The apartment has electric heating, benefits from double glazing and secure allocated parking for two cars. The apartment is located at the Whittle Square development in Brockworth which offers easy access to both Gloucester and Cheltenham city centres. The development is also within easy reach of the M5 and A417 dual carriageway, offering fast access to wider locations. Property for sale through Michael Tuck Estate Agents. Approximate rental value of £995pcm, please contact Michael Tuck Lettings in Abbeymead for more details. To avoid missing out, call us today on 01452 612020 to book your viewing.

### **Entrance Hall**

**Lounge/Diner/Kitchen** 19' 6" x 15' 8" (5.94m x 4.77m)

**Bedroom 1** 11' 4" x 10' 0" (3.45m x 3.05m)

**En-suite** 6' 11" x 5' 1" (2.11m x 1.55m)

**Bedroom 2** 15' 2" x 8' 11" (4.62m x 2.72m)