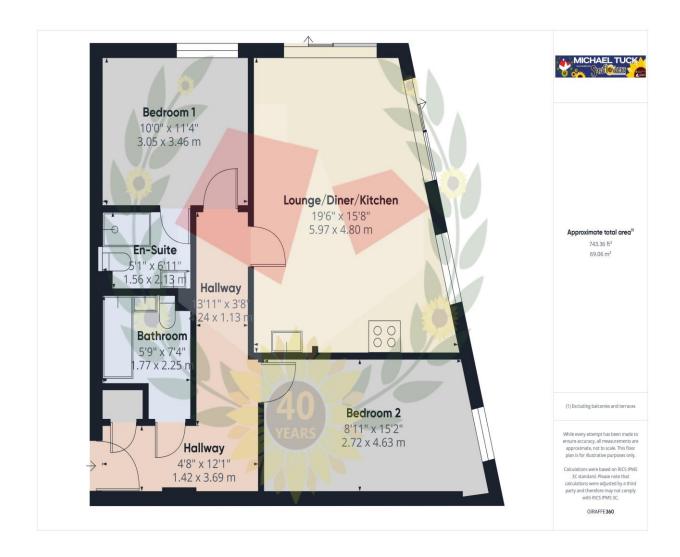

### **Entrance Hall**

**Lounge/Diner/Kitchen** 19' 6" x 15' 8" (5.94m x 4.77m)

**Bedroom 1** 11' 4" x 10' 0" (3.45m x 3.05m)

**En-suite** 6' 11" x 5' 1" (2.11m x 1.55m)

**Bedroom 2** 15' 2" x 8' 11" (4.62m x 2.72m)

**Bathroom** 7' 4" x 5' 9" (2.23m x 1.75m)

#### FOR ILLUSTRATIVE PURPOSES ONLY - NOT TO SCALE

The position and size of doors, windows, appliances, and other features are approximate only.

Unauthorised reproduction prohibited

**Important notice:** Michael Tuck, its clients and any joints give notice that 1: They are not authorised to make or give any representations or warranties in relation to the property either here or elsewhere, either on their own behalf of their client or otherwise. They assume no responsibility for any statement that may be made in these particulars. These particulars do not form part of any offer or contract and must not be relied upon as statements or representation of fact. 2: Any areas, measurements or distances are approximate. The text, photographs and plans are for guidance only and are not necessarily comprehensive. It should not be assumed that the property has all necessary planning, building regulation or other consents and Michael Tuck have not tested any services, equipment or facilities. Purchasers must satisfy themselves by inspection or otherwise.