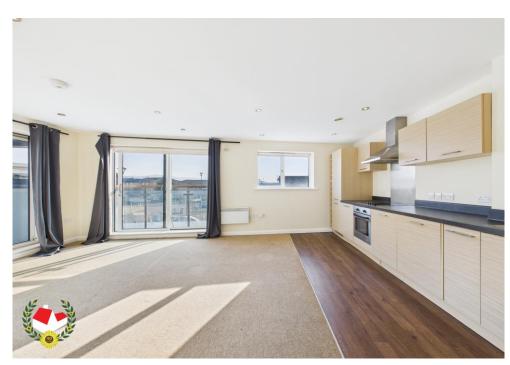

# The Property

Two Bedroom First Floor Apartment In Brockworth With No Onward Chain The property is situated on the first floor and offers spacious accommodation comprising of an open plan living area with fully fitted kitchen including dishwasher, oven & hob, fridge/freezer & washer/dryer, bathroom, two double bedrooms and en-suite to master. The apartment has electric heating, benefits from double glazing and secure allocated parking for two cars. The apartment is located at the Whittle Square development in Brockworth which offers easy access to both Gloucester and Cheltenham city centres. The development is also within easy reach of the M5 and A417 dual carriageway, offering fast access to wider locations. Property for sale through Michael Tuck Estate Agents. Approximate rental value of £995pcm, please contact Michael Tuck Lettings in Abbeymead for more details. To avoid missing out, call us today on 01452 612020 to book your viewing.

### **Entrance Hall**

**Lounge/Diner/Kitchen** 19' 6" x 15' 8" (5.94m x 4.77m)

**Bedroom 1** 11' 4" x 10' 0" (3.45m x 3.05m)

**En-suite** 6' 11" x 5' 1" (2.11m x 1.55m)

**Bedroom 2** 15' 2" x 8' 11" (4.62m x 2.72m)