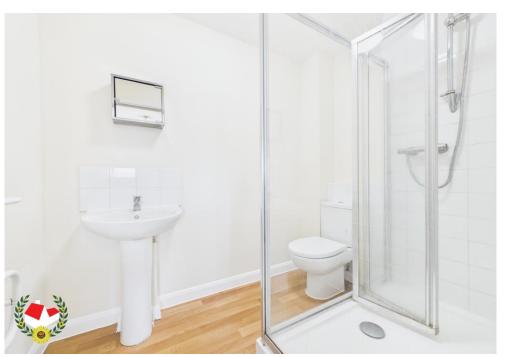

### **Entrance Hall**

**Lounge/Diner/Kitchen** 19' 6" x 15' 8" (5.94m x 4.77m)

**Bedroom 1** 11' 4" x 10' 0" (3.45m x 3.05m)

**En-suite** 6' 11" x 5' 1" (2.11m x 1.55m)

**Bedroom 2** 15' 2" x 8' 11" (4.62m x 2.72m)