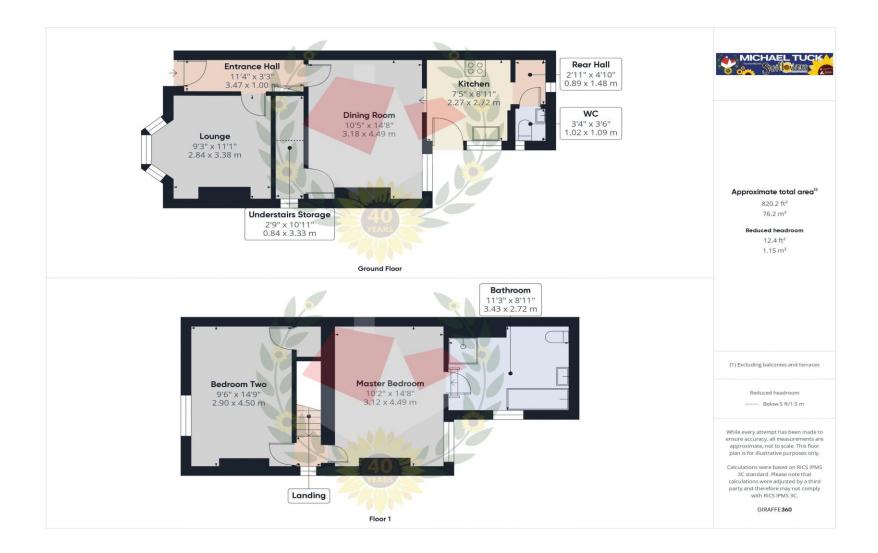

### **Entrance Hall**

**Lounge** 11' 1" x 9' 3" (3.38m x 2.82m)

**Dining Room** 14' 8" x 10' 5" (4.47m x 3.17m)

Kitchen 8' 11" x 7' 5" (2.72m x 2.26m)

**Rear Hall** 4' 10" x 2' 11" (1.47m x 0.89m)

W.C 3'6" x 3'4" (1.07m x 1.02m)

**First Floor Landing** 

Master Bedroom 11' 3" x 8' 11" (3.43m x 2.72m)

**Four Piece Bathroom** 11' 3" x 8' 11" (3.43m x 2.72m)

**Bedroom Two** 14' 9" x 9' 6" (4.49m x 2.89m)