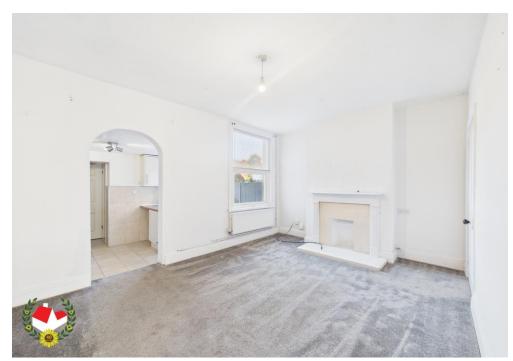

## **The Property**

Available with NO ONWARD CHAIN is this Two DOUBLE Bedroom SEMI Detached House located in Linden.

Ground Floor Accommodation comprises of Entrance Hall, Downstairs Cloakroom, TWO Reception Rooms and a modern fitted kitchen whilst to the First Floor are Two Bedrooms and a FOUR PIECE BATHROOM off the Master Bedroom.

### **Entrance Hall**

**Lounge** 11' 1" x 9' 3" (3.38m x 2.82m)

**Dining Room** 14' 8" x 10' 5" (4.47m x 3.17m)

Kitchen 8' 11" x 7' 5" (2.72m x 2.26m)

**Rear Hall** 4' 10" x 2' 11" (1.47m x 0.89m)

W.C 3'6" x 3'4" (1.07m x 1.02m)