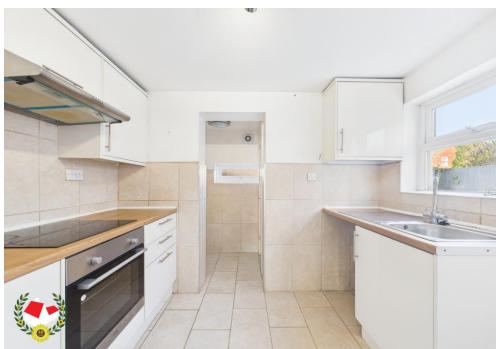

## **The Property**

Available with NO ONWARD CHAIN is this Two DOUBLE Bedroom SEMI Detached House located in Linden.

Ground Floor Accommodation comprises of Entrance Hall, Downstairs Cloakroom, TWO Reception Rooms and a modern fitted kitchen whilst to the First Floor are Two Bedrooms and a FOUR PIECE BATHROOM off the Master Bedroom.

### **Entrance Hall**

**Lounge** 11' 1" x 9' 3" (3.38m x 2.82m)

**Dining Room** 14' 8" x 10' 5" (4.47m x 3.17m)

Kitchen 8' 11" x 7' 5" (2.72m x 2.26m)

**Rear Hall** 4' 10" x 2' 11" (1.47m x 0.89m)

W.C 3'6" x 3'4" (1.07m x 1.02m)