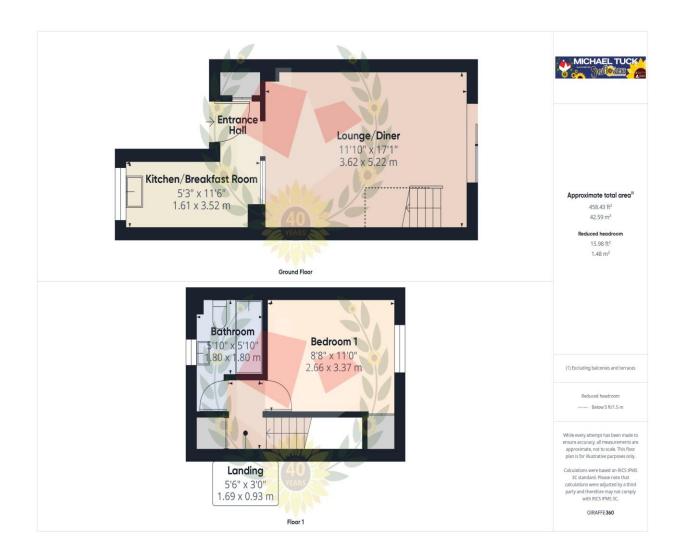

### **Entrance Hall**

Kitchen/Breakfast Room 11'6" x 5' 3" (3.50m x 1.60m)

**Lounge/Diner** 17' 1" x 11' 10" (5.20m x 3.60m)

**First Floor Landing** 

**Bedroom 1** 11' 0" x 8' 8" (3.35m x 2.64m)

**Bathroom** 5' 10" x 5' 10" (1.78m x 1.78m)

#### FOR ILLUSTRATIVE PURPOSES ONLY - NOT TO SCALE

The position and size of doors, windows, appliances, and other features are approximate only.

Unauthorised reproduction prohibited

Important notice: Michael Tuck, its clients and any joints give notice that 1: They are not authorised to make or give any representations or warranties in relation to the property either here or elsewhere, either on their own behalf of their client or otherwise. They assume no responsibility for any statement that may be made in these particulars. These particulars do not form part of any offer or contract and must not be relied upon as statements or representation of fact. 2: Any areas, measurements or distances are approximate. The text, photographs and plans are for guidance only and are not necessarily comprehensive. It should not be assumed that the property has all necessary planning, building regulation or other consents and Michael Tuck have not tested any services, equipment or facilities. Purchasers must satisfy themselves by inspection or otherwise.