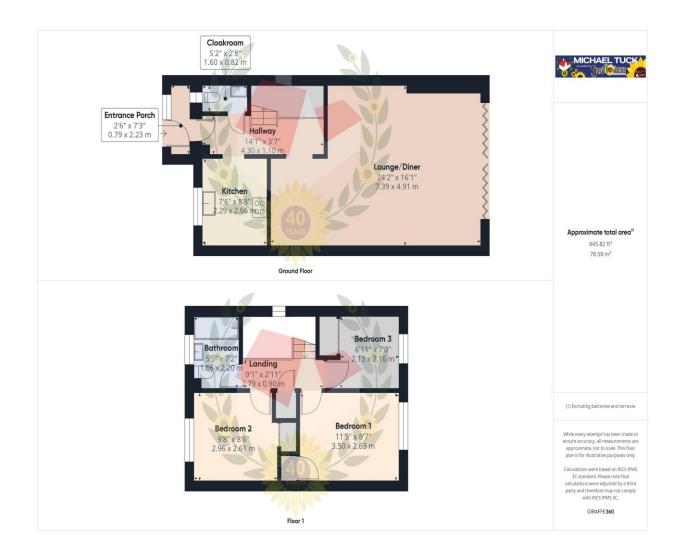

## **Entrance Porch**

**Entrance Hall** 

**Kitchen** 8' 8" x 7' 6" (2.64m x 2.28m)

Cloakroom

**Lounge/Diner** 24' 2" x 16' 1" (7.36m x 4.90m)

**First Floor Landing** 

**Bedroom 1** 11' 5" x 8' 7" (3.48m x 2.61m)

**Bedroom 2** 9' 8" x 8' 6" (2.94m x 2.59m)

**Bedroom 3** 7' 0" x 6' 11" (2.13m x 2.11m)

**Bathroom** 7' 2" x 5' 5" (2.18m x 1.65m)

Garage

### FOR ILLUSTRATIVE PURPOSES ONLY - NOT TO SCALE

The position and size of doors, windows, appliances, and other features are approximate only.

Unauthorised reproduction prohibited

Important notice: Michael Tuck, its clients and any joints give notice that 1: They are not authorised to make or give any representations or warranties in relation to the property either here or elsewhere, either on their own behalf of their client or otherwise. They assume no responsibility for any statement that may be made in these particulars. These particulars do not form part of any offer or contract and must not be relied upon as statements or representation of fact. 2: Any areas, measurements or distances are approximate. The text, photographs and plans are for guidance only and are not necessarily comprehensive. It should not be assumed that the property has all necessary planning, building regulation or other consents and Michael Tuck have not tested any services, equipment or facilities. Purchasers must satisfy themselves by inspection or otherwise.