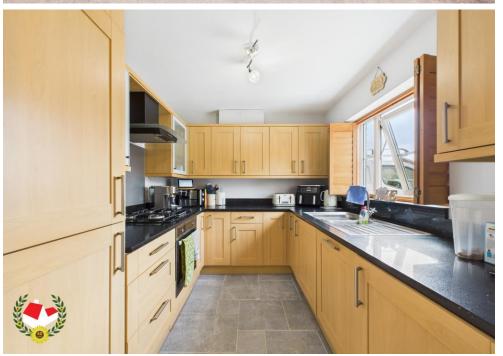

## **Entrance Porch**

**Entrance Hall** 

**Kitchen** 8' 8" x 7' 6" (2.64m x 2.28m)

Cloakroom

**Lounge/Diner** 24' 2" x 16' 1" (7.36m x 4.90m)

**First Floor Landing** 

**Bedroom 1** 11' 5" x 8' 7" (3.48m x 2.61m)