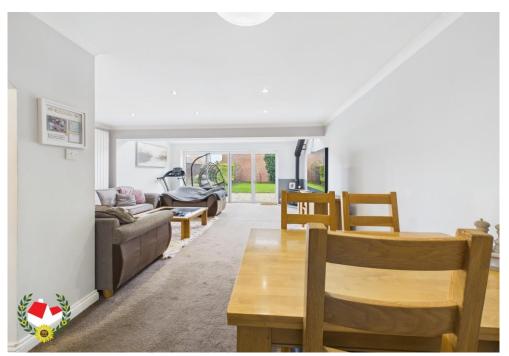

## **Entrance Porch**

**Entrance Hall** 

**Kitchen** 8' 8" x 7' 6" (2.64m x 2.28m)

Cloakroom

**Lounge/Diner** 24' 2" x 16' 1" (7.36m x 4.90m)

**First Floor Landing** 

**Bedroom 1** 11' 5" x 8' 7" (3.48m x 2.61m)