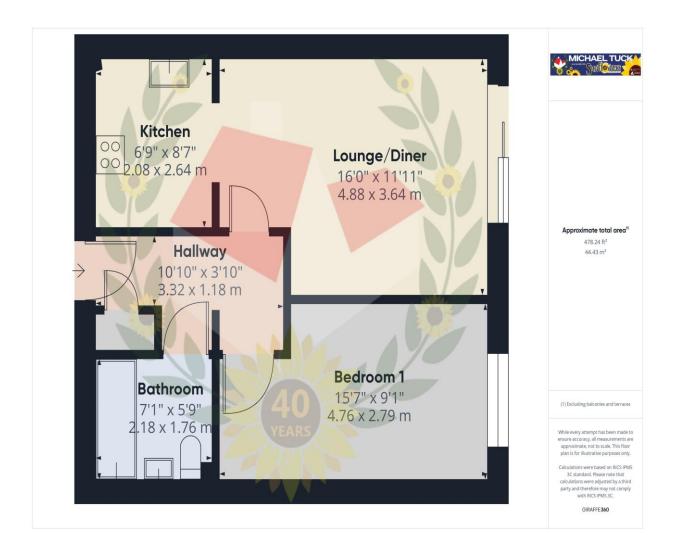

### **Entrance Hall**

**Lounge/Diner** 16' 0" x 11' 11" (4.87m x 3.63m)

**Kitchen** 8' 7" x 6' 9" (2.61m x 2.06m)

**Bedroom 1** 15' 7" x 9' 1" (4.75m x 2.77m)

**Bathroom** 7' 1" x 5' 9" (2.16m x 1.75m)