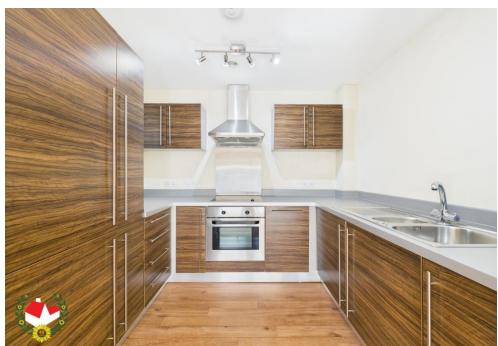

# The Property

One Bedroom Second Floor Apartment With No Onward Chain In Brockworth The property is situated on the second floor and offers spacious accommodation comprising of an open plan living area with fully fitted kitchen including dishwasher, oven & hob, fridge/freezer & washer/dryer, bathroom and double bedroom. The apartment has electric heating, balcony, benefits from double glazing and secure allocated parking. The apartment is located at the Whittle Square development in Brockworth which offers easy access to both Gloucester and Cheltenham city centres. The development is also within easy reach of the M5 and A417 dual carriageway, offering fast access to wider locations. Property for sale through Michael Tuck Estate Agents. Approximate rental value of £825pcm, please contact Michael Tuck Lettings in Abbeymead for more details. To avoid missing out, call us today on 01452 612020 to book your viewing.

### **Entrance Hall**

**Lounge/Diner** 16' 0" x 11' 11" (4.87m x 3.63m)

**Kitchen** 8' 7" x 6' 9" (2.61m x 2.06m)

**Bedroom 1** 15' 7" x 9' 1" (4.75m x 2.77m)

**Bathroom** 7' 1" x 5' 9" (2.16m x 1.75m)