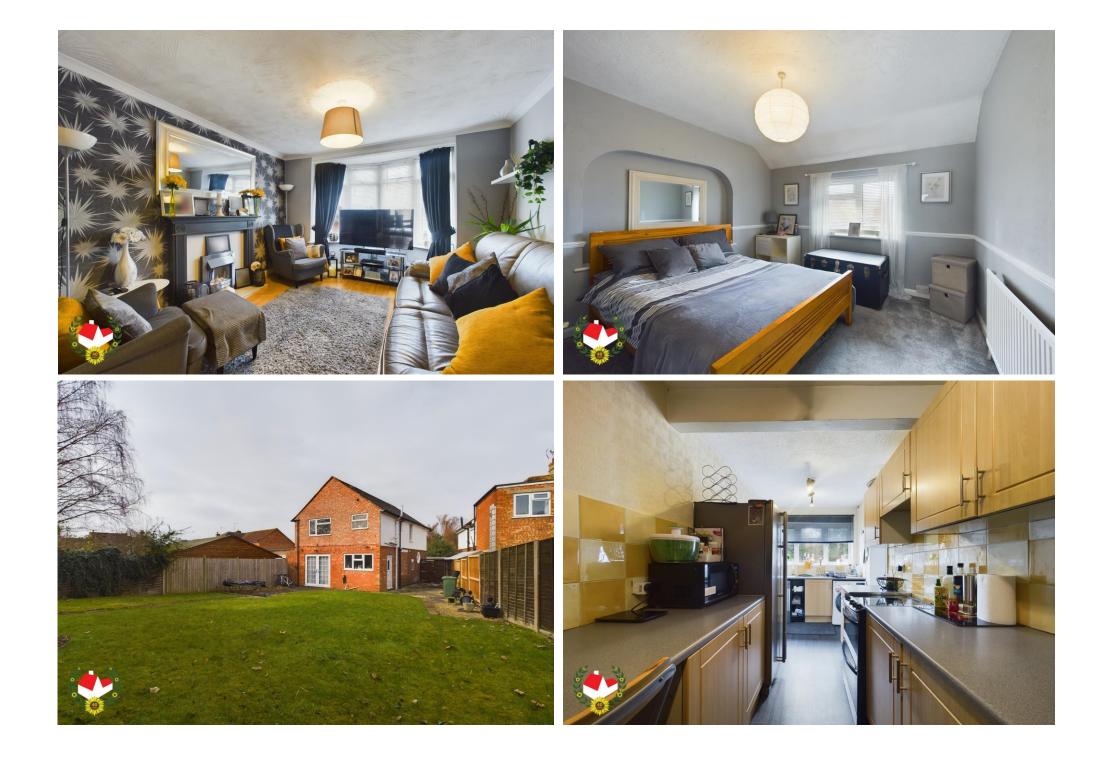

## **The Property**

We are delighted to bring to the market an EXTENDED "Bay Window" DETACHED house with FOUR Bedrooms and GARAGE with Driveway parking.

Ground Floor comprises of Entrance Hall, 21'11" Lounge Diner, Dining Room with access to storage room & 18'7 garage, whilst to the first floor are Three DOUBLE Bedrooms, a Single Bedroom and a Family Bathroom.

Externally the property benefits from a Good Sized Rear Garden and frontage which offers garden and driveway parking with access to Garage.

Detached properties are rarely available in this location so an early appointment to view comes highly recommended to avoid disappointment.

## **Entrance Hall**

Lounge Diner 21' 11" x 10' 3" (6.68m x 3.12m)

**Dining Room** 9' 10'' x 8' 6'' (2.99m x 2.59m) **Kitchen** 16' 11'' x 6' 6'' (5.15m x 1.98m)

**Storage Room** 13' 7" x 9' 6" (4.14m x 2.89m)