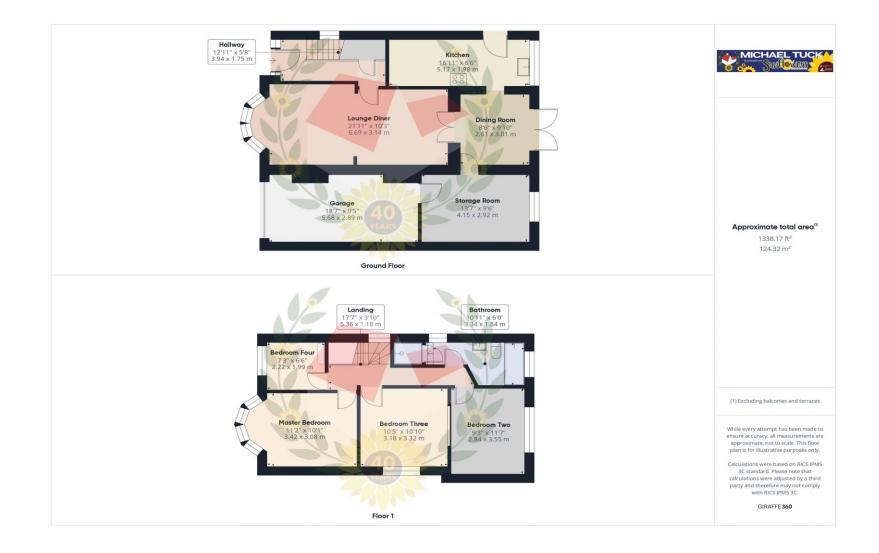

## **Entrance Hall**

Lounge Diner 21' 11" x 10' 3" (6.68m x 3.12m)

**Dining Room** 9' 10'' x 8' 6'' (2.99m x 2.59m) **Kitchen** 16' 11'' x 6' 6'' (5.15m x 1.98m)

**Storage Room** 13' 7" x 9' 6" (4.14m x 2.89m)

Garage 18' 7" x 9' 5" (5.66m x 2.87m)

**First Floor Landing** 

Master Bedroom 11' 2" x 10' 1" (3.40m x 3.07m)

Bedroom Two 11' 7" x 9' 3" (3.53m x 2.82m)

Bedroom Three 10' 10" x 10' 5" (3.30m x 3.17m)

Bedroom Four 7' 3" x 6' 6" (2.21m x 1.98m)

Bathroom 10' 11" x 6' 0" (3.32m x 1.83m)

**Outside - Front & Rear Gardens and Driveway** 

Additional Information Gas & Electric - Mains Water & Sewerage - Mains

rightmove

Zoopla

#### FOR ILLUSTRATIVE PURPOSES ONLY - NOT TO SCALE

The position and size of doors, windows, appliances, and other features are approximate only. Unauthorised reproduction prohibited

Important notice: Michael Tuck, its clients and any joints give notice that 1: They are not authorised to make or give any representations or warranties in relation to the property either here or elsewhere, either on their own behalf of their client or otherwise. They assume no responsibility for any statement that may be made in these particulars. These particulars do not form part of any offer or contract and must not be relied upon as statements or representation of fact. 2: Any areas, measurements or distances are approximate. The text, photographs and plans are for guidance only and are not necessarily comprehensive. It should not be assumed that the property has all necessary planning, building regulation or other consents and Michael Tuck have not tested any services, equipment or facilities. Purchasers must satisfy themselves by inspection or otherwise.