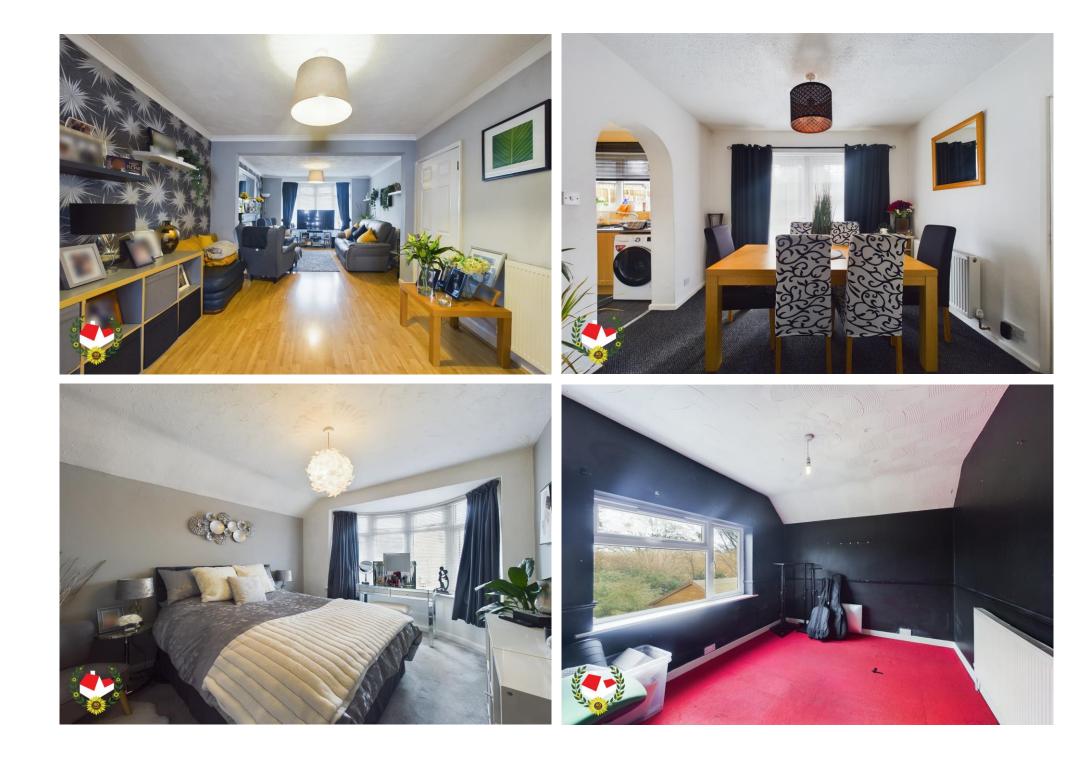

## **The Property**

We are delighted to bring to the market an EXTENDED "Bay Window" DETACHED house with FOUR Bedrooms and GARAGE with Driveway parking.

Ground Floor comprises of Entrance Hall, 21'11" Lounge Diner, Dining Room with access to storage room & 18'7 garage, whilst to the first floor are Three DOUBLE Bedrooms, a Single Bedroom and a Family Bathroom.

Garage 18' 7" x 9' 5" (5.66m x 2.87m)

**First Floor Landing** 

Master Bedroom 11' 2" x 10' 1" (3.40m x 3.07m)

Bedroom Two 11' 7" x 9' 3" (3.53m x 2.82m)

Bedroom Three 10' 10" x 10' 5" (3.30m x 3.17m)

Bedroom Four 7' 3" x 6' 6" (2.21m x 1.98m)