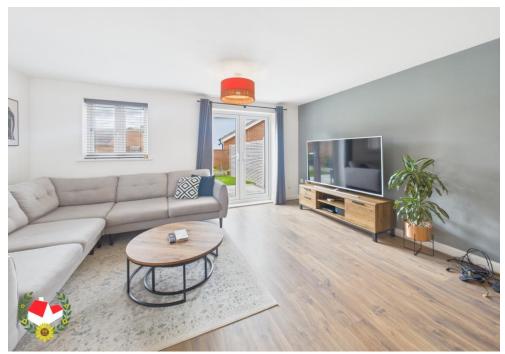

**WC** 5' 7" x 3' 0" (1.70m x 0.91m)

**Kitchen** 9' 5" x 7' 5" (2.87m x 2.26m)

**Living/Dining Room** 17' 2" x 11' 2" (5.23m x 3.40m)

**Landing** 7' 7" x 3' 7" (2.31m x 1.09m)

**Bedroom One** 11' 0" x 10' 7" (3.35m x 3.22m)