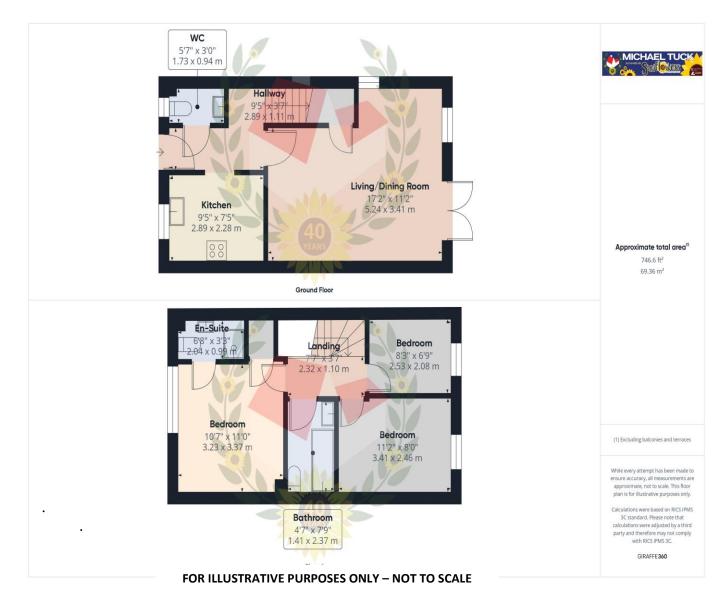

## The Property

Three Bedroom Semi-Detached Home In Very Good Condition Located On Boulmer Avenue. Kingsway.

The accommodation comprises of; Entrance hall, cloakroom, kitchen & living/dining room. On the top floor we have; Three bedrooms & family bathroom.

**WC** 5' 7" x 3' 0" (1.70m x 0.91m)

**Kitchen** 9' 5" x 7' 5" (2.87m x 2.26m)

**Living/Dining Room** 17' 2" x 11' 2" (5.23m x 3.40m)

**Landing** 7' 7" x 3' 7" (2.31m x 1.09m)

**Bedroom One** 11' 0" x 10' 7" (3.35m x 3.22m)

**En-Suite** 6' 8" x 3' 3" (2.03m x 0.99m)

**Bedroom Two** 11' 2" x 8' 0" (3.40m x 2.44m)

**Bedroom Three** 8' 3" x 6' 9" (2.51m x 2.06m)

**Bathroom** 7' 9" x 4' 7" (2.36m x 1.40m)

Rear Garden

**Single Garage & Parking** 