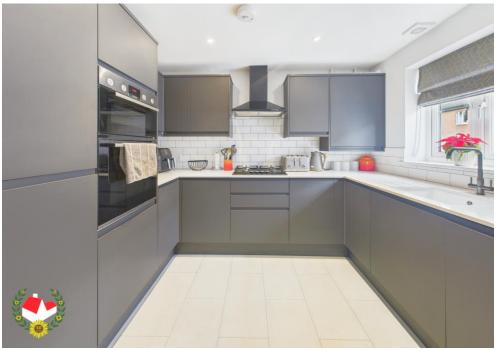

**WC** 5' 7" x 3' 0" (1.70m x 0.91m)

**Kitchen** 9' 5" x 7' 5" (2.87m x 2.26m)

**Living/Dining Room** 17' 2" x 11' 2" (5.23m x 3.40m)

**Landing** 7' 7" x 3' 7" (2.31m x 1.09m)

**Bedroom One** 11' 0" x 10' 7" (3.35m x 3.22m)