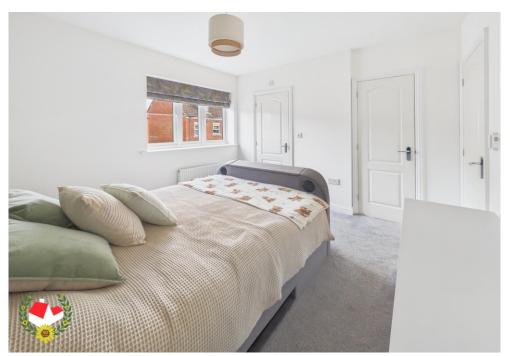

**WC** 5' 7" x 3' 0" (1.70m x 0.91m)

**Kitchen** 9' 5" x 7' 5" (2.87m x 2.26m)

**Living/Dining Room** 17' 2" x 11' 2" (5.23m x 3.40m)

**Landing** 7' 7" x 3' 7" (2.31m x 1.09m)

**Bedroom One** 11' 0" x 10' 7" (3.35m x 3.22m)