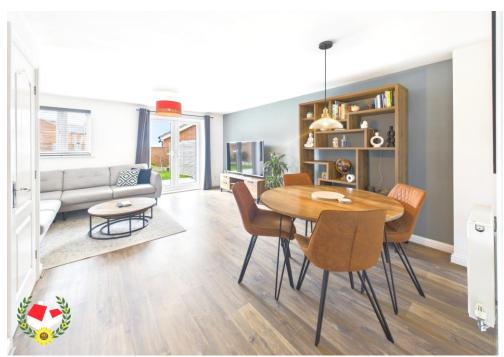

**WC** 5' 7" x 3' 0" (1.70m x 0.91m)

**Kitchen** 9' 5" x 7' 5" (2.87m x 2.26m)

**Living/Dining Room** 17' 2" x 11' 2" (5.23m x 3.40m)

**Landing** 7' 7" x 3' 7" (2.31m x 1.09m)

**Bedroom One** 11' 0" x 10' 7" (3.35m x 3.22m)