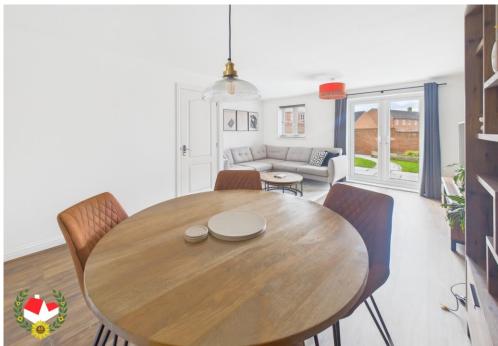

**WC** 5' 7" x 3' 0" (1.70m x 0.91m)

**Kitchen** 9' 5" x 7' 5" (2.87m x 2.26m)

**Living/Dining Room** 17' 2" x 11' 2" (5.23m x 3.40m)

**Landing** 7' 7" x 3' 7" (2.31m x 1.09m)

**Bedroom One** 11' 0" x 10' 7" (3.35m x 3.22m)