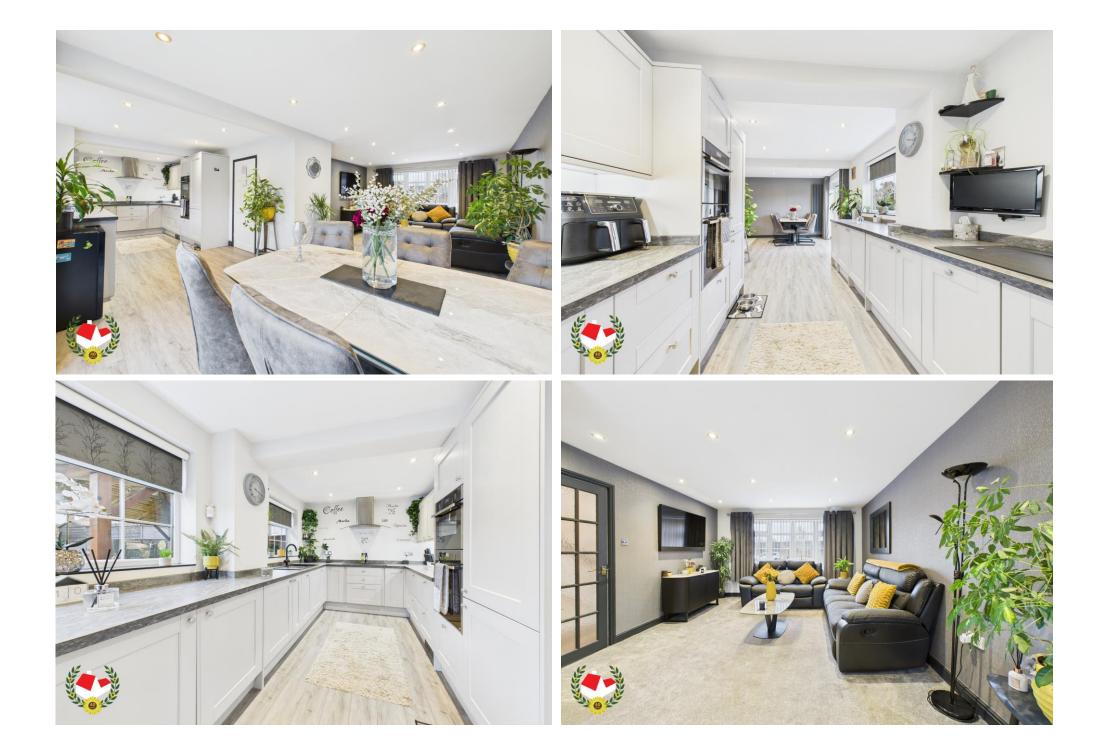

### The Property

Immaculate Extended Three Bedroom Semi Detached Property In Abbeydale! This fantastic property has been renovated to a high standard throughout and due to an extension/internal reconfiguration the property offers generous open plan living accommodation. In brief the property comprises of; entrance hall, spacious lounge, modern fitted kitchen/diner, first floor landing, two double bedrooms, one single bedroom and a family bathroom. Further benefits include; upvc double glazing, bifold doors to rear, integrated kitchen appliances, enclosed rear garden, garage and off road parking for two cars! Property for sale through Michael Tuck Estate Agents. Approximate rental value of £1,300pcm, please contact Michael Tuck Lettings in Abbeymead for more details. We highly advise a viewing of this brilliant property, to arrange yours call us today on 01452 612020.

## Entrance Hall

Lounge 15' 6" x 11' 10" (4.72m x 3.60m)

Kitchen/Diner 26' 2" x 8' 4" (7.97m x 2.54m)

**First Floor Landing** 

Bedroom 1 11' 8" x 10' 3" (3.55m x 3.12m)

Bedroom 2 9' 4" x 9' 4" (2.84m x 2.84m)