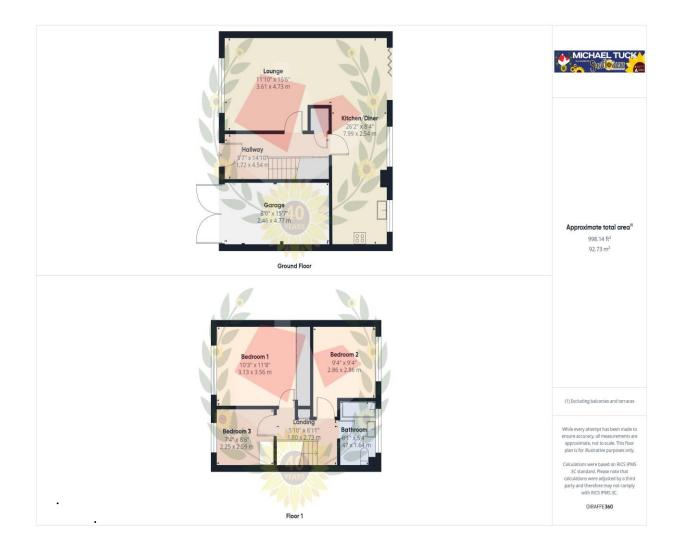

## Entrance Hall

Lounge 15' 6" x 11' 10" (4.72m x 3.60m)

Kitchen/Diner 26' 2" x 8' 4" (7.97m x 2.54m)

**First Floor Landing** 

Bedroom 1 11' 8" x 10' 3" (3.55m x 3.12m)

Bedroom 2 9' 4" x 9' 4" (2.84m x 2.84m)

Bedroom 3 8' 6" x 7' 4" (2.59m x 2.23m)

Family Bathroom 8' 1" x 5' 4" (2.46m x 1.62m)

Garage 15' 7" x 8' 0" (4.75m x 2.44m)

Zoopla

#### FOR ILLUSTRATIVE PURPOSES ONLY – NOT TO SCALE

The position and size of doors, windows, appliances, and other features are approximate only. Unauthorised reproduction prohibited

Important notice: Michael Tuck, its clients and any joints give notice that 1: They are not authorised to make or give any representations or warranties in relation to the property either here or elsewhere, either on their own behalf of their client or otherwise. They assume no responsibility for any statement that may be made in these particulars. These particulars do not form part of any offer or contract and must not be relied upon as statements or representation of fact. 2: Any areas, measurements or distances are approximate. The text, photographs and plans are for guidance only and are not necessarily comprehensive. It should not be assumed that the property has all necessary planning, building regulation or other consents and Michael Tuck have not tested any services, equipment or facilities. Purchasers must satisfy themselves by inspection or otherwise.