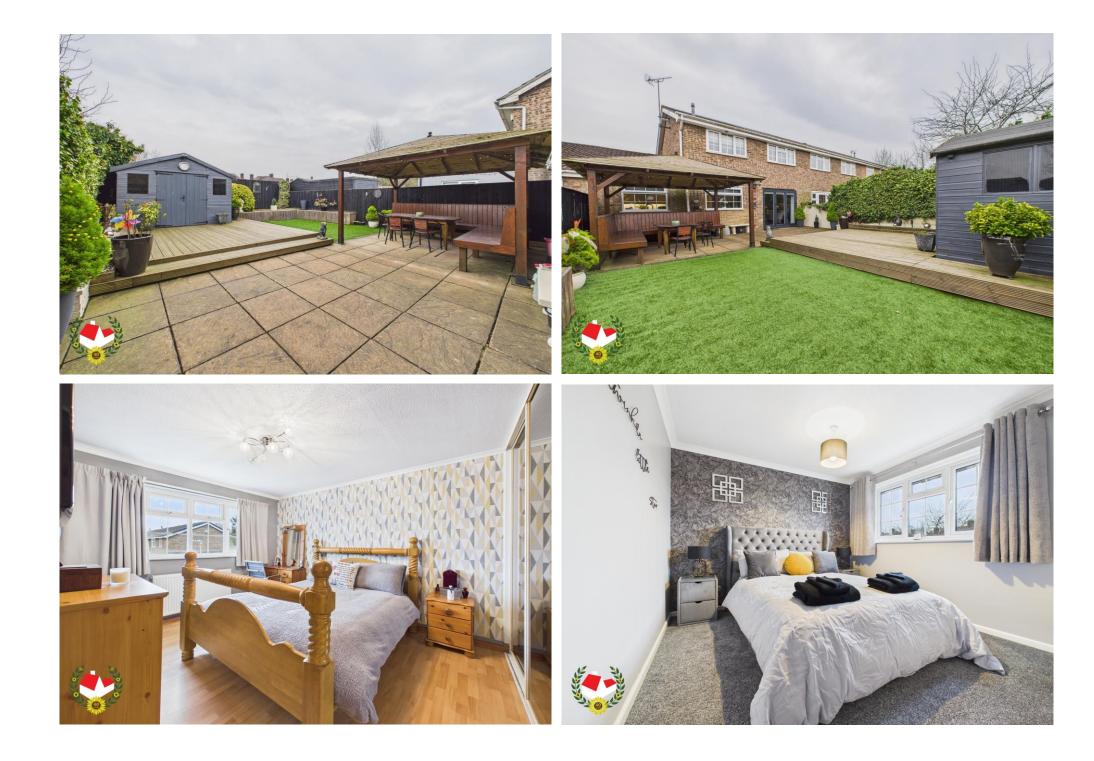

### The Property

Immaculate Extended Three Bedroom Semi Detached Property In Abbeydale! This fantastic property has been renovated to a high standard throughout and due to an extension/internal reconfiguration the property offers generous open plan living accommodation. In brief the property comprises of; entrance hall, spacious lounge, modern fitted kitchen/diner, first floor landing, two double bedrooms, one single bedroom and a family bathroom. Further benefits include; upvc double glazing, bifold doors to rear, integrated kitchen appliances, enclosed rear garden, garage and off road parking for two cars! Property for sale through Michael Tuck Estate Agents. Approximate rental value of £1,300pcm, please contact Michael Tuck Lettings in Abbeymead for more details. We highly advise a viewing of this brilliant property, to arrange yours call us today on 01452 612020.

## Entrance Hall

Lounge 15' 6" x 11' 10" (4.72m x 3.60m)

Kitchen/Diner 26' 2" x 8' 4" (7.97m x 2.54m)

**First Floor Landing** 

Bedroom 1 11' 8" x 10' 3" (3.55m x 3.12m)

Bedroom 2 9' 4" x 9' 4" (2.84m x 2.84m)

Bedroom 3 8' 6" x 7' 4" (2.59m x 2.23m)

Family Bathroom 8' 1" x 5' 4" (2.46m x 1.62m)

Garage 15' 7" x 8' 0" (4.75m x 2.44m)

Zoopla