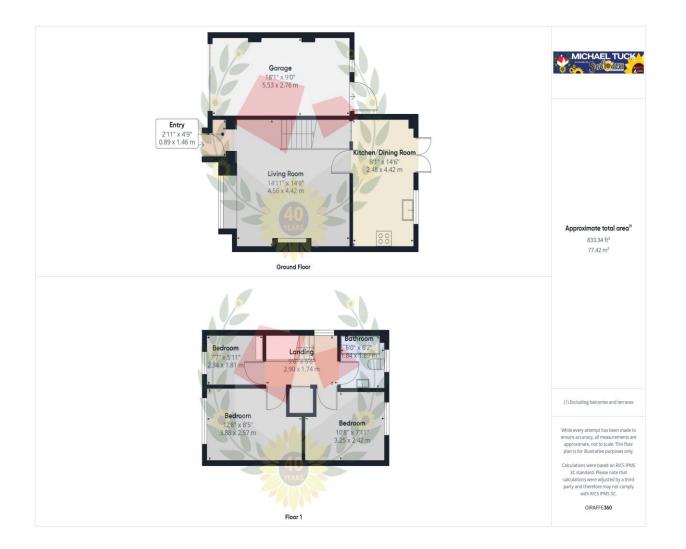

Living Room 14' 11" x 14' 6" (4.54m x 4.42m)

**Kitchen/Dining Room** 14' 6'' x 8' 1'' (4.42m x 2.46m)

Landing 0' 0" x 0' 0" (0.00m x 0.00m)

Family Bathroom 6' 2" x 6' 0" (1.88m x 1.83m)

Bedroom 1 12' 8" x 8' 5" (3.86m x 2.56m)

Bedroom 2 10' 8" x 7' 11" (3.25m x 2.41m)

Bedroom 3 7' 7" x 5' 11" (2.31m x 1.80m)

**Rear Garden** 

Garage 18' 1" x 9' 0" (5.51m x 2.74m)

Driveway

Additional Information Additional Information provided by vendor: Utilities • Electricity – mains • Gas – mains • Water – mains • Sewerage – mains • Broadband – copper wire

#### FOR ILLUSTRATIVE PURPOSES ONLY - NOT TO SCALE

The position and size of doors, windows, appliances, and other features are approximate only. Unauthorised reproduction prohibited

Important notice: Michael Tuck, its clients and any joints give notice that 1: They are not authorised to make or give any representations or warranties in relation to the property either here or elsewhere, either on their own behalf of their client or otherwise. They assume no responsibility for any statement that may be made in these particulars. These particulars do not form part of any offer or contract and must not be relied upon as statements or representation of fact. 2: Any areas, measurements or distances are approximate. The text, photographs and plans are for guidance only and are not necessarily comprehensive. It should not be assumed that the property has all necessary planning, building regulation or other consents and Michael Tuck have not tested any services, equipment or facilities. Purchasers must satisfy themselves by inspection or otherwise.