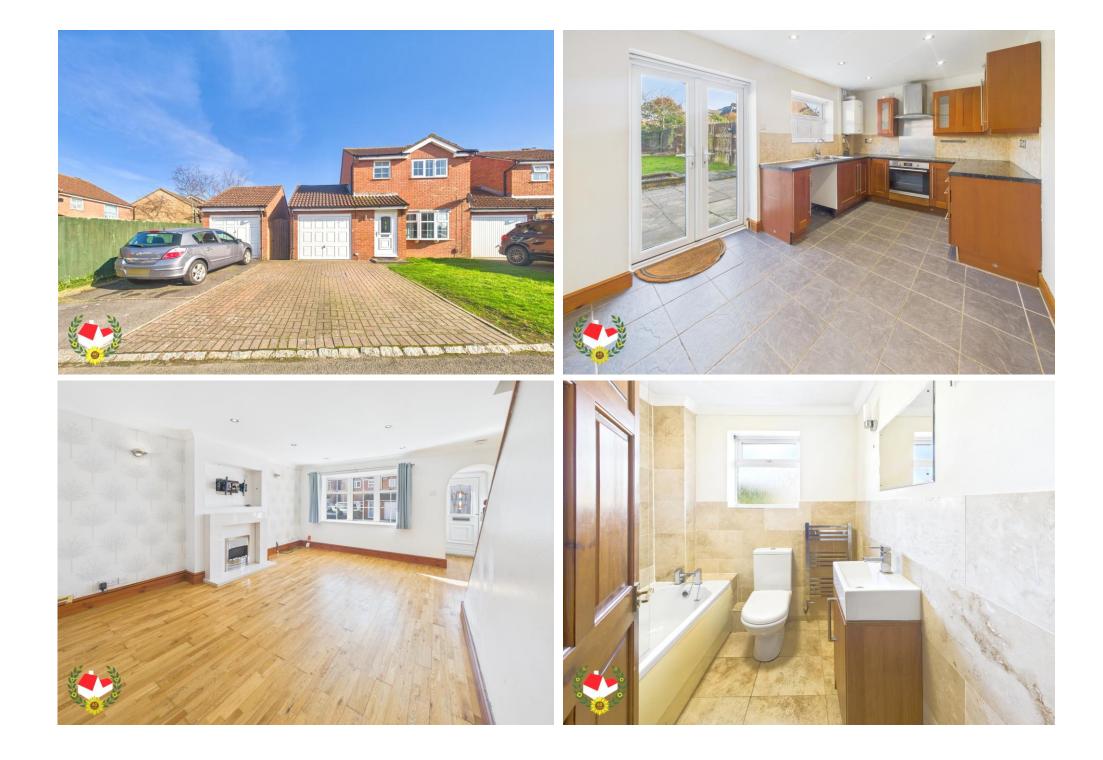

### **The Property**

Michael Tuck Estate Agents are delighted to welcome to the market with No Onward Chain this fantastic three bedroom link-detached home located in Chapel Gardens, Quedgeley.

The accommodation on the ground floor comprises of; Hallway, lounge, re-fitted kitchen/breakfast room and an enclosed rear garden.

On the second floor are; bedrooms one, two & three along with a re-fitted family bathroom. Further benefits are; Gas Central Heating, Upvc Double Glazing, garage & driveway for two cars!

If you're looking for a property in a quiet location with very little work required then look no further and call us today on 01452 543200! Hallway 2' 11" x 4' 9" (0.89m x 1.45m)

Living Room 14' 11" x 14' 6" (4.54m x 4.42m)

**Kitchen/Dining Room** 14' 6'' x 8' 1'' (4.42m x 2.46m)

Landing 0' 0" x 0' 0" (0.00m x 0.00m)

Family Bathroom 6' 2" x 6' 0" (1.88m x 1.83m)

Bedroom 1 12' 8" x 8' 5" (3.86m x 2.56m)