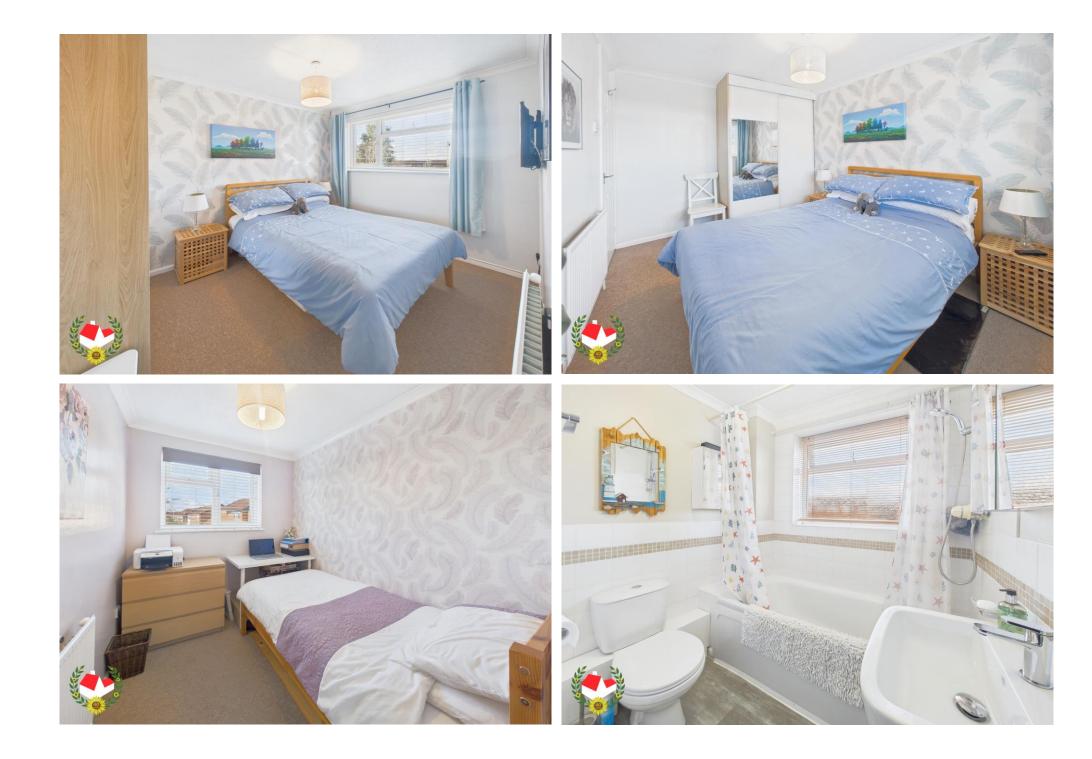

On the top floor we have; Three bedrooms & bathroom.

Further benefits include; Gas central heating, upvc double glazing, an EV Charging point & a large summerhouse/office in the rear garden!

Call us today to arrange your viewing on 01452 543200.

Bedroom Two 11' 5" x 8' 7" (3.48m x 2.61m)

Bedroom Three 8'9" x 6' 5" (2.66m x 1.95m)

Bathroom 6' 5" x 5' 3" (1.95m x 1.60m)

**Rear Garden** 

**Summer House/Office Space** 9' 11" x 8' 11" (3.02m x 2.72m)

Additional Information Additional Information provided by vendor: Utilities • Electricity – mains • Gas –