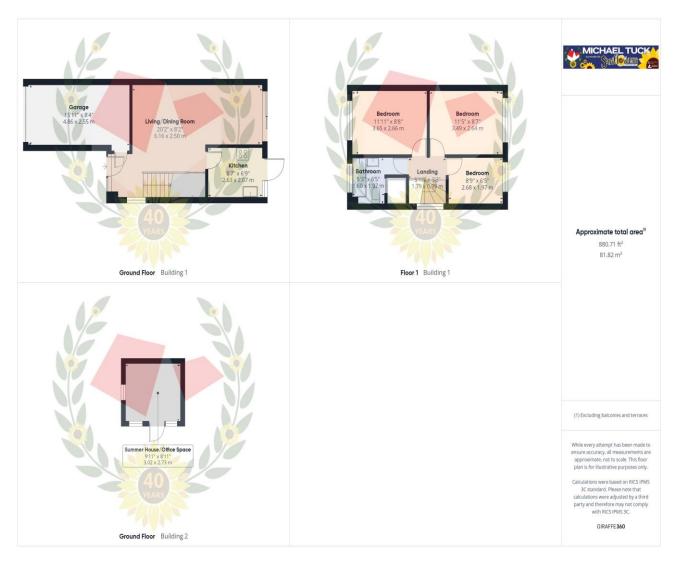

### Entry

Garage 15' 11" x 8' 4" (4.85m x 2.54m)

Living/Dining Room 20' 2'' x 8' 2'' (6.14m x 2.49m)

**Kitchen** 8' 7" x 6' 9" (2.61m x 2.06m)

**Landing** 5' 10" x 3' 3" (1.78m x 0.99m)

Bedroom One 11' 11" x 8' 8" (3.63m x 2.64m)

Bedroom Two 11' 5" x 8' 7" (3.48m x 2.61m)

Bedroom Three 8'9" x 6' 5" (2.66m x 1.95m)

Bathroom 6' 5" x 5' 3" (1.95m x 1.60m)

**Rear Garden** 

**Summer House/Office Space** 9' 11" x 8' 11" (3.02m x 2.72m)

Additional Information Additional Information provided by vendor: Utilities • Electricity – mains • Gas –