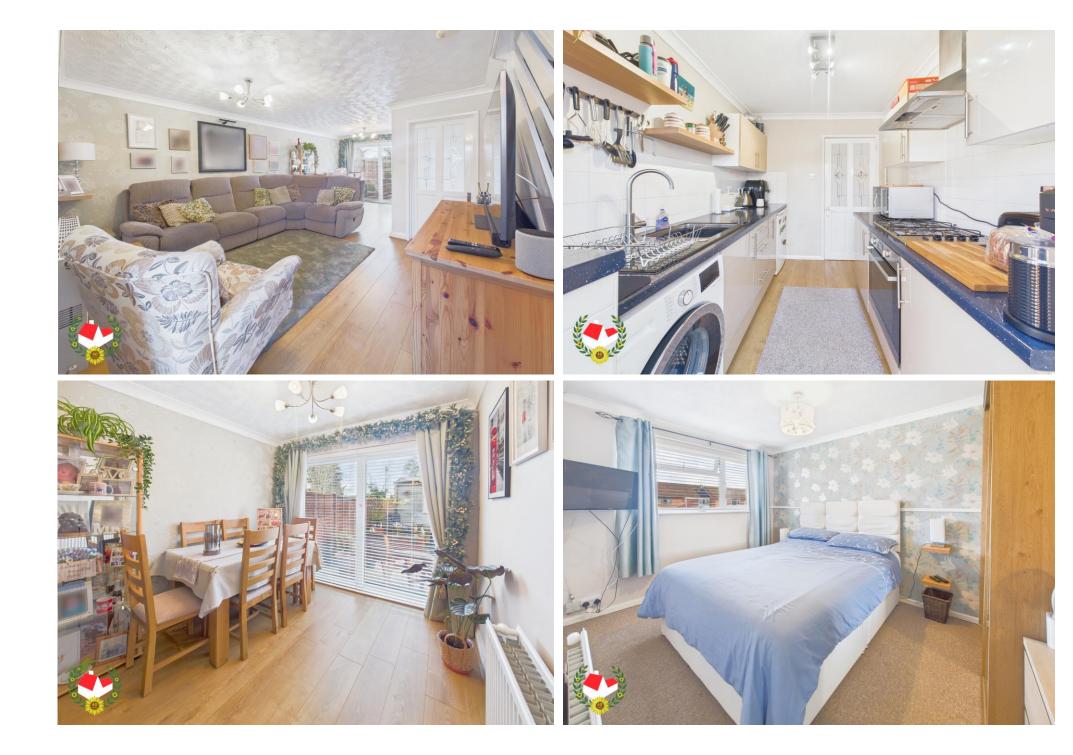

### **The Property**

Immaculately Presented Three Bedroom End-Terraced Home Located In Furzecroft, Quedgeley With Garage & Parking For Three Cars!

The accommodation on the ground floor comprises of; Entry, integral door to garage, living/dining room & kitchen.

### Entry

Garage 15' 11" x 8' 4" (4.85m x 2.54m)

Living/Dining Room 20' 2'' x 8' 2'' (6.14m x 2.49m)

**Kitchen** 8' 7" x 6' 9" (2.61m x 2.06m)

**Landing** 5' 10" x 3' 3" (1.78m x 0.99m)

Bedroom One 11' 11" x 8' 8" (3.63m x 2.64m)