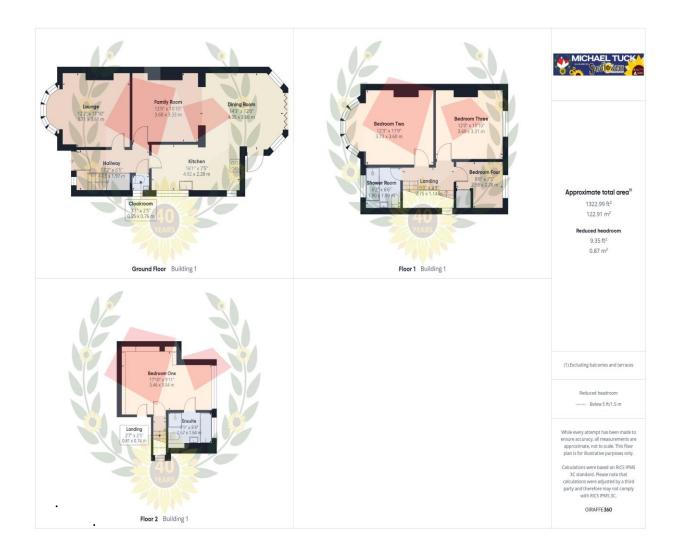

**Entrance Hall** 

Cloakroom

**Lounge** 12' 2" x 11' 10" (3.71m x 3.60m)

**Family Room** 12' 0" x 10' 10" (3.65m x 3.30m)

**Kitchen** 16' 1" x 7' 5" (4.90m x 2.26m)

**Dining Room** 14' 3" x 12' 0" (4.34m x 3.65m)

**First Floor Landing** 

**Bedroom 4** 8' 6" x 7' 5" (2.59m x 2.26m)

**Bedroom 3** 12' 0" x 10' 10" (3.65m x 3.30m)

**Bedroom 2** 12' 3" x 11' 9" (3.73m x 3.58m)

**Shower Room** 6' 6" x 6' 2" (1.98m x 1.88m)

**Second Floor Landing** 

**Bedroom 1** 17' 10" x 9' 11" (5.43m x 3.02m)

**En-suite** 8' 9" x 5' 4" (2.66m x 1.62m)

### FOR ILLUSTRATIVE PURPOSES ONLY - NOT TO SCALE

The position and size of doors, windows, appliances, and other features are approximate only.

Unauthorised reproduction prohibited

Important notice: Michael Tuck, its clients and any joints give notice that 1: They are not authorised to make or give any representations or warranties in relation to the property either here or elsewhere, either on their own behalf of their client or otherwise. They assume no responsibility for any statement that may be made in these particulars. These particulars do not form part of any offer or contract and must not be relied upon as statements or representation of fact. 2: Any areas, measurements or distances are approximate. The text, photographs and plans are for guidance only and are not necessarily comprehensive. It should not be assumed that the property has all necessary planning, building regulation or other consents and Michael Tuck have not tested any services, equipment or facilities. Purchasers must satisfy themselves by inspection or otherwise.