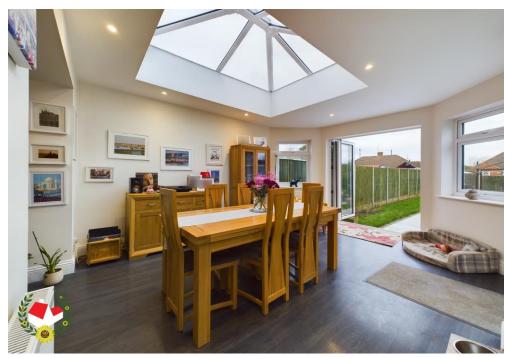

**Entrance Hall** 

Cloakroom

**Lounge** 12' 2" x 11' 10" (3.71m x 3.60m)

**Family Room** 12' 0" x 10' 10" (3.65m x 3.30m)

**Kitchen** 16' 1" x 7' 5" (4.90m x 2.26m)

**Dining Room** 14' 3" x 12' 0" (4.34m x 3.65m)