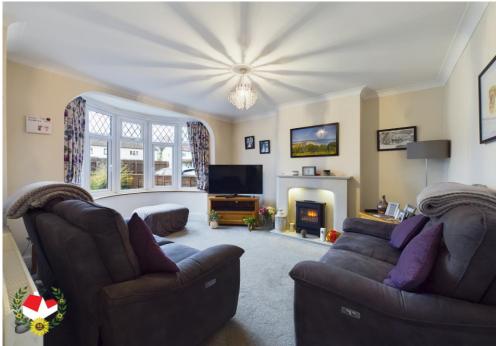

**Entrance Hall** 

Cloakroom

**Lounge** 12' 2" x 11' 10" (3.71m x 3.60m)

**Family Room** 12' 0" x 10' 10" (3.65m x 3.30m)

**Kitchen** 16' 1" x 7' 5" (4.90m x 2.26m)

**Dining Room** 14' 3" x 12' 0" (4.34m x 3.65m)