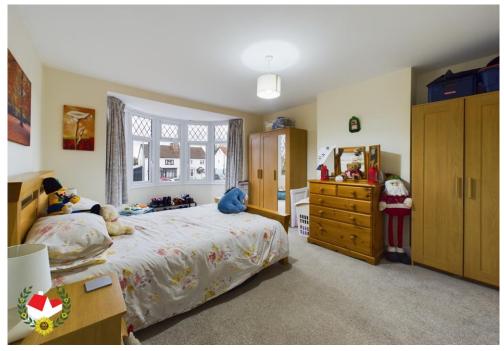

**Second Floor Landing** 

**Bedroom 1** 17' 10" x 9' 11" (5.43m x 3.02m)

**En-suite** 8' 9" x 5' 4" (2.66m x 1.62m)