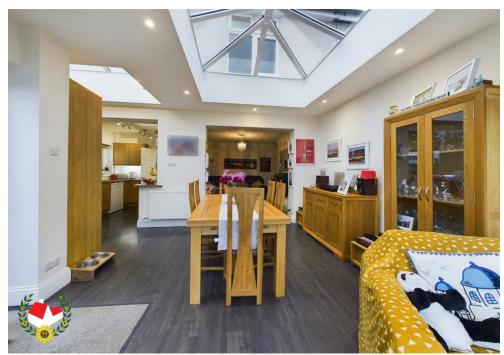

**Entrance Hall** 

Cloakroom

**Lounge** 12' 2" x 11' 10" (3.71m x 3.60m)

**Family Room** 12' 0" x 10' 10" (3.65m x 3.30m)

**Kitchen** 16' 1" x 7' 5" (4.90m x 2.26m)

**Dining Room** 14' 3" x 12' 0" (4.34m x 3.65m)