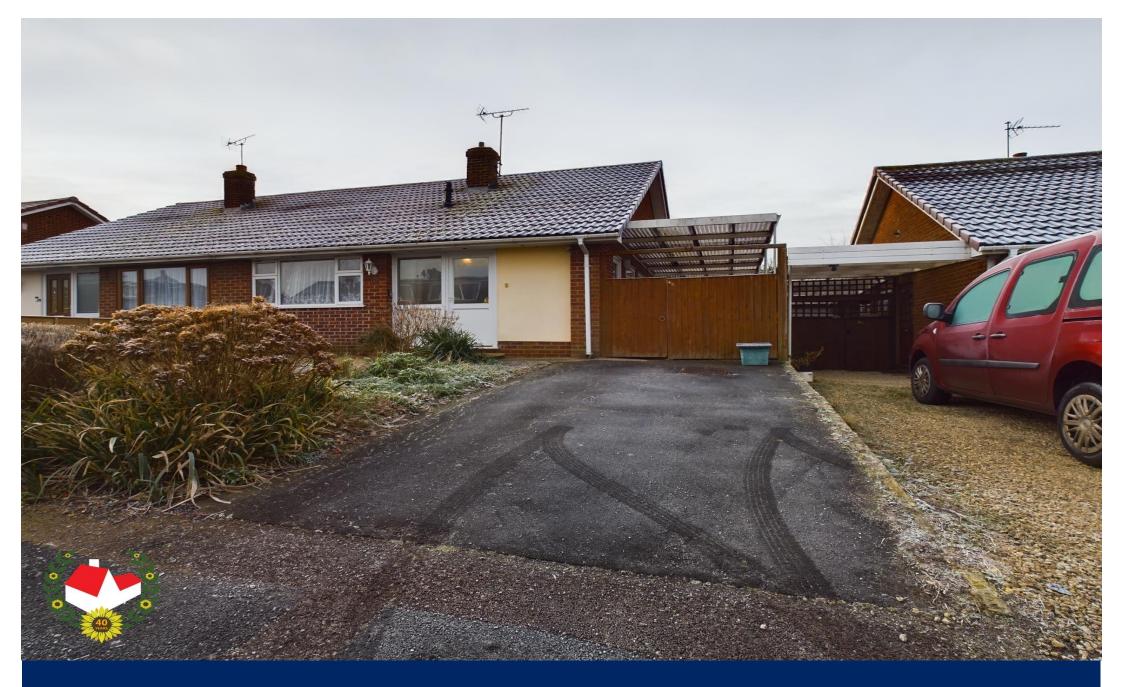

#### **Features**

- \*No Onward Chain \* Semi Detached Bungalow
- \*Three Bedrooms \*Lounge Diner & Kitchen
- \*Shower Room \* UPVC Double Glazing & Gas Radiator C/H
- \*Covered Car Port and Driveway \* Energy **Rating TBC**
- \*Front & Rear Gardens \*

# **The Property**

Available with NO ONWARD CHAIN we are delighted to bring to the market a THREE Bedroom SEMI-DETACHED Bungalow.

Accommodation comprises of Entrance Hall, Lounge Diner, Kitchen, Shower Room and Two DOUBLE Bedrooms and a Single Bedroom. Further benefits include UPVC Double Glazing, Gas Radiator Central Heating, Driveway, Car Port and Gardens to front and rear.