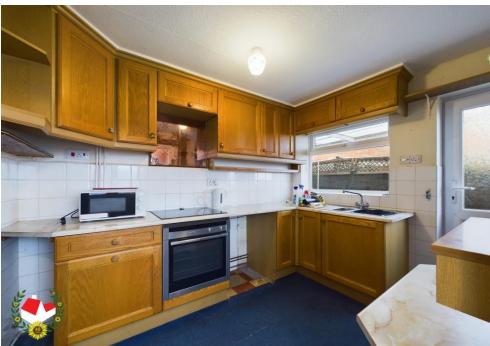

# **The Property**

Available with NO ONWARD CHAIN we are delighted to bring to the market a THREE Bedroom SEMI-DETACHED Bungalow.

Accommodation comprises of Entrance Hall, Lounge Diner, Kitchen, Shower Room and Two DOUBLE Bedrooms and a Single Bedroom. Further benefits include UPVC Double Glazing, Gas Radiator Central Heating, Driveway, Car Port and Gardens to front and rear.

### **Entrance Hall**

**Kitchen** 9' 6" x 7' 0" (2.89m x 2.13m)

**Lounge Diner** 18' 8" x 10' 0" (5.69m x 3.05m)

Inner Hall

Master Bedroom 10' 8" x 10' 3" (3.25m x 3.12m)

**Bedroom Two** 11' 1" x 7' 5" (3.38m x 2.26m)