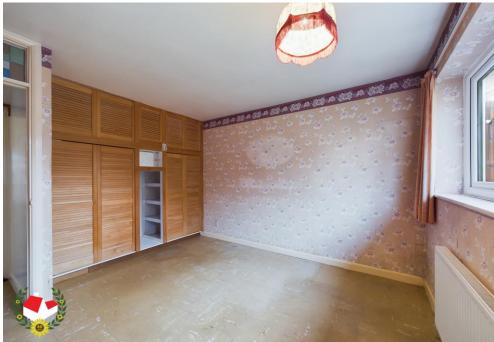

### **Entrance Hall**

**Kitchen** 9' 6" x 7' 0" (2.89m x 2.13m)

**Lounge Diner** 18' 8" x 10' 0" (5.69m x 3.05m)

Inner Hall

Master Bedroom 10' 8" x 10' 3" (3.25m x 3.12m)

**Bedroom Two** 11' 1" x 7' 5" (3.38m x 2.26m)