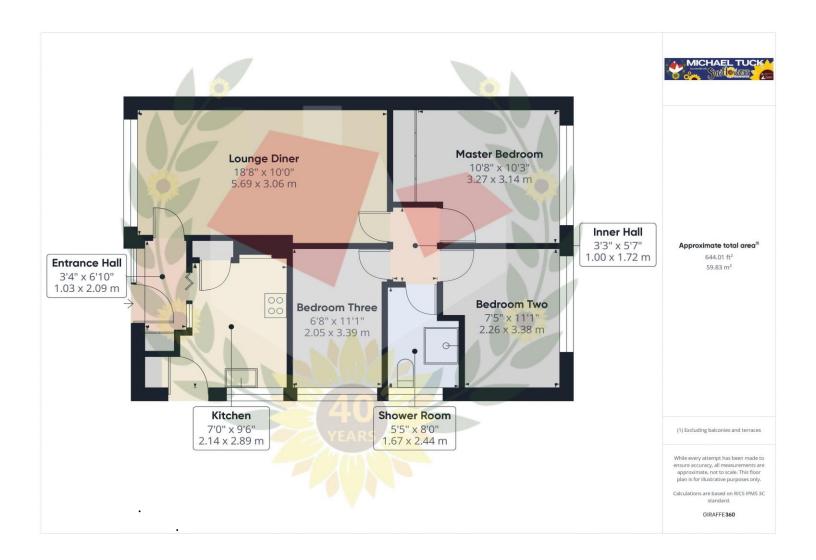

### **Entrance Hall**

**Kitchen** 9' 6" x 7' 0" (2.89m x 2.13m)

**Lounge Diner** 18' 8" x 10' 0" (5.69m x 3.05m)

Inner Hall

Master Bedroom 10' 8" x 10' 3" (3.25m x 3.12m)

**Bedroom Two** 11' 1" x 7' 5" (3.38m x 2.26m)

**Bedroom Three** 11' 1" x 6' 8" (3.38m x 2.03m)

**Shower Room** 8' 0" x 5' 0" (2.44m x 1.52m)

#### FOR ILLUSTRATIVE PURPOSES ONLY - NOT TO SCALE

The position and size of doors, windows, appliances, and other features are approximate only.

Unauthorised reproduction prohibited

**Important notice:** Michael Tuck, its clients and any joints give notice that 1: They are not authorised to make or give any representations or warranties in relation to the property either here or elsewhere, either on their own behalf of their client or otherwise. They assume no responsibility for any statement that may be made in these particulars. These particulars do not form part of any offer or contract and must not be relied upon as statements or representation of fact. 2: Any areas, measurements or distances are approximate. The text, photographs and plans are for guidance only and are not necessarily comprehensive. It should not be assumed that the property has all necessary planning, building regulation or other consents and Michael Tuck have not tested any services, equipment or facilities. Purchasers must satisfy themselves by inspection or otherwise.