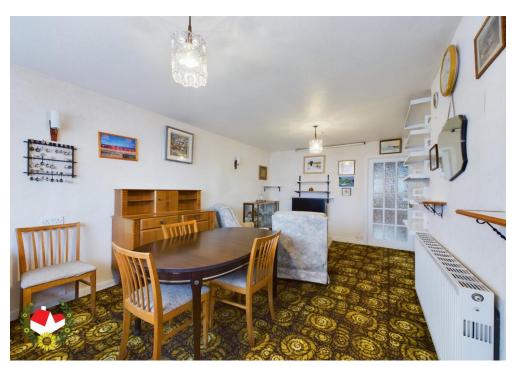

# **The Property**

Available with NO ONWARD CHAIN we are delighted to bring to the market a THREE Bedroom SEMI-DETACHED Bungalow.

Accommodation comprises of Entrance Hall, Lounge Diner, Kitchen, Shower Room and Two DOUBLE Bedrooms and a Single Bedroom. Further benefits include UPVC Double Glazing, Gas Radiator Central Heating, Driveway, Car Port and Gardens to front and rear.

### **Entrance Hall**

**Kitchen** 9' 6" x 7' 0" (2.89m x 2.13m)

**Lounge Diner** 18' 8" x 10' 0" (5.69m x 3.05m)

Inner Hall

Master Bedroom 10' 8" x 10' 3" (3.25m x 3.12m)

**Bedroom Two** 11' 1" x 7' 5" (3.38m x 2.26m)