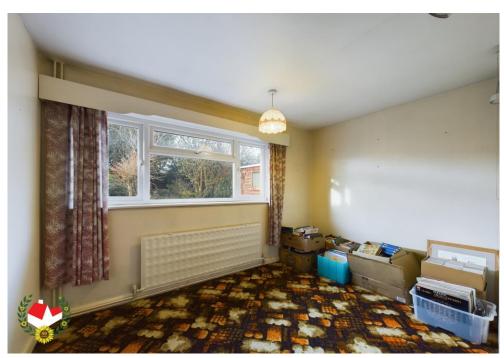

### **Entrance Hall**

**Kitchen** 9' 6" x 7' 0" (2.89m x 2.13m)

**Lounge Diner** 18' 8" x 10' 0" (5.69m x 3.05m)

Inner Hall

Master Bedroom 10' 8" x 10' 3" (3.25m x 3.12m)

**Bedroom Two** 11' 1" x 7' 5" (3.38m x 2.26m)

**Bedroom Three** 11' 1" x 6' 8" (3.38m x 2.03m)

**Shower Room** 8' 0" x 5' 0" (2.44m x 1.52m)