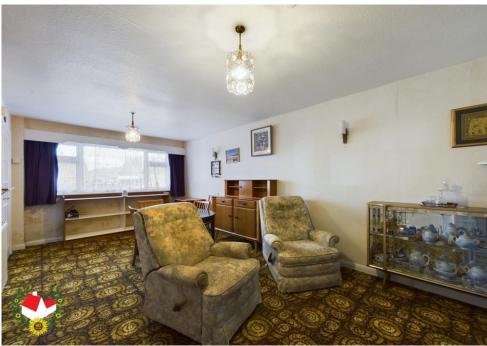

### **Entrance Hall**

**Kitchen** 9' 6" x 7' 0" (2.89m x 2.13m)

**Lounge Diner** 18' 8" x 10' 0" (5.69m x 3.05m)

Inner Hall

Master Bedroom 10' 8" x 10' 3" (3.25m x 3.12m)

**Bedroom Two** 11' 1" x 7' 5" (3.38m x 2.26m)