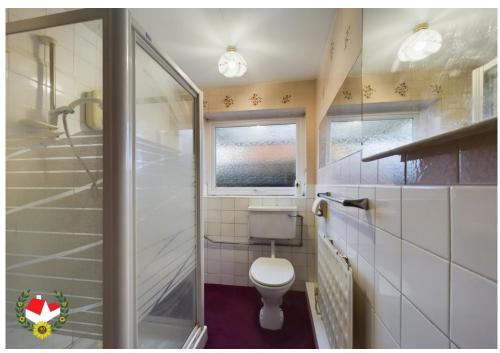

**Bedroom Three** 11' 1" x 6' 8" (3.38m x 2.03m)

**Shower Room** 8' 0" x 5' 0" (2.44m x 1.52m)