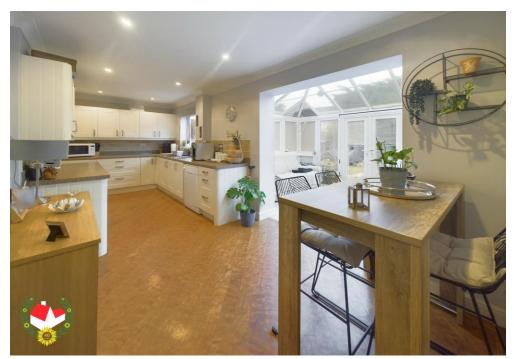

# **The Property**

Beautifully Presented Three DOUBLE Bedroom Detached Home Located In Hillcot Close, Quedgeley.

The accommodation on the ground floor; Entrance hall, cloakroom, living room, large kitchen/breakfast room, sun room, utility room & study!

Call us today to arrange your viewing on 01452 543200!

**Hallway** 5' 9" x 5' 0" (1.75m x 1.52m) **Living Room** 14' 5" x 11' 8" (4.39m x 3.55m) Kitchen/Breakfast Room 20' 0" x 7' 9" (6.09m x 2.36m)

**Kichen/Utility Area** 8' 0" x 7' 9" (2.44m x 2.36m)