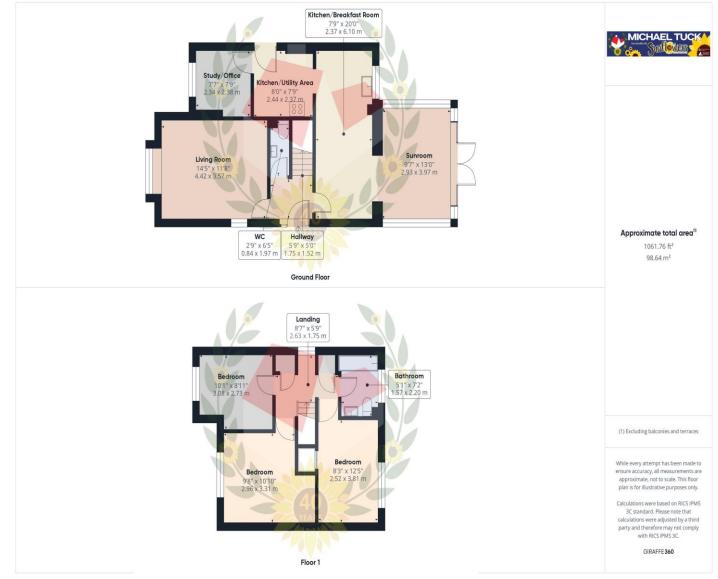

Call us today to arrange your viewing on 01452 543200!

**Hallway** 5' 9" x 5' 0" (1.75m x 1.52m) **Living Room** 14' 5" x 11' 8" (4.39m x 3.55m) Kitchen/Breakfast Room 20' 0" x 7' 9" (6.09m x 2.36m)

**Kichen/Utility Area** 8' 0" x 7' 9" (2.44m x 2.36m)

**Study/Office** 7' 9" x 7' 7" (2.36m x 2.31m)

**Sunroom** 13' 0" x 9' 7" (3.96m x 2.92m)

**WC** 6' 5" x 2' 9" (1.95m x 0.84m)

**Landing** 8' 7" x 5' 9" (2.61m x 1.75m)

**Bedroom One** 10' 10" x 9' 8" (3.30m x 2.94m)

**Bedroom Two** 12' 5" x 8' 3" (3.78m x 2.51m)

**Bedroom Three** 10' 1" x 8' 11" (3.07m x 2.72m)

**Bathroom** 7' 2" x 5' 1" (2.18m x 1.55m)

Rear Garden

Driveway

#### FOR ILLUSTRATIVE PURPOSES ONLY - NOT TO SCALE

The position and size of doors, windows, appliances, and other features are approximate only.

Unauthorised reproduction prohibited

Important notice: Michael Tuck, its clients and any joints give notice that 1: They are not authorised to make or give any representations or warranties in relation to the property either here or elsewhere, either on their own behalf of their client or otherwise. They assume no responsibility for any statement that may be made in these particulars. These particulars do not form part of any offer or contract and must not be relied upon as statements or representation of fact. 2: Any areas, measurements or distances are approximate. The text, photographs and plans are for guidance only and are not necessarily comprehensive. It should not be assumed that the property has all necessary planning, building regulation or other consents and Michael Tuck have not tested any services, equipment or facilities. Purchasers must satisfy themselves by inspection or otherwise.