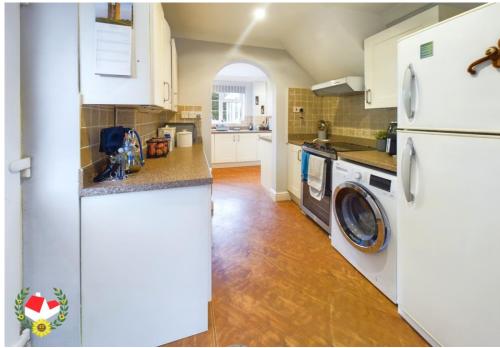

Call us today to arrange your viewing on 01452 543200!

**Hallway** 5' 9" x 5' 0" (1.75m x 1.52m) **Living Room** 14' 5" x 11' 8" (4.39m x 3.55m) Kitchen/Breakfast Room 20' 0" x 7' 9" (6.09m x 2.36m)

**Kichen/Utility Area** 8' 0" x 7' 9" (2.44m x 2.36m)