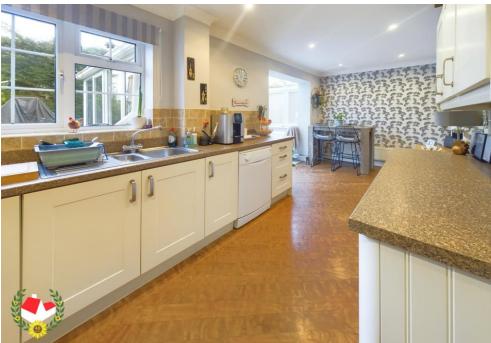

# **The Property**

Beautifully Presented Three DOUBLE Bedroom Detached Home Located In Hillcot Close, Quedgeley.

The accommodation on the ground floor; Entrance hall, cloakroom, living room, large kitchen/breakfast room, sun room, utility room & study!

Call us today to arrange your viewing on 01452 543200!

**Hallway** 5' 9" x 5' 0" (1.75m x 1.52m) **Living Room** 14' 5" x 11' 8" (4.39m x 3.55m) Kitchen/Breakfast Room 20' 0" x 7' 9" (6.09m x 2.36m)

**Kichen/Utility Area** 8' 0" x 7' 9" (2.44m x 2.36m)